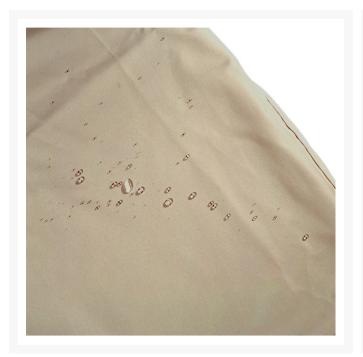

#### Features

- Champagne finish
- Eight cinch ties
- Velcro closure
- Opening for umbrella hole
- Durable water-resistant RHINOweave fabric
- Spring cinch lock secures the cover in place
- Machine washable with mild soap

• Convenient storage pouch included

RHINOweave™ Fabric This cover is amde from tough, durable RHINOweave™ fabric. This fabric is designed to be both durable and breathable, yet water resistant. It will not crack or peel like traditional vinyl furniture covers. RHINOweave covers are also very soft, so they won't scratch the furniture underneath and features a spring-loaded cinch to lock it in place, keeping it snug around your furniture all winter long.