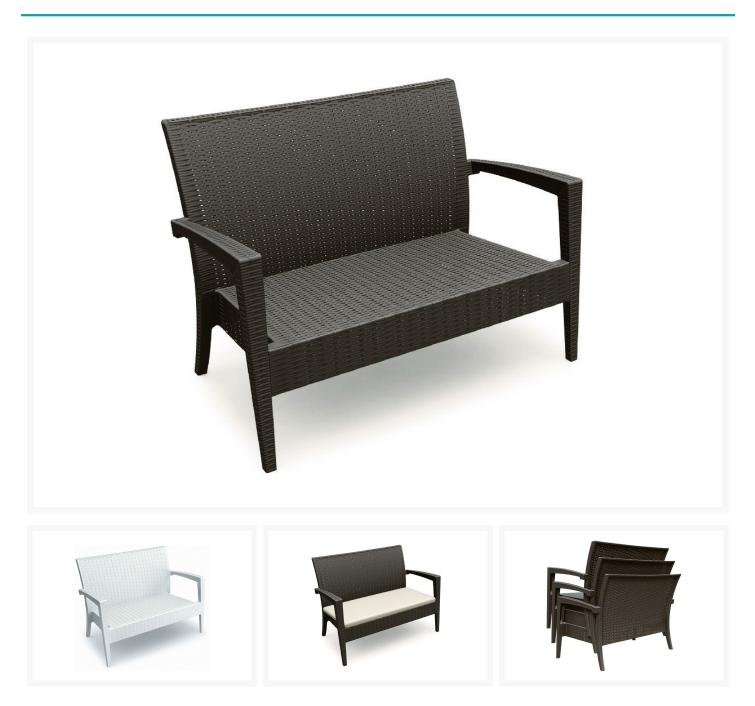

### Short Description

Miami Loveseat ISP845

### Description

Give in to the sun and make a beautifully comfortable place to lounge underneath it with the Miami Resin Loveseat (ISP845) by Compamia. Made from wickerlook resin, this commercial material is made to give it a natural woven appeal, even though it is completely made from one piece. Perfect for commercial or high traffic areas due to its durability and weather resistance.

#### Dimensions

- Loveseat: 50"W x 30"D x 35"H (38 lbs.)
- Seat Height: 15"

#### Features

- Made from commercial grade resin
- Extremely durable for outdoor temperatures and conditions
- UV Resistant
- Easy to clean
- Perfect for heavy use in any indoor or outdoor areas
- Two Year Limited Warranty for Residential Use
- One Year Limited Warranty for Commercial Use
- No Assembly Required

#### Color Options

- Brown: ISP845-BR
- White: ISP845-WH