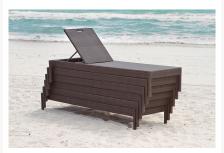

## **Short Description**

Sophisticated, modern, sleek - all of which the Manhattan Wicker Single Chaise (SO-2004-134) by Source Outdoor is and will emanate throughout your entire outdoor space.

## Description

Sophisticated, modern, sleek - all of which the Manhattan Wicker Single Chaise (SO-2004-134) by Source Outdoor is and will emanate throughout your entire outdoor space. Featuring a beautiful Chocolate finished resin wicker over a sturdy aluminum frame, this single chaise also boasts an adjustable back to give you the optimum lounge angle. Add to it any of its matching Manhattan Outdoor Collection for a truly remarkable look.