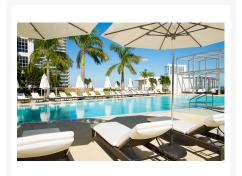

## **Short Description**

Sophisticated, modern, sleek - all of which the Manhattan Wicker Single Chaise (SO-2004-134) by Source Outdoor is and will emanate throughout your entire outdoor space.

## Description

Sophisticated, modern, sleek - all of which the Manhattan Wicker Single Chaise (SO-2004-134) by Source Outdoor is and will emanate throughout your entire outdoor space. Featuring a beautiful Chocolate finished resin wicker over a sturdy aluminum frame, this single chaise also boasts an adjustable back to give you the optimum lounge angle. Add to it any of its matching Manhattan Outdoor Collection for a truly remarkable look.