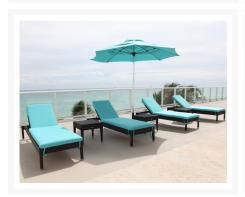

## **Short Description**

Sophisticated, modern, sleek - all of which the Manhattan Wicker Single Chaise (SO-2004-134) by Source Outdoor is and will emanate throughout your entire outdoor space.

## Description

Sophisticated, modern, sleek - all of which the Manhattan Wicker Single Chaise (SO-2004-134) by Source Outdoor is and will emanate throughout your entire outdoor space. Featuring a beautiful Chocolate finished resin wicker over a sturdy aluminum frame, this single chaise also boasts an adjustable back to give you the optimum lounge angle. Add to it any of its matching Manhattan Outdoor Collection for a truly remarkable look.