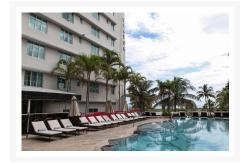

## **Short Description**

Sophisticated, modern, sleek - all of which the Manhattan Wicker Single Chaise (SO-2004-134) by Source Outdoor is and will emanate throughout your entire outdoor space.

## Description

Sophisticated, modern, sleek - all of which the Manhattan Wicker Single Chaise (SO-2004-134) by Source Outdoor is and will emanate throughout your entire outdoor space. Featuring a beautiful Chocolate finished resin wicker over a sturdy aluminum frame, this single chaise also boasts an adjustable back to give you the optimum lounge angle. Add to it any of its matching Manhattan Outdoor Collection for a truly remarkable look.