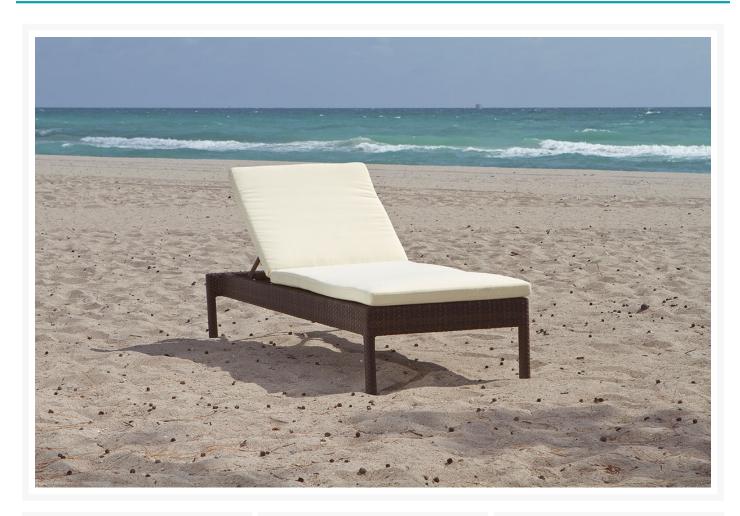

## **Short Description**

Sophisticated, modern, sleek - all of which the Manhattan Wicker Single Chaise (SO-2004-134) by Source Outdoor is and will emanate throughout your entire outdoor space.

## Description

Sophisticated, modern, sleek - all of which the Manhattan Wicker Single Chaise (SO-2004-134) by Source Outdoor is and will emanate throughout your entire outdoor space. Featuring a beautiful Chocolate finished resin wicker over a sturdy aluminum frame, this single chaise also boasts an adjustable back to give you the optimum lounge angle. Add to it any of its matching Manhattan Outdoor Collection for a truly remarkable look.

#### **Features**

- Made by Source Outdoor
- Powder-coated aluminum frame
- HDPE DuraWeave resin wicker
- Espresso finish
- UV Resistant
- Optional Sunbrella cushions
- No assembly required
- Three Years Warranty