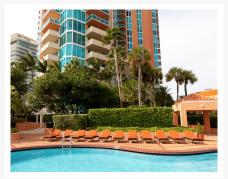

## **Short Description**

Sophisticated, modern, sleek - all of which the Manhattan Wicker Single Chaise (SO-2004-134) by Source Outdoor is and will emanate throughout your entire outdoor space.

## Description

Sophisticated, modern, sleek - all of which the Manhattan Wicker Single Chaise (SO-2004-134) by Source Outdoor is and will emanate throughout your entire outdoor space. Featuring a beautiful Chocolate finished resin wicker over a sturdy aluminum frame, this single chaise also boasts an adjustable back to give you the optimum lounge angle. Add to it any of its matching Manhattan Outdoor Collection for a truly remarkable look.