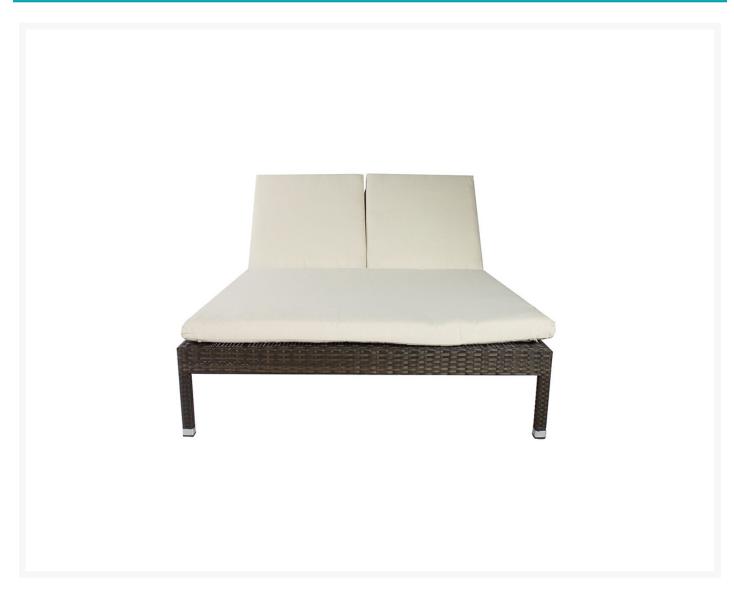

## **Short Description**

Cozy up to the warmth of the sun in your new Manhattan Double Chaise Lounge (SO-2004-135) by Source Outdoor.

## Description

Cozy up to the warmth of the sun in your new Manhattan Double Chaise Lounge (SO-2004-135) by Source Outdoor. Constructed from Chocolate finished resin wicker with a sturdy aluminum frame, you'll be lounging in style this summer. Its cushion is available in multiple different Sunbrella options, all of which are UV protected so that they are resistant to fading or cracking.

#### Includes

- One (1) Manhattan Double Chaise Lounge Frame
- Seat Cushion

#### **Dimensions**

• Chaise Lounge: 51"W x 81"D x 13"H

• Seat Height: 13"

#### Features

- Made by Source Outdoor
- Powder-coated aluminum frame
- HDPE DuraWeave resin wicker
- Espresso finish
- UV Resistant
- Optional Sunbrella cushions
- No assembly required
- Three Years Warranty