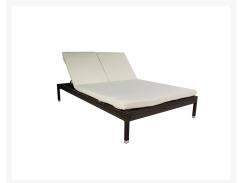

## **Short Description**

Cozy up to the warmth of the sun in your new Manhattan Double Chaise Lounge (SO-2004-135) by Source Outdoor.

## Description

Cozy up to the warmth of the sun in your new Manhattan Double Chaise Lounge (SO-2004-135) by Source Outdoor. Constructed from Chocolate finished resin wicker with a sturdy aluminum frame, you'll be lounging in style this summer. Its cushion is available in multiple different Sunbrella options, all of which are UV protected so that they are resistant to fading or cracking.

#### Features

- Made by Source Outdoor
- Powder-coated aluminum frame
- HDPE DuraWeave resin wicker
- Espresso finish
- UV Resistant
- Optional Sunbrella cushions
- No assembly required
- Three Years Warranty