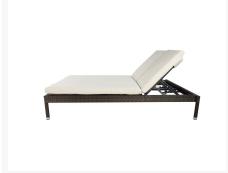

## **Short Description**

Cozy up to the warmth of the sun in your new Manhattan Double Chaise Lounge (SO-2004-135) by Source Outdoor.

## Description

Cozy up to the warmth of the sun in your new Manhattan Double Chaise Lounge (SO-2004-135) by Source Outdoor. Constructed from Chocolate finished resin wicker with a sturdy aluminum frame, you'll be lounging in style this summer. Its cushion is available in multiple different Sunbrella options, all of which are UV protected so that they are resistant to fading or cracking.

#### Features

- Made by Source Outdoor
- Powder-coated aluminum frame
- HDPE DuraWeave resin wicker
- Espresso finish
- UV Resistant
- Optional Sunbrella cushions
- No assembly required
- Three Years Warranty