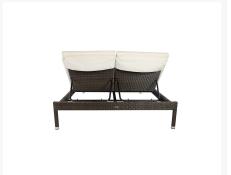

## **Short Description**

Cozy up to the warmth of the sun in your new Manhattan Double Chaise Lounge (SO-2004-135) by Source Outdoor.

## Description

Cozy up to the warmth of the sun in your new Manhattan Double Chaise Lounge (SO-2004-135) by Source Outdoor. Constructed from Chocolate finished resin wicker with a sturdy aluminum frame, you'll be lounging in style this summer. Its cushion is available in multiple different Sunbrella options, all of which are UV protected so that they are resistant to fading or cracking.

#### Features

- Made by Source Outdoor
- Powder-coated aluminum frame
- HDPE DuraWeave resin wicker
- Espresso finish
- UV Resistant
- Optional Sunbrella cushions
- No assembly required
- Three Years Warranty