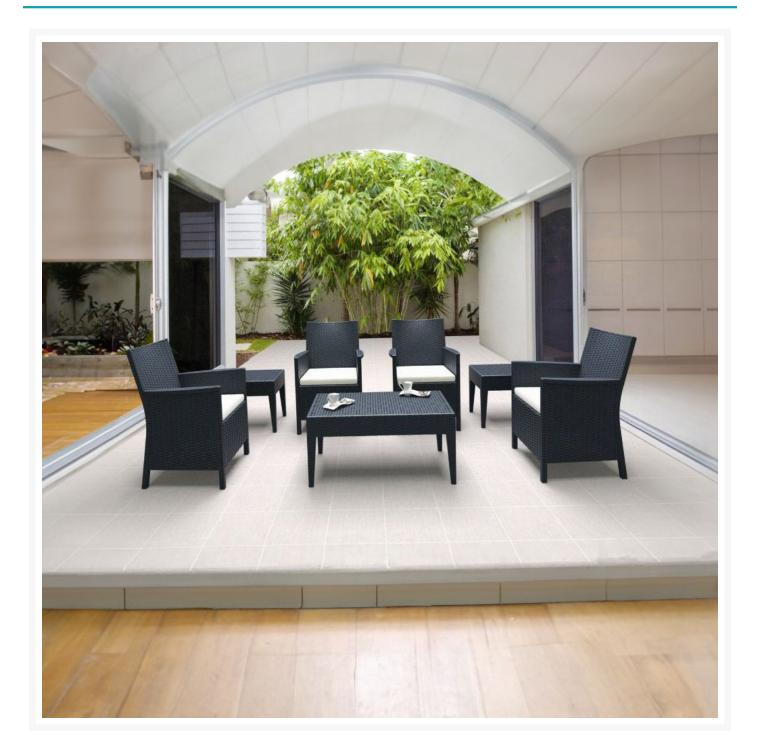

### Short Description

California 4-Seat Club Chair Set

### Description

The California 4-Seat Club Chair Set (ISP8062S) by Compamia features an eye-catching look that will bring a fresh, modern feel to any outdoor space. Made with commercial grade resin polypropylene, Compamia chairs and tables are guaranteed to last. Resin is resistant to fading and harsh weather conditions, making it ideal for use in backyards, hotels and restaurants. Enjoy this chair's low-maintenance, stackable design around a matching dining table or next to the pool!

Includes

- Four (4) California Club Chairs (ISP086)
- Two (2) Miami 18" Square Resin Side Tables (ISP858)
- One (1) Miami Rectangle Coffee Table (ISP855)

#### Dimensions

- Chair: 23.5" W x 25" D x 35.5" H
- Seat Height: 16.5"
- Table: 18" W x 18" D x 18" H
- Table: 21" W x 36" D x 18" H
- Total Weight: 117 lbs.