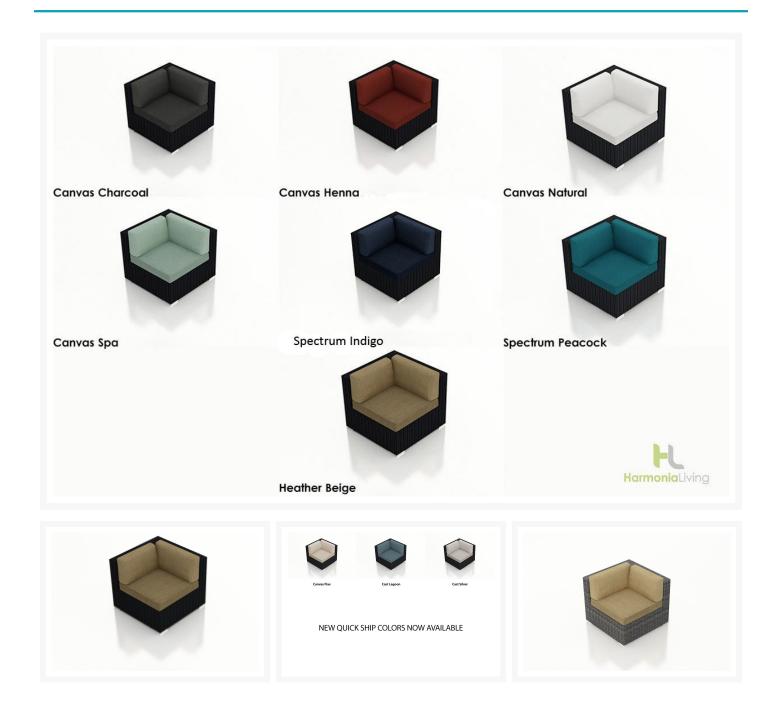

#### Cushion Colors and Options

All of our Sunbrella® cushions are made in California from comfortable high density foam wrapped in quick dry Dacron for added comfort. The Sunbrella® cushion covers all have zippers and can be removed for easy cleaning. Please refer to the fabric swatches for the most accurate representation. For more fabric options choose from over 100 Sunbrella® fabrics. For an additional charge you can even add welt/piping color for a truly custom look (welt is not an option for Quick Ship orders).