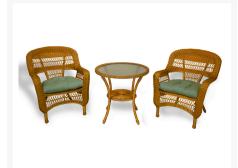

### **Short Description**

The 3 Piece Bistro Set by Tortuga Outdoor makes a great addition to any patio, deck, or backyard.

### Description

The 3 Pc. Portside Bistro Set by Tortuga Outdoor makes a great addition to any patio, deck, or backyard. The set can be used for two person dining or just relaxing outdoors with a beverage. The two dining chairs and the round bistro table are constructed with durability in mind as they are made with powder coated, tubular aluminum frames and high quality resin wicker that will not crack, split, or fade like natural wicker. This set is available in your choice of any of three beautiful wicker finishes. Also, each chair comes with plush Portside seat cushions made from 100% spun polyester in your choice of several fabric options.

#### Features

- All-weather wicker in 3 beautiful finishes
- Available in: Coastal White, Dark Roast, and Southern Amber
- Durable, powder-coated steel frames
- Wicker is stain, water, UV, crack, and split resistant
- Outdoor-grade cushions made to withstand outdoor conditions
- One year limited warranty