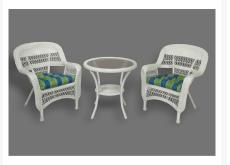

### **Short Description**

The 3 Piece Bistro Set by Tortuga Outdoor makes a great addition to any patio, deck, or backyard.

### Description

The 3 Pc. Portside Bistro Set by Tortuga Outdoor makes a great addition to any patio, deck, or backyard. The set can be used for two person dining or just relaxing outdoors with a beverage. The two dining chairs and the round bistro table are constructed with durability in mind as they are made with powder coated, tubular aluminum frames and high quality resin wicker that will not crack, split, or fade like natural wicker. This set is available in your choice of any of three beautiful wicker finishes. Also, each chair comes with plush Portside seat cushions made from 100% spun polyester in your choice of several fabric options.

#### Set Includes

- two (2) dining chairs
- one (1) round bistro table

#### **Dimensions**

Dining Chair: 29"W x 27"D x 35"HBistro Table: 30"W x 18"D x 18"H