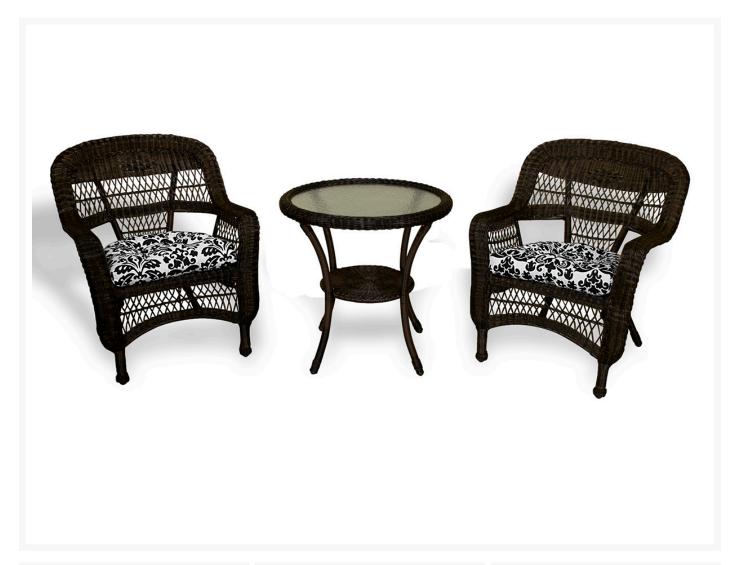

### **Short Description**

The 3 Piece Bistro Set by Tortuga Outdoor makes a great addition to any patio, deck, or backyard.

### Description

The 3 Pc. Portside Bistro Set by Tortuga Outdoor makes a great addition to any patio, deck, or backyard. The set can be used for two person dining or just relaxing outdoors with a beverage. The two dining chairs and the round bistro table are constructed with durability in mind as they are made with powder coated, tubular aluminum frames and high quality resin wicker that will not crack, split, or fade like natural wicker. This set is available in your choice of any of three beautiful wicker finishes. Also, each chair comes with plush Portside seat cushions made from 100% spun polyester in your choice of several fabric options.

#### Features

- All-weather wicker in 3 beautiful finishes
- Available in: Coastal White, Dark Roast, and Southern Amber
- Durable, powder-coated steel frames
- Wicker is stain, water, UV, crack, and split resistant
- Outdoor-grade cushions made to withstand outdoor conditions
- One year limited warranty