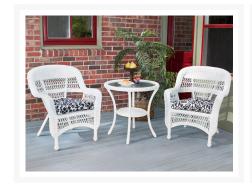

### **Short Description**

The 3 Piece Bistro Set by Tortuga Outdoor makes a great addition to any patio, deck, or backyard.

### Description

The 3 Pc. Portside Bistro Set by Tortuga Outdoor makes a great addition to any patio, deck, or backyard. The set can be used for two person dining or just relaxing outdoors with a beverage. The two dining chairs and the round bistro table are constructed with durability in mind as they are made with powder coated, tubular aluminum frames and high quality resin wicker that will not crack, split, or fade like natural wicker. This set is available in your choice of any of three beautiful wicker finishes. Also, each chair comes with plush Portside seat cushions made from 100% spun polyester in your choice of several fabric options.

#### Set Includes

- two (2) dining chairs
- one (1) round bistro table

#### **Dimensions**

Dining Chair: 29"W x 27"D x 35"HBistro Table: 30"W x 18"D x 18"H