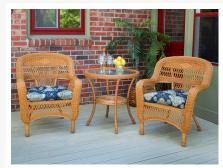

### **Short Description**

The 3 Piece Bistro Set by Tortuga Outdoor makes a great addition to any patio, deck, or backyard.

### Description

The 3 Pc. Portside Bistro Set by Tortuga Outdoor makes a great addition to any patio, deck, or backyard. The set can be used for two person dining or just relaxing outdoors with a beverage. The two dining chairs and the round bistro table are constructed with durability in mind as they are made with powder coated, tubular aluminum frames and high quality resin wicker that will not crack, split, or fade like natural wicker. This set is available in your choice of any of three beautiful wicker finishes. Also, each chair comes with plush Portside seat cushions made from 100% spun polyester in your choice of several fabric options.

#### Features

- All-weather wicker in 3 beautiful finishes
- Available in: Coastal White, Dark Roast, and Southern Amber
- Durable, powder-coated steel frames
- Wicker is stain, water, UV, crack, and split resistant
- Outdoor-grade cushions made to withstand outdoor conditions
- One year limited warranty