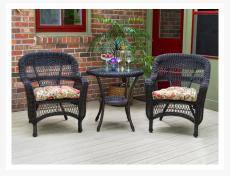

### **Short Description**

The 3 Piece Bistro Set by Tortuga Outdoor makes a great addition to any patio, deck, or backyard.

### Description

The 3 Pc. Portside Bistro Set by Tortuga Outdoor makes a great addition to any patio, deck, or backyard. The set can be used for two person dining or just relaxing outdoors with a beverage. The two dining chairs and the round bistro table are constructed with durability in mind as they are made with powder coated, tubular aluminum frames and high quality resin wicker that will not crack, split, or fade like natural wicker. This set is available in your choice of any of three beautiful wicker finishes. Also, each chair comes with plush Portside seat cushions made from 100% spun polyester in your choice of several fabric options.

#### Features

- All-weather wicker in 3 beautiful finishes
- Available in: Coastal White, Dark Roast, and Southern Amber
- Durable, powder-coated steel frames
- Wicker is stain, water, UV, crack, and split resistant
- Outdoor-grade cushions made to withstand outdoor conditions
- One year limited warranty