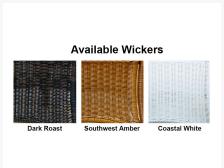

## Description

The 7 Pc. Portside Dining Set by Tortuga Outdoor is perfect those who love to entertain guests with outdoor dining. The set seats six adults very comfortably and features elegant style and design that everyone who steps onto your patio will take note of. In addition to six dining armchairs, the set features a large table with a tempered glass top and a built in umbrella hole. The plush Portside seat cushions included in the set provide exceptional comfort and are available in your choice of several fabric options. Also choose from three beautiful wicker finishes (Dark Roast, Southwest Amber, and Coastal White) to best complement your outdoor decor.

#### **Features**

- All-weather wicker in 3 beautiful finishes
- Available in: Coastal White, Dark Roast, and Southern Amber
- Durable, powder-coated steel frames
- Wicker is stain, water, UV, crack, and split resistant
- Outdoor-grade cushions made to withstand outdoor conditions
- One year limited warranty