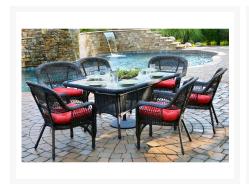

## **Short Description**

The 7 Piece Portside Dining Set by Tortuga Outdoor is perfect those who love to entertain guests with outdoor dining.

## Description

The 7 Pc. Portside Dining Set by Tortuga Outdoor is perfect those who love to entertain guests with outdoor dining. The set seats six adults very comfortably and features elegant style and design that everyone who steps onto your patio will take note of. In addition to six dining armchairs, the set features a large table with a tempered glass top and a built in umbrella hole. The plush Portside seat cushions included in the set provide exceptional comfort and are available in your choice of several fabric options. Also choose from three beautiful wicker finishes (Dark Roast, Southwest Amber, and Coastal White) to best complement your outdoor decor.

#### Set Includes

- six (6) dining armchairs
- one (1) rectangular dining table

#### **Dimensions**

Dining Chair: 29"W x 27"D x 35"HDining Table: 66"W x 41"D x 30"H