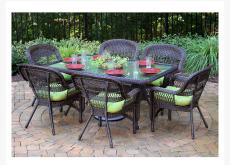

## Description

The 7 Pc. Portside Dining Set by Tortuga Outdoor is perfect those who love to entertain guests with outdoor dining. The set seats six adults very comfortably and features elegant style and design that everyone who steps onto your patio will take note of. In addition to six dining armchairs, the set features a large table with a tempered glass top and a built in umbrella hole. The plush Portside seat cushions included in the set provide exceptional comfort and are available in your choice of several fabric options. Also choose from three beautiful wicker finishes (Dark Roast, Southwest Amber, and Coastal White) to best complement your outdoor decor.

#### **Features**

- All-weather wicker in 3 beautiful finishes
- Available in: Coastal White, Dark Roast, and Southern Amber
- Durable, powder-coated steel frames
- Wicker is stain, water, UV, crack, and split resistant
- Outdoor-grade cushions made to withstand outdoor conditions
- One year limited warranty