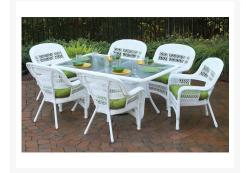

## Description

The 7 Pc. Portside Dining Set by Tortuga Outdoor is perfect those who love to entertain guests with outdoor dining. The set seats six adults very comfortably and features elegant style and design that everyone who steps onto your patio will take note of. In addition to six dining armchairs, the set features a large table with a tempered glass top and a built in umbrella hole. The plush Portside seat cushions included in the set provide exceptional comfort and are available in your choice of several fabric options. Also choose from three beautiful wicker finishes (Dark Roast, Southwest Amber, and Coastal White) to best complement your outdoor decor.

#### **Features**

- All-weather wicker in 3 beautiful finishes
- Available in: Coastal White, Dark Roast, and Southern Amber
- Durable, powder-coated steel frames
- Wicker is stain, water, UV, crack, and split resistant
- Outdoor-grade cushions made to withstand outdoor conditions
- One year limited warranty