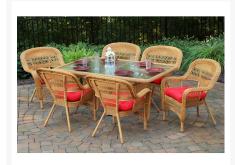

## Description

The 7 Pc. Portside Dining Set by Tortuga Outdoor is perfect those who love to entertain guests with outdoor dining. The set seats six adults very comfortably and features elegant style and design that everyone who steps onto your patio will take note of. In addition to six dining armchairs, the set features a large table with a tempered glass top and a built in umbrella hole. The plush Portside seat cushions included in the set provide exceptional comfort and are available in your choice of several fabric options. Also choose from three beautiful wicker finishes (Dark Roast, Southwest Amber, and Coastal White) to best complement your outdoor decor.

#### **Features**

- All-weather wicker in 3 beautiful finishes
- Available in: Coastal White, Dark Roast, and Southern Amber
- Durable, powder-coated steel frames
- Wicker is stain, water, UV, crack, and split resistant
- Outdoor-grade cushions made to withstand outdoor conditions
- One year limited warranty