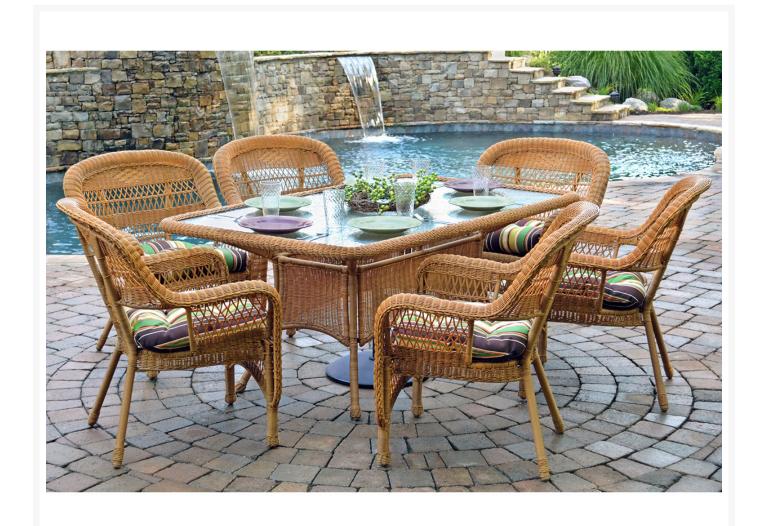

## Description

The 7 Pc. Portside Dining Set by Tortuga Outdoor is perfect those who love to entertain guests with outdoor dining. The set seats six adults very comfortably and features elegant style and design that everyone who steps onto your patio will take note of. In addition to six dining armchairs, the set features a large table with a tempered glass top and a built in umbrella hole. The plush Portside seat cushions included in the set provide exceptional comfort and are available in your choice of several fabric options. Also choose from three beautiful wicker finishes (Dark Roast, Southwest Amber, and Coastal White) to best complement your outdoor decor.

#### Set Includes

- six (6) dining armchairs
- one (1) rectangular dining table

#### **Dimensions**

Dining Chair: 29"W x 27"D x 35"HDining Table: 66"W x 41"D x 30"H

#### **Features**

- All-weather wicker in 3 beautiful finishes
- Available in: Coastal White, Dark Roast, and Southern Amber
- Durable, powder-coated steel frames
- Wicker is stain, water, UV, crack, and split resistant
- Outdoor-grade cushions made to withstand outdoor conditions
- One year limited warranty