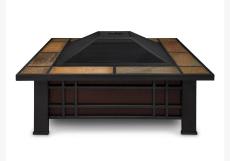

#### Includes

- Table
- Spark screen
- Log poker tool
- Protective storage cover

#### **Features**

- Burns seasoned firewood or converts to Real Flame gel fuel with the addition of Real Flame 2-Can or 4-Can outdoor conversion log sets sold separately
- Heat resistant powder coated steel frame with gray tile top
- Safe to use on grass
- Recommended to use pavers when used over a combustible surface (wood deck)
- Basic assembly required
- 90-Day Limited Warranty