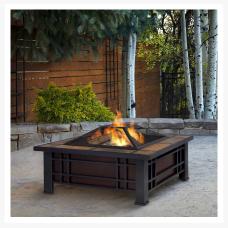

## **Short Description**

Create an inviting outdoor environment with the Morrison Fire Pit from Real Flame. The mission inspired styling and natural slate tile top are combined for a unique wood burning fire pit design.

## Description

Create an inviting outdoor environment with the Morrison Fire Pit from Real Flame. The mission inspired styling and natural slate tile top are combined for a unique wood burning fire pit design. Made for burning wood and can withstand extremely high temperatures. Includes spark screen, log poker tool and vinyl protective storage cover. The Morrison Fire Pit can be adapted for Real Flame Gel cans with the addition of the Real Flame 2-Can or 4-Can Outdoor Conversion Log Sets.