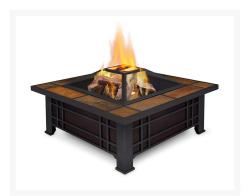

## **Short Description**

Create an inviting outdoor environment with the Morrison Fire Pit from Real Flame. The mission inspired styling and natural slate tile top are combined for a unique wood burning fire pit design.

## Description

Create an inviting outdoor environment with the Morrison Fire Pit from Real Flame. The mission inspired styling and natural slate tile top are combined for a unique wood burning fire pit design. Made for burning wood and can withstand extremely high temperatures. Includes spark screen, log poker tool and vinyl protective storage cover. The Morrison Fire Pit can be adapted for Real Flame Gel cans with the addition of the Real Flame 2-Can or 4-Can Outdoor Conversion Log Sets.