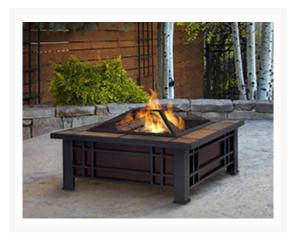

## **Short Description**

Create an inviting outdoor environment with the Morrison Fire Pit from Real Flame. The mission inspired styling and natural slate tile top are combined for a unique wood burning fire pit design.

## Description

Create an inviting outdoor environment with the Morrison Fire Pit from Real Flame. The mission inspired styling and natural slate tile top are combined for a unique wood burning fire pit design. Made for burning wood and can withstand extremely high temperatures. Includes spark screen, log poker tool and vinyl protective storage cover. The Morrison Fire Pit can be adapted for Real Flame Gel cans with the addition of the Real Flame 2-Can or 4-Can Outdoor Conversion Log Sets.

#### **Features**

- Burns seasoned firewood or converts to Real Flame gel fuel with the addition of Real Flame 2-Can or 4-Can outdoor conversion log sets sold separately
- Heat resistant powder coated steel frame with gray tile top
- Safe to use on grass
- Recommended to use pavers when used over a combustible surface (wood deck)
- Basic assembly required
- 90-Day Limited Warranty