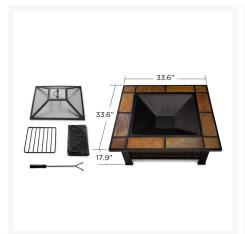

#### Includes

- Table
- Spark screen
- Log poker tool
- Protective storage cover

#### **Dimensions**

• Fire Pit: 33.6"L x 33.6" W x 17.9"H

• Weight: 54.85 lbs