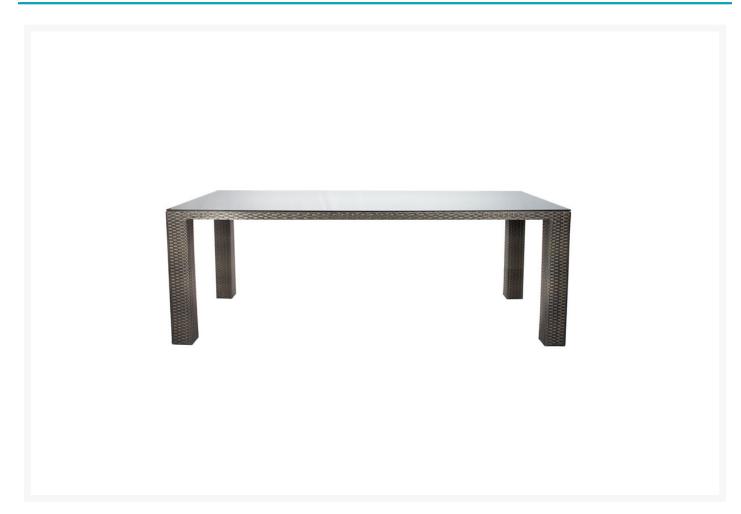

## **Short Description**

The St Tropez 72" Rectangular Dining Table (SO-2003-314) by Source Outdoor provides a spacious surface for enjoying meals from the comfort of your patio.

### Description

The St Tropez 72" Rectangular Dining Table (SO-2003-314) by Source Outdoor provides a spacious surface for enjoying meals from the comfort of your patio. This table seats 6 people, and its modern wicker design matches the rest of the St Tropez furniture collection (not included). The wicker is high density polyethylene, which will not lose its color from peeling, chipping or fading. This table features commercial grade construction, making it a great dining table for homes and businesses that desire durable patio furniture. It is hard to go wrong with a table that blends style and quality like this dining table does.

#### **Dimensions**

• Dining Table: 72"W x 40"D x 29"H

#### **Features**

- Made by Source Outdoor
- Powder-coated aluminum frame
- HDPE DuraWeave resin wicker
- Espresso finish
- No assembly required
- Three Years Warranty