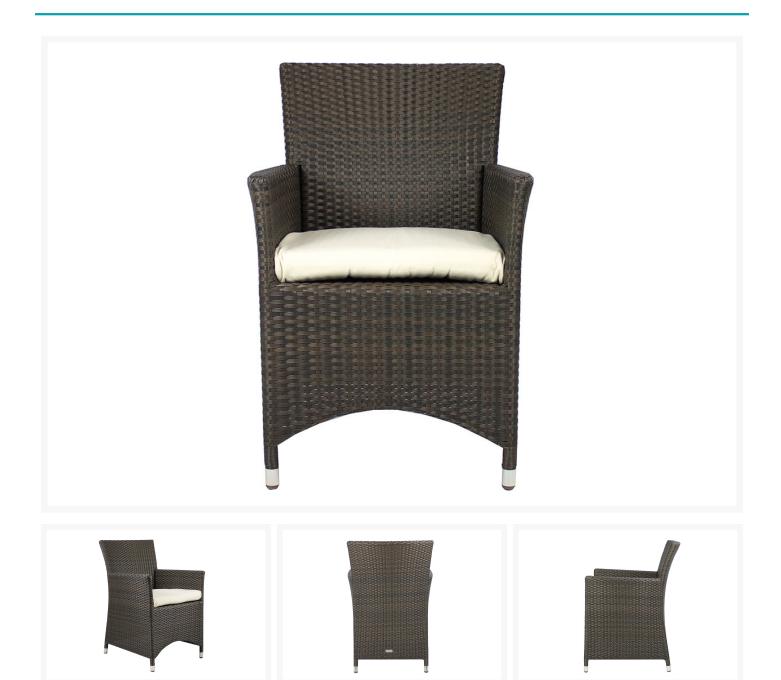

## **Short Description**

The St Tropez Dining Arm Chair (SO-2003-163) by Source Outdoor features bold lines and flat woven wicker, providing a clean, modern look.

### Description

The St Tropez Dining Arm Chair (SO-2003-163) by Source Outdoor features bold lines and flat woven wicker, providing a clean, modern look. This chair was designed to look great with modern wicker patio furniture, especially the St Tropez collection. The commercial grade construction of this chair makes it suitable for both homes and businesses that desire long-lasting outdoor furniture. The wicker is high density polyethylene, which means its color will not be lost to peeling, chipping or fading. The cushions are covered in an off-white, outdoor grade polyester. The cushions are also available in a wide range of Sunbrella® colors to suit your patio decor needs. With quality construction and great style, you cannot go wrong with this dining chair.

#### **Features**

- Made by Source Outdoor
- Powder-coated aluminum frame
- HDPE DuraWeave resin wicker
- Espresso finish
- Optional Sunbrella cushion
- No assembly required
- Three Years Warranty