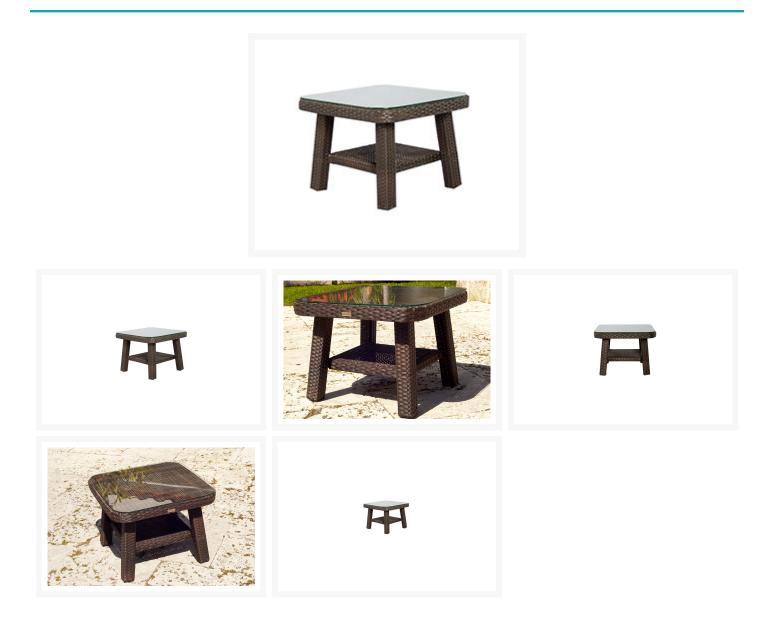

## Short Description

The Tahiti Square End Table (SO-2011-303) by Source Outdoor is the perfect addition to your modern sofa set, providing a place to put drinks, reading material, or whatever you enjoy while lounging outside.

The Tahiti Square End Table (SO-2011-303) by Source Outdoor is the perfect addition to your modern sofa set, providing a place to put drinks, reading material, or whatever you enjoy while lounging outside. The angled legs, glass top and espresso colored wicker give this end table a fantastic modern look. The wicker is UV treated to prevent color fade, and it is made of high density polyethylene so the color cannot be chipped off or peeled away. The end table's commercial grade construction makes it well suited for homes and businesses that want to get a lot of use from their outdoor furniture. With style and quality construction, there is nothing more you can ask for in an outdoor end table.

Includes

- One (1) Tahiti End Table
- Glass Top

Dimensions

• End Table: 24"W x 24"D x 18"H

Features

- Made by Source Outdoor
- Powder-coated aluminum frame
- HDPE DuraWeave resin wicker
- Espresso finish
- No assembly required
- Three Years Warranty