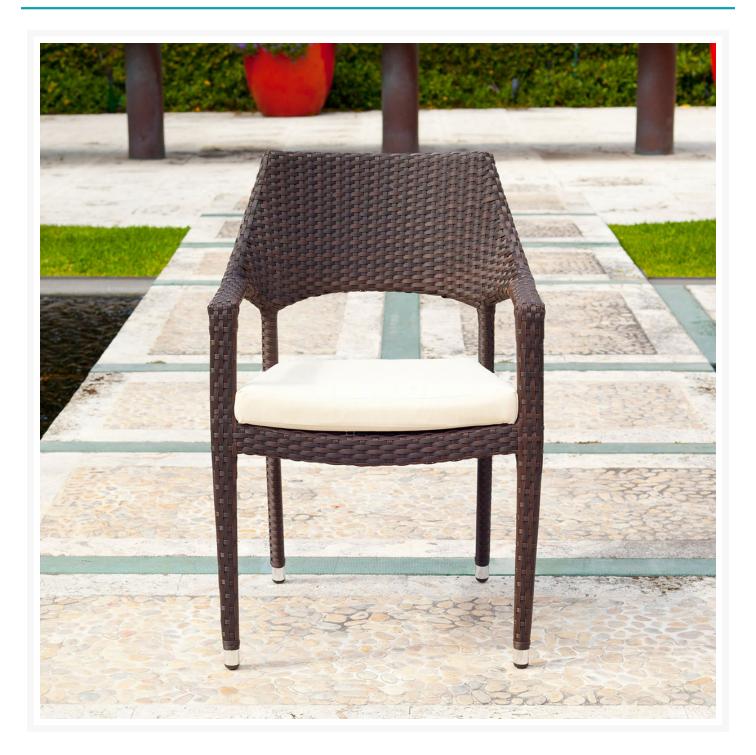

### Short Description

The Tuscanna Dining Arm Chair (SO-2013-163) by Source Outdoor departs from the rigidity of modern designs with its subtly curved legs and arched back, but maintains a clean look with its tightly woven wicker and rich espresso color.

### Description

The Tuscanna Dining Arm Chair (SO-2013-163) by Source Outdoor departs from the rigidity of modern designs with its subtly curved legs and arched back, but maintains a clean look with its tightly woven wicker and rich espresso color. The cushions are covered in an off-white, outdoor grade polyester. The cushions are also available in a wide range of Sunbrella® fabric options, allowing you to customize your patio color scheme. The chair has commercial grade construction, making it suitable for home and businesses who want good looking patio furniture that will last. The wicker is UV treated so its color will not chip or fade away; another hallmark of a quality furniture piece that will stay looking great.