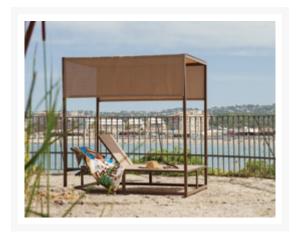

# Island Breeze Canopy Daybed (PJO-1001-ESP-CD)

was \$1,789.00 Special Price \$1,342.00

### Description

Made for comfort and durability, the Island Breeze Canopy Double Lounge (PJO-1001-ESP-CD) by Panama Jack is a great addition to any poolside area! Made from tubular aluminum frame and a high-quality Twitchell sling seat and canopy, the Island Breeze offers a comfortable seat to any outdoor area. Each lounge back is adjustable to allow you or your guests to adjust the back to whatever suits the moment, while the removable canopy shades you from the sun. The Twitchell sling is made from high quality polyethylene and is designed to quickly dry when exposed to water, making it the ideal poolside furniture!