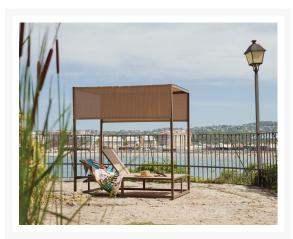

# Island Breeze Canopy Daybed (PJO-1001-ESP-CD)

was \$1,789.00 Special Price \$1,342.00

### Description

Made for comfort and durability, the Island Breeze Canopy Double Lounge (PJO-1001-ESP-CD) by Panama Jack is a great addition to any poolside area! Made from tubular aluminum frame and a high-quality Twitchell sling seat and canopy, the Island Breeze offers a comfortable seat to any outdoor area. Each lounge back is adjustable to allow you or your guests to adjust the back to whatever suits the moment, while the removable canopy shades you from the sun. The Twitchell sling is made from high quality polyethylene and is designed to quickly dry when exposed to water, making it the ideal poolside furniture!