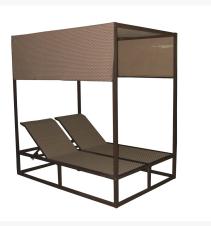

### Description

Made for comfort and durability, the Island Breeze Canopy Double Lounge (PJO-1001-ESP-CD) by Panama Jack is a great addition to any poolside area! Made from tubular aluminum frame and a high-quality Twitchell sling seat and canopy, the Island Breeze offers a comfortable seat to any outdoor area. Each lounge back is adjustable to allow you or your guests to adjust the back to whatever suits the moment, while the removable canopy shades you from the sun. The Twitchell sling is made from high quality polyethylene and is designed to quickly dry when exposed to water, making it the ideal poolside furniture!

# Island Breeze Canopy Daybed (PJO-1001-ESP-CD)

was \$1,789.00 Special Price \$1,342.00