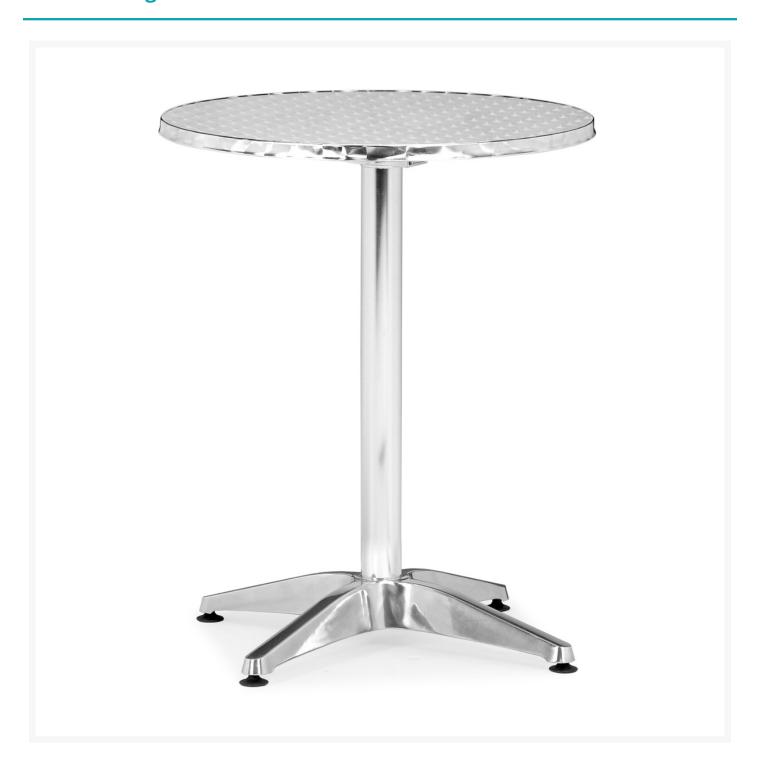

## **Short Description**

Perfect for sitting on a busy street corner, or dinking a cup of joe, the **Christabel Folding Table (700602) by Zuo Modern** was designed with a cafe feel.

## **Description**

Perfect for sitting on a busy street corner, or dinking a cup of joe, the **Christabel Folding Table 700602 by Zuo Modern** was designed with a cafe feel. Its polished aluminum construction gives it a very easy maintenance and can easily be matched with any type of chair to give your restaurant a cozy, unique appeal. It can easily be folded away when it's time to clean up!

#### Dimensions

• Table: 23.5"Dia x 28"H