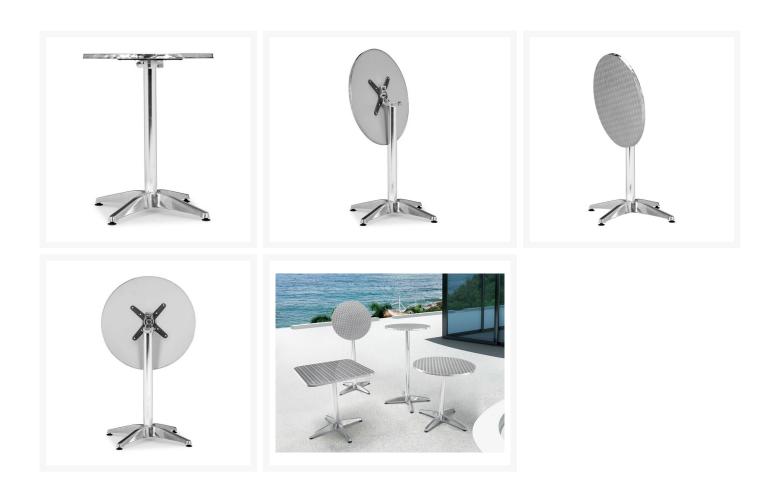

## **Product Images**

## **Description**

Perfect for sitting on a busy street corner, or dinking a cup of joe, the **Christabel Folding Table 700602 by Zuo Modern** was designed with a cafe feel. Its polished aluminum construction gives it a very easy maintenance and can easily be matched with any type of chair to give your restaurant a cozy, unique appeal. It can easily be folded away when it's time to clean up!