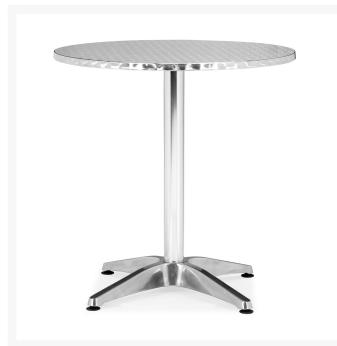

## **Short Description**

Great for creating the perfect bistro dining environment, our Christabel Round Dining Table (700601) by Zuo Modern offers sophisticated looks with a durable construction.

## Description

Great for creating the perfect bistro dining environment, our Christabel Round Dining Table 700601 by Zuo Modern offers sophisticated looks with a durable construction. Drink a cup of coffee, read through the morning paper, and enjoy the great outdoors with this aluminum table wrapped with an MDF exterior. Perfect for creating an outdoor cafe setting for your restaurant, business or home!

#### **Dimensions**

• Table: 27.5"Dia x 28"H