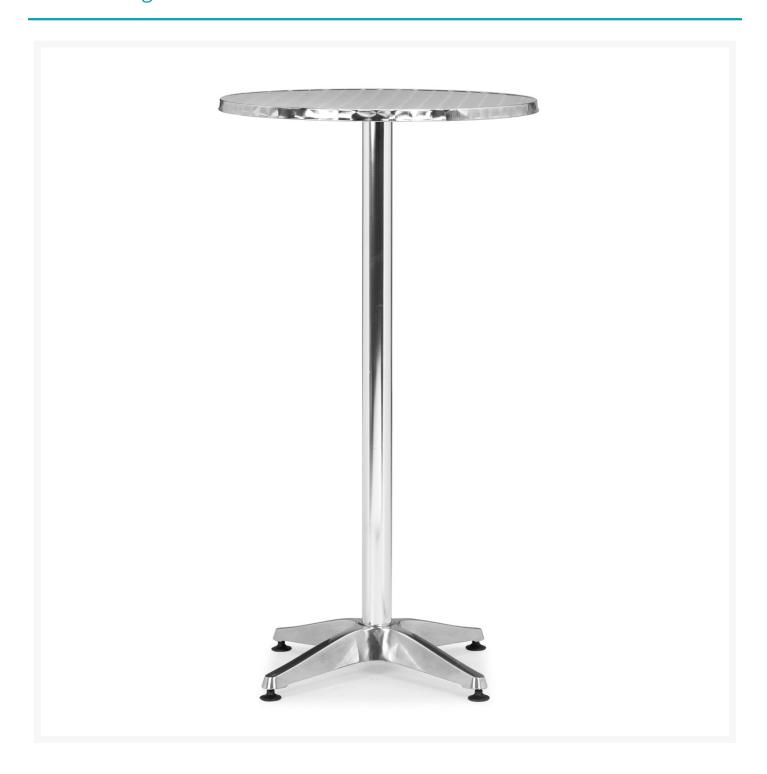

### **Short Description**

Perfect for sitting on a busy street corner, or dinking a cup of joe, the Christabel Bar Table (700611) by Zuo Modern was designed with a cafe feel.

## Description

Perfect for sitting on a busy street corner, or dinking a cup of joe, the Christabel Bar Table 700611 by Zuo Modern was designed with a cafe feel. Its polished aluminum construction gives it a very easy maintenance and can easily be matched with any type of bar chair to give your restaurant a cozy, unique appeal.

#### **Dimensions**

• Bar Table: 23.5"Dia x 43"H