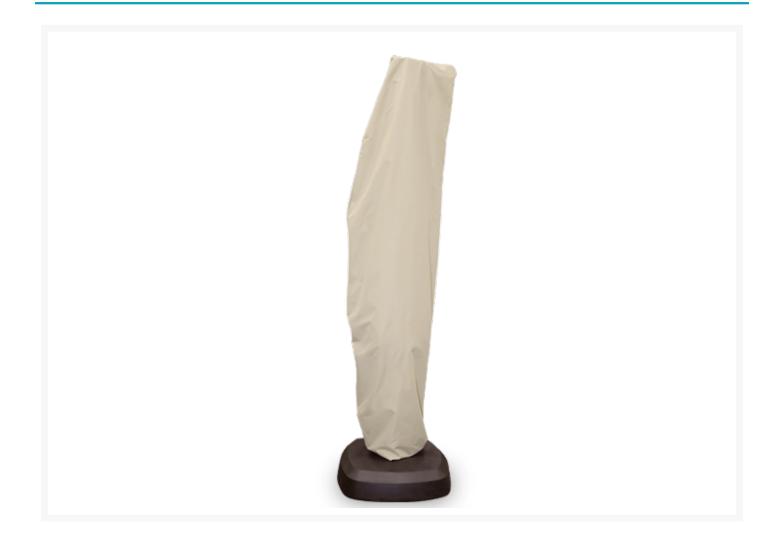

### Short Description

AG28 Cantilever Style Umbrella Protective Cover CP908 by Treasure Garden

## Description

Shield your outdoor furniture from the elements with the AG28 Cantilever Style Umbrella Protective Cover (CP908) by Treasure Garden! This protective cover is designed to be durable, breathable and water-resistant, giving your furniture a second shield from the weather. Proven to not peel or crack, this protective cover will

#### Dimension

- Fits 10' & 11' AG28 Cantilever Umbrellas
- Height: 112"
- Weight: 3.08 lbs.

#### Features

- Designed for use with Treasure Garden cantilever umbrellas
- Rhinoweave fabric is durable, breathable and water resistant
- Use the high reach extension rod to cover your umbrella without having to remove the base or stand on a ladder
- UPF 50+
- Machine washable
- Offered in neutral Champagne finish