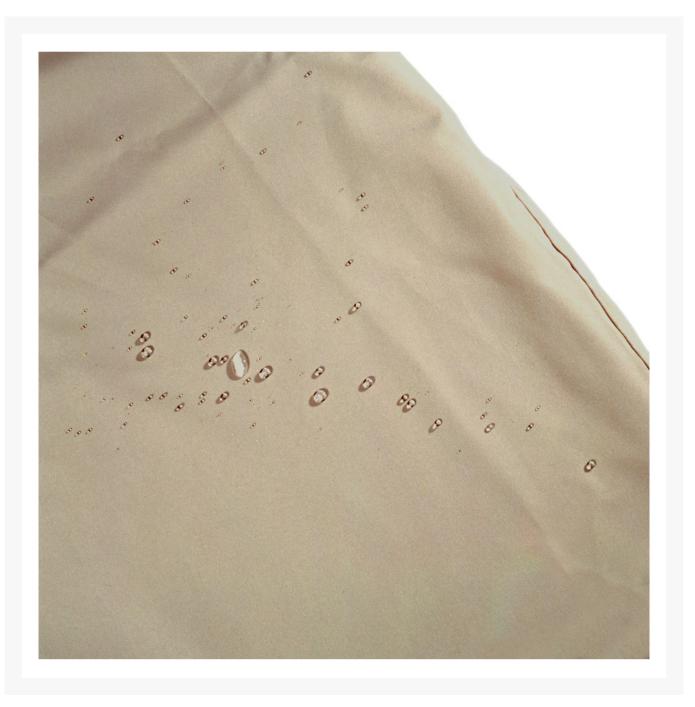

#### Features

- Designed for use with Treasure Garden cantilever umbrellas
- Rhinoweave fabric is durable, breathable and water resistant
- Use the high reach extension rod to cover your umbrella without having to remove the base or stand on a ladder
- UPF 50+
- Machine washable
- Offered in neutral Champagne finish