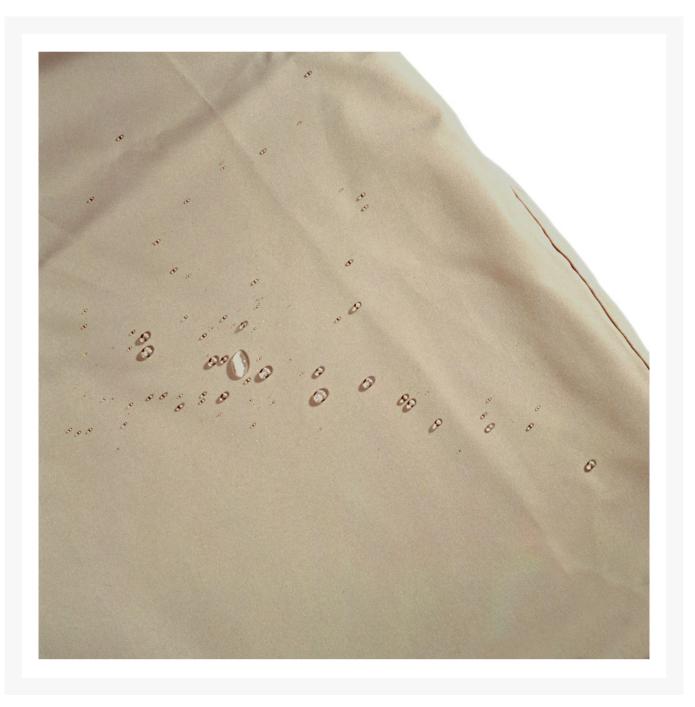

## Description

Shield your outdoor furniture from the elements with the AG19 Cantilever Style Umbrella Protective Cover (CP912) by Treasure Garden! This protective cover is designed to be durable, breathable and water-resistant, giving your furniture a second shield from the weather. Proven to not peel or crack, this protective cover will

#### Features

- Designed for use with Treasure Garden cantilever umbrellas
- Rhinoweave fabric is durable, breathable and water resistant
- Use the high reach extension rod to cover your umbrella without having to remove the base or stand on a ladder
- UPF 50+
- Machine washable
- Offered in neutral Champagne finish