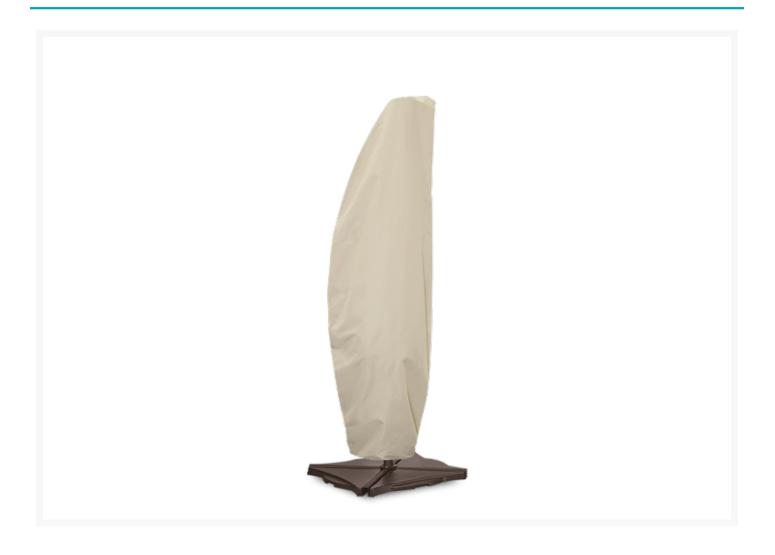

### Short Description

AG19 Cantilever Style Umbrella Protective Cover CP912 by Treasure Garden

## Description

Shield your outdoor furniture from the elements with the AG19 Cantilever Style Umbrella Protective Cover (CP912) by Treasure Garden! This protective cover is designed to be durable, breathable and water-resistant, giving your furniture a second shield from the weather. Proven to not peel or crack, this protective cover will

#### Dimension

- Fits 8', 9' & 10' AG19 Cantilever Umbrellas
- Height: 88"
- Weight: 1.95 lbs.

#### Features

- Designed for use with Treasure Garden cantilever umbrellas
- Rhinoweave fabric is durable, breathable and water resistant
- Use the high reach extension rod to cover your umbrella without having to remove the base or stand on a ladder
- UPF 50+
- Machine washable
- Offered in neutral Champagne finish