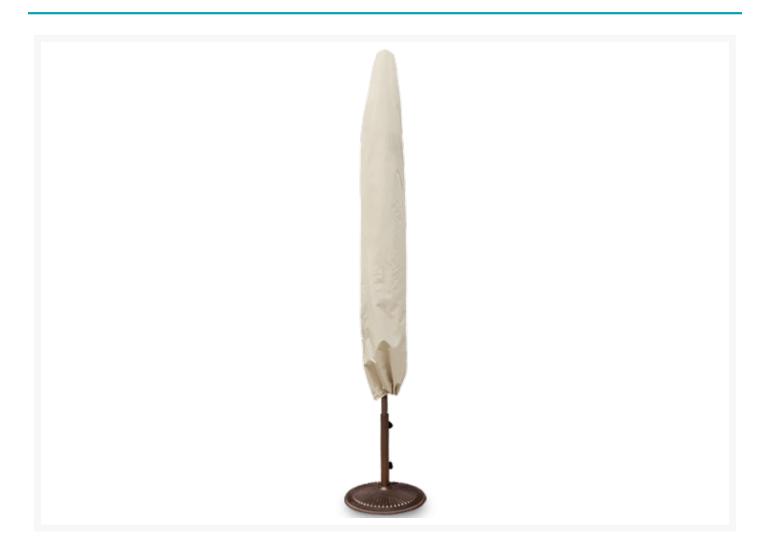

## **Short Description**

XL Market Umbrella Cover CP910 by Treasure Garden

## Description

Shield your outdoor furniture from the elements with the XL Market Umbrella Cover (CP910) by Treasure Garden! This protective cover is designed to be durable, breathable and water-resistant, giving your furniture a second shield from the weather. Proven to not peel or crack, this protective cover will add years to your

#### Dimension

- Fits Rectangle Market Umbrellas up to 10' x 13'
- Height: 110"
- Weight: 2.56 lbs.

#### **Features**

- Designed for use with Treasure Garden market umbrellas
- Rhinoweave fabric is durable, breathable and water resistant
- Use the high reach extension rod to cover your umbrella without having to remove the base or stand on a ladder
- UPF 50+
- Machine washable
- Offered in neutral Champagne finish