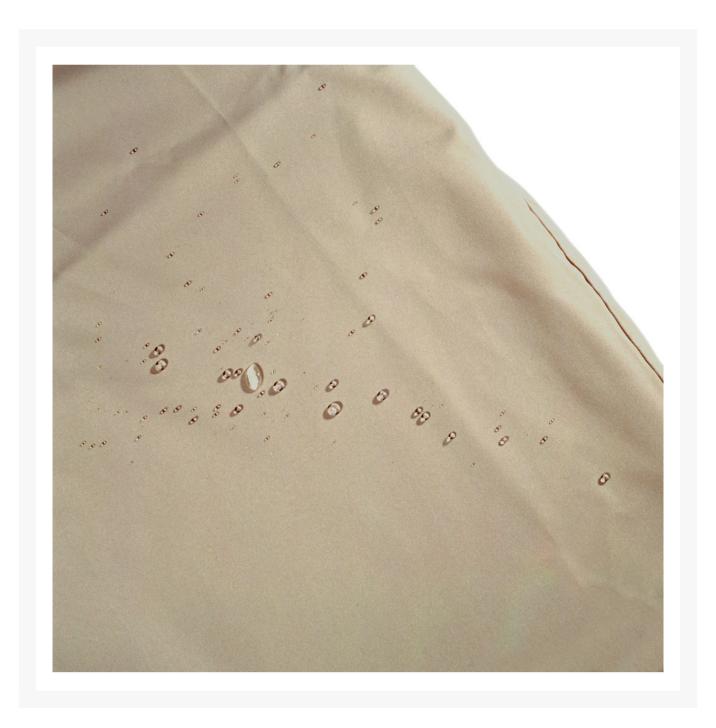

#### **Features**

- Designed for use with Treasure Garden market umbrellas
- Rhinoweave fabric is durable, breathable and water resistant
- Use the high reach extension rod to cover your umbrella without having to remove the base or stand on a ladder
- UPF 50+
- Machine washable
- Offered in neutral Champagne finish