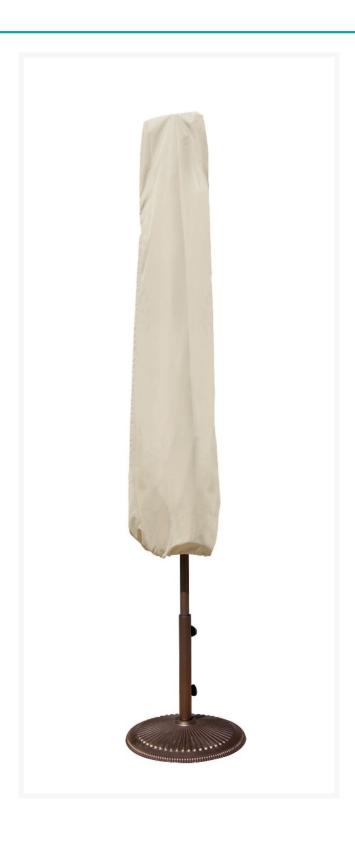

# Description

Shield your outdoor furniture from the elements with the Large Market Umbrella Cover (CP902) by Treasure Garden! This protective cover is designed to be durable, breathable and water-resistant, giving your furniture a second shield from the weather. Proven to not peel or crack, this protective cover will add years to your

#### **Features**

- Designed for use with Treasure Garden market umbrellas
- Rhinoweave fabric is durable, breathable and water resistant
- Use the high reach extension rod to cover your umbrella without having to remove the base or stand on a ladder
- UPF 50+
- Machine washable
- Offered in neutral Champagne finish