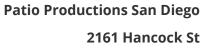

# **Short Description**

Large Market Umbrella Cover CP902 by Treasure Garden

# Description

Shield your outdoor furniture from the elements with the Large Market Umbrella Cover (CP902) by Treasure Garden! This protective cover is designed to be durable, breathable and water-resistant, giving your furniture a second shield from the weather. Proven to not peel or crack, this protective cover will add years to your

#### Includes

- One (1) Treasure Garden Large Market Umbrella Cover CP902
- One (1) Extension Rod

### Dimension

- Fits 9' 11' Market Umbrellas
- Height: 72"
- Weight: 1.5 lbs.

#### **Features**

- Designed for use with Treasure Garden market umbrellas
- Rhinoweave fabric is durable, breathable and water resistant
- Use the high reach extension rod to cover your umbrella without having to remove the base or stand on a ladder
- UPF 50+
- Machine washable
- Offered in neutral Champagne finish