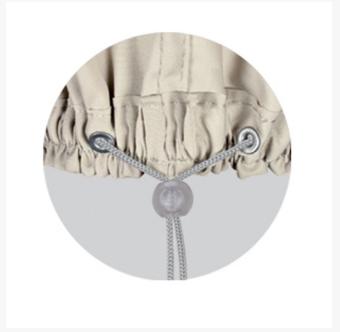

#### **Features**

- Champagne finish
- Elastic bottom to secure in place
- Durable water-resistant RHINOweave fabric
- Machine washable with mild soap
- Convenient storage pouch included

RHINOweave™ Fabric This cover is amde from tough, durable RHINOweave™ fabric. This fabric is designed to be both durable and breathable, yet water resistant. It will not crack or peel like traditional vinyl furniture