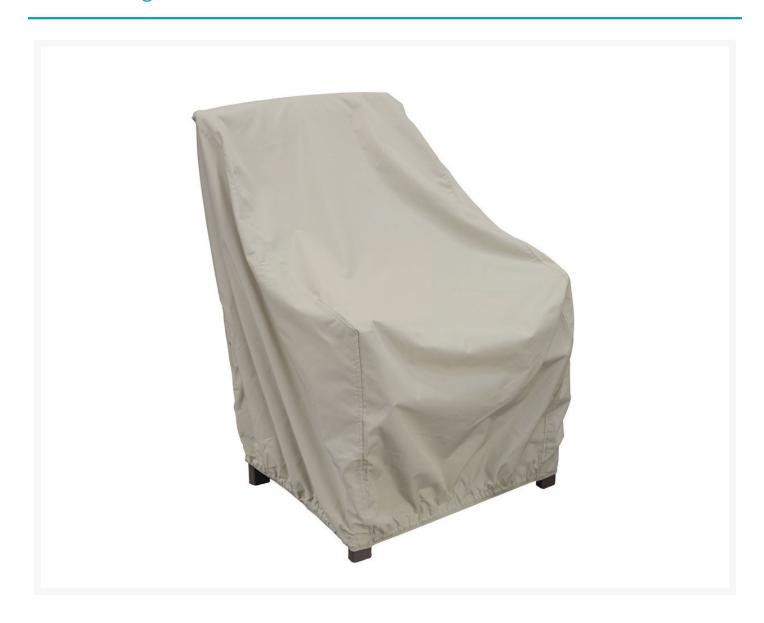

### **Short Description**

Fits: a lounge chair

## Description

Shield your outdoor furniture from the rain and sun with a Lounge Chair Protective Cover CP211 by Treasure Garden. Made from a Champagne finished RhinoWeave material, this protective cover is designed to be durable, breathable, water-resistant and highly resistant to any weather, giving your furniture a second shield from the weather. Proven to not peel or crack, this protective cover will add years to your outdoor furniture's lifespan.

#### Fits

• Lounge Chair

#### Dimensions

• 35"W x 35"D x 35"H (29 lbs.)