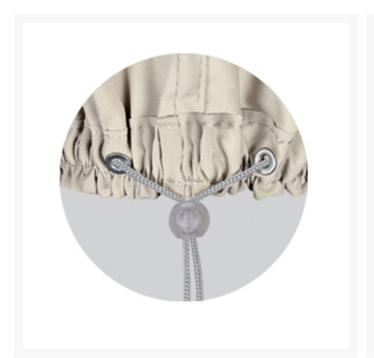

#### Features

- Champagne finish
- Elastic bottom to secure in place
- Durable water-resistant RHINOweave fabric
- Machine washable with mild soap
- Convenient storage pouch included

RHINOweave™ Fabric This cover is amde from tough, durable RHINOweave™ fabric. This fabric is designed to be both durable and breathable, yet water resistant. It will not crack or peel like traditional vinyl furniture