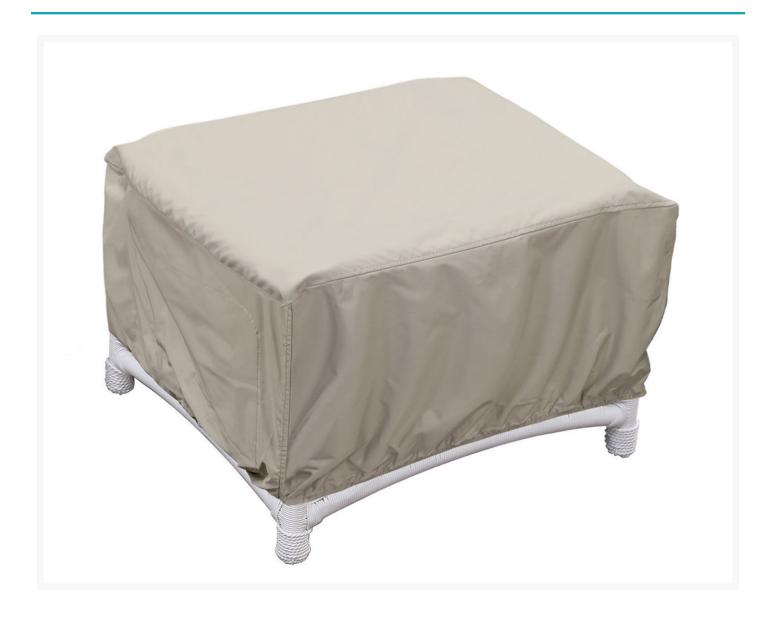

### **Short Description**

Fits: a large ottoman

## Description

Shield your outdoor furniture from the rain and sun with a Large Ottoman Protective Cover CP210 by Treasure Garden. Made from a Champagne finished RhinoWeave material, this protective cover is designed to be durable, breathable, water-resistant and highly resistant to any weather, giving your furniture a second shield from the weather. Proven to not peel or crack, this protective cover will add years to your outdoor furniture's lifespan.

#### Fits

• Large Ottoman

#### **Dimensions**

• 36"W x 30"D x 18"H (27 lbs.)