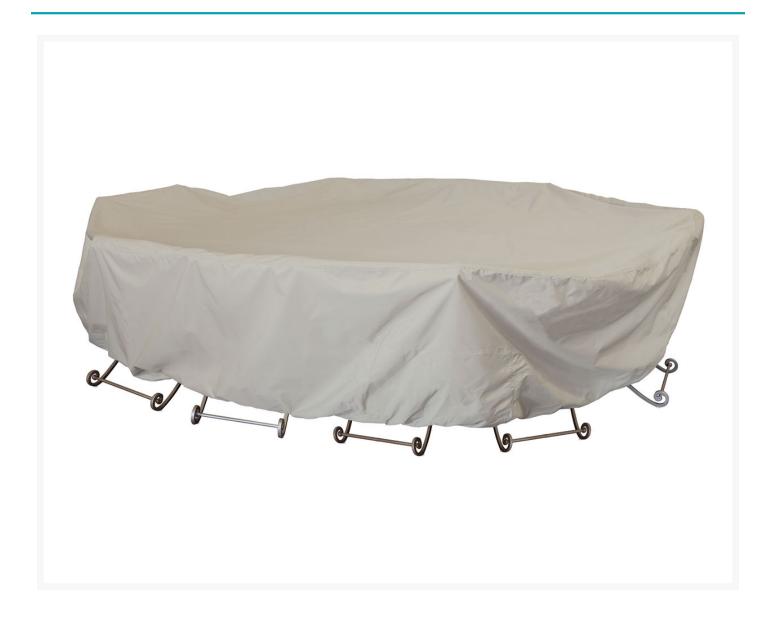

### **Short Description**

Fits a 72" square dining table with chairs. Secured by 8 ties and a Velcro enclosure.

## Description

Shield your outdoor furniture from the rain and sun with a 72" Square Table And Chairs Protective Cover CP598 by Treasure Garden. Made from a Champagne finished RhinoWeave material, this protective cover is designed to be durable, breathable, water-resistant and highly resistant to any weather, giving your furniture a second shield from the weather. Proven to not peel or crack, this protective cover will add years to your outdoor furniture's lifespan.

#### Fits

• 72" Square Dining Table with Chairs

#### Dimensions

• 120"W x 120"D x 36"H (49 lbs.)

#### **Features**

- Champagne finish
- Eight cinch ties
- Velcro closure
- Opening for umbrella
- Durable water-resistant RHINOweave fabric
- Spring cinch lock secures the cover in place
- Machine washable with mild soap
- Convenient storage pouch included