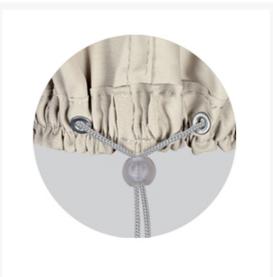

#### **Features**

- Champagne finish
- Eight cinch ties
- Velcro closure
- Opening for umbrella
- Durable water-resistant RHINOweave fabric
- Spring cinch lock secures the cover in place
- Machine washable with mild soap
- Convenient storage pouch included

RHINOweave™ Fabric This cover is amde from tough, durable RHINOweave™ fabric. This fabric is designed to be both durable and breathable, yet water resistant. It will not crack or peel like traditional vinyl furniture

covers. RHINOweave covers are also very soft, so they won't scratch the furniture underneath and features a spring-loaded cinch to lock it in place, keeping it snug around your furniture all winter long.