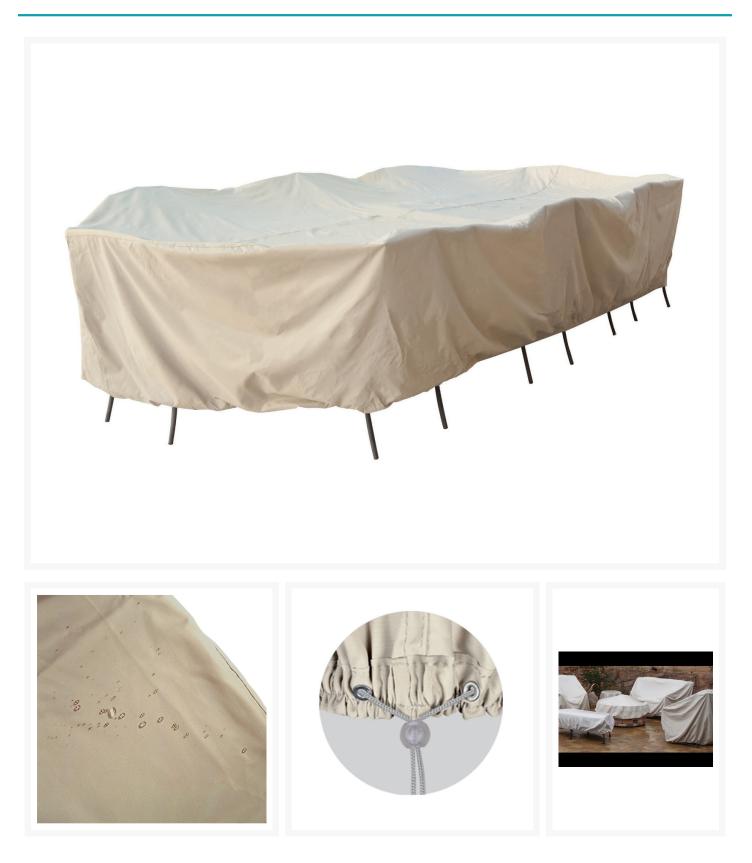

### Short Description

XL Oval/Rectangle Table and Chairs Protective Cover CP697 by Treasure Garden

### Description

Shield your outdoor furniture from the elements with the XL Oval/Rectangle Table and Chairs Protective Cover (CP697) by Treasure Garden! This protective cover is designed to be durable, breathable and waterresistant, giving your furniture a second shield from the weather. Proven to not peel or crack, this protective cover will add years to your patio collection's lifespan.

#### Dimension

- Width: 96"
- Depth: 180"
- Height: 36"
- Weight: 12.5 lbs.

#### Features

- Designed for use with Treasure Garden tables and chairs
- Rhinoweave fabric is durable, breathable and water resistant
- Cinch ties ensure a snug fit
- UPF 50+
- Machine washable
- Offered in neutral Champagne finish