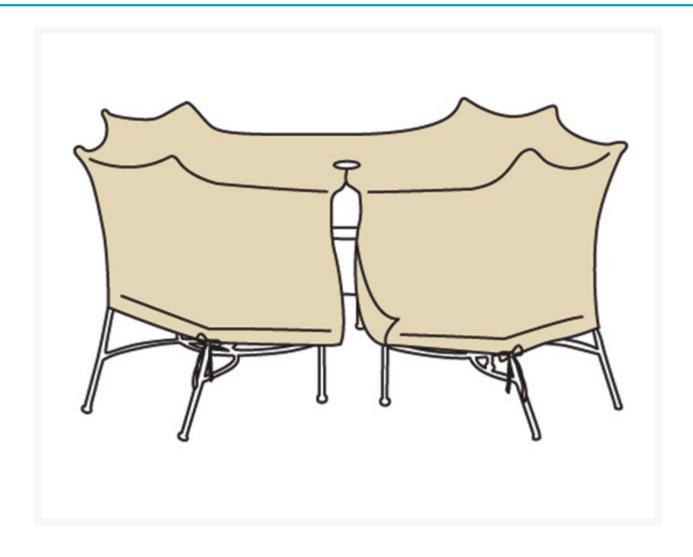

RHINOweave™ Fabric This cover is amde from tough, durable RHINOweave™ fabric. This fabric is designed to be both durable and breathable, yet water resistant. It will not crack or peel like traditional vinyl furniture covers. RHINOweave covers are also very soft, so they won't scratch the furniture underneath and features a spring-loaded cinch to lock it in place, keeping it snug around your furniture all winter long.