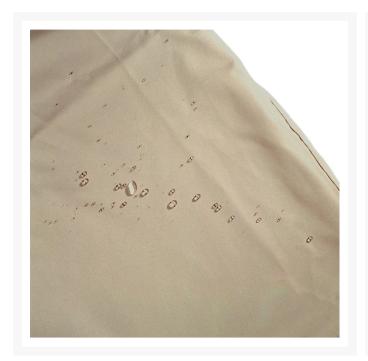

#### **Features**

- Champagne finish
- Eight cinch ties
- Velcro closure
- Opening for umbrella
- Durable water-resistant RHINOweave fabric
- Spring cinch lock secures the cover in place
- Machine washable with mild soap
- Convenient storage pouch included

RHINOweave™ Fabric This cover is amde from tough, durable RHINOweave™ fabric. This fabric is designed to be both durable and breathable, yet water resistant. It will not crack or peel like traditional vinyl furniture covers. RHINOweave covers are also very soft, so they won't scratch the furniture underneath and features a spring-loaded cinch to lock it in place, keeping it snug around your furniture all winter long.