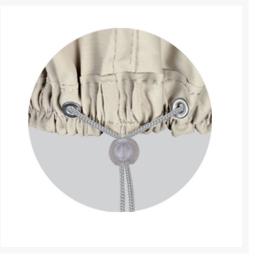

#### **Features**

- Designed for use with Treasure Garden tables and chairs
- Rhinoweave fabric is durable, breathable and water resistant
- Cinch ties ensure a snug fit
- UPF 50+
- Machine washable
- Offered in neutral Champagne finish