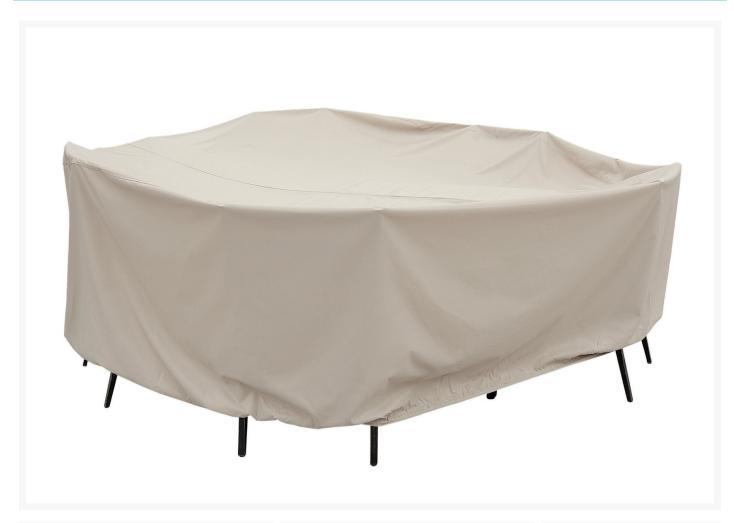

## **Short Description**

60" Round Table and Chairs Protective Cover CP590 by Treasure Garden

### Description

Shield your outdoor furniture from the elements with the 60" Round Table and Chairs Protective Cover (CP590) by Treasure Garden! This protective cover is designed to be durable, breathable and water-resistant, giving your furniture a second shield from the weather. Proven to not peel or crack, this protective cover will add years to your patio collection's lifespan.

#### Dimension

Diameter: 108"Height: 36"Weight: 8.75 lbs.