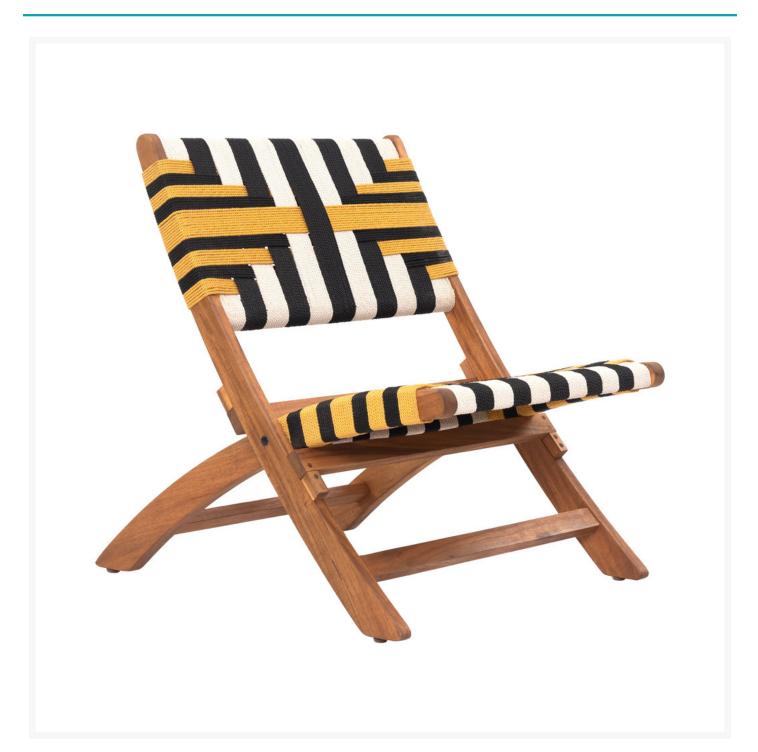

### Short Description

Sunbeam Foldable Multicolor Lounge Chair 704030 by ZUO

### Description

Introducing the Sunbeam Foldable Multicolor Lounge Chair (704030) by ZUO - a perfect blend of outdoor comfort and contemporary design. Crafted with a solid acacia wood frame and a weather-resistant weave for the seat and back, this chair offers both durability and style. Whether it graces your modern outdoor living

#### Features

- Solid acacia wood is extra durable, resistant to light, heat, moisture and pests
- Synthetic rattan weave polypropylene is all-weather, recyclable, and resistant to fading or cracking
- Foldable design makes storage and transportation easy.
- Cushionless, foam-free construction provides comfort, style, and maintenance-free seating
- No Assembly Required