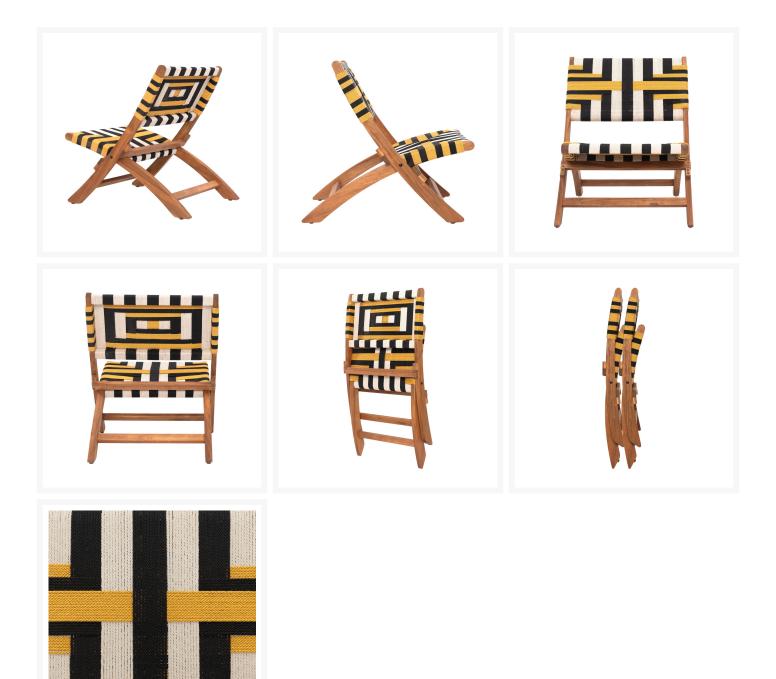

# Product Images

#### Features

- Solid acacia wood is extra durable, resistant to light, heat, moisture and pests
- Synthetic rattan weave polypropylene is all-weather, recyclable, and resistant to fading or cracking
- Foldable design makes storage and transportation easy.
- Cushionless, foam-free construction provides comfort, style, and maintenance-free seating
- No Assembly Required