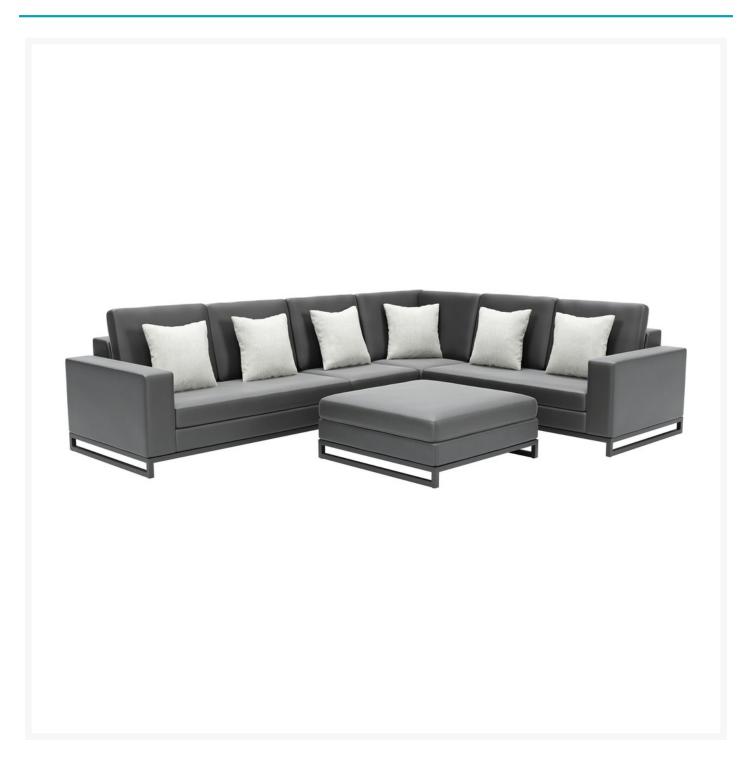

### Short Description

Corona Del Mar Graphite Modular Sectional Set 704013 by ZUO

### Description

The Corona Del Mar Graphite Modular Sectional Set (704013) by ZUO is an amazing outdoor piece that extends indoor living to outdoor entertaining. This set has a powder coated aluminium frame wrapped in a durable olefin fabric and foam. The Corona del Mar looks great in any home or boutique hotel.

#### Dimensions

- Full Sectional Set: 128"W x 101.6"D x 36.2"H (178 lbs.)
- Ottoman/Coffee Table: 38.2"W x 38.2"D x 18.5"H (29.3 lbs.)
- Seat: 107.5"W x 24.8"D x 17.3"H
- Arm Height: 24"

#### Features

- Powder-coated aluminium frames are lightweight, durable, and rust proof
- Rustproof powder-coated aluminium frames are treated with a multi-step finish for maximum outdoor protection
- Cushions are resilient and provide maximum support and comfort
- 100% Sunbrella Acrylic outdoor fabric is distinctive, fade resistant and easy to clean
- No Assembly Required