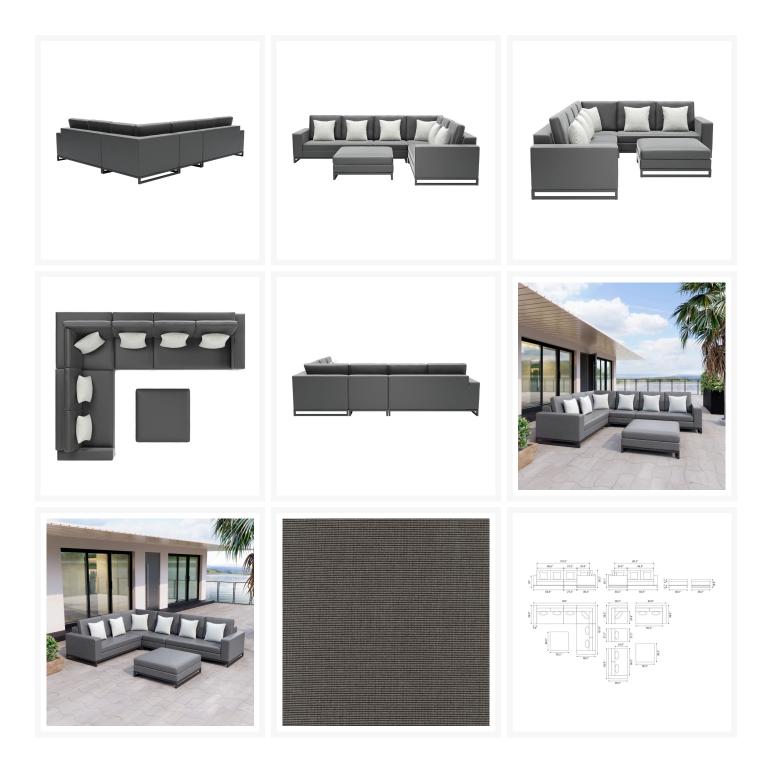

### Short Description

Corona Del Mar Graphite Modular Sectional Set 704013 by ZUO

### Description

The Corona Del Mar Graphite Modular Sectional Set (704013) by ZUO is an amazing outdoor piece that extends indoor living to outdoor entertaining. This set has a powder coated aluminium frame wrapped in a durable olefin fabric and foam. The Corona del Mar looks great in any home or boutique hotel.

#### Dimensions

- Full Sectional Set: 128"W x 101.6"D x 36.2"H (178 lbs.)
- Ottoman/Coffee Table: 38.2"W x 38.2"D x 18.5"H (29.3 lbs.)
- Seat: 107.5"W x 24.8"D x 17.3"H
- Arm Height: 24"

#### Features

- Powder-coated aluminium frames are lightweight, durable, and rust proof
- Rustproof powder-coated aluminium frames are treated with a multi-step finish for maximum outdoor protection
- Cushions are resilient and provide maximum support and comfort
- 100% Sunbrella Acrylic outdoor fabric is distinctive, fade resistant and easy to clean
- No Assembly Required