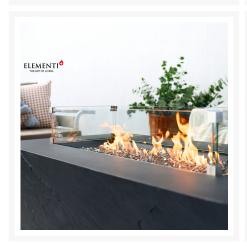

## **Short Description**

GFRC Rectangle Wind Screen ONC05-021 by Elementi

#### **Features**

- Tempered glass is sleek, durable, and weather resistant for regular outdoor exposure
- Stainless steel attachment clips are long lasting
- Easy to assemble and clean
- Mix and match with Elementi fire table to fit your style
- Matching Fire Table: OFG410SL, OFG410SG, OFG410SY, OFG415LG, OFG415DG