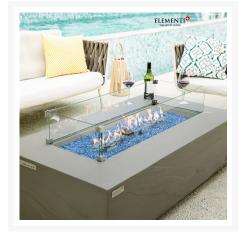

## **Short Description**

GFRC Rectangle Wind Screen ONC05-021 by Elementi

#### **Features**

- Tempered glass is sleek, durable, and weather resistant for regular outdoor exposure
- Stainless steel attachment clips are long lasting
- Easy to assemble and clean
- Mix and match with Elementi fire table to fit your style
- Matching Fire Table: OFG410SL, OFG410SG, OFG410SY, OFG415LG, OFG415DG