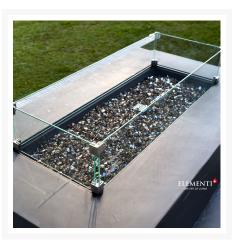

#### **Features**

- Tempered glass is sleek, durable, and weather resistant for regular outdoor exposure
- Stainless steel attachment clips are long lasting
- Easy to assemble and clean
- Mix and match with Elementi fire table to fit your style
- Matching Fire Table: OFG410SL, OFG410SG, OFG410SY, OFG415LG, OFG415DG