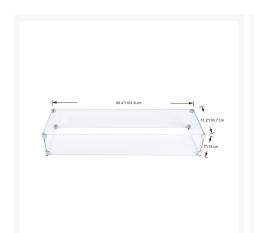

Patio Productions San Diego 2161 Hancock St

San Diego, CA 92110

Phone: 1-888-947-4449

# **Product Images**

















## **Short Description**

GFRC Rectangle Wind Screen ONC05-021 by Elementi

### Description

The GFRC Rectangle Wind Screen (ONC05-021) by Elementi, is crafted with durability in mind, using premium tempered glass material. Waterproof, fireproof, and resistant to corrosion, this tank cover is designed to withstand the harshest weather conditions, ensuring a lifetime of unparalleled performance.

#### Includes

One (1) GFRC Rectangle Wind Screen ONC05-021

#### **Dimensions**

• 40.4" W x 15.2" D x 7" H

#### **Features**

- Tempered glass is sleek, durable, and weather resistant for regular outdoor exposure
- Stainless steel attachment clips are long lasting
- Easy to assemble and clean
- Mix and match with Elementi fire table to fit your style
- Matching Fire Table: OFG410SL