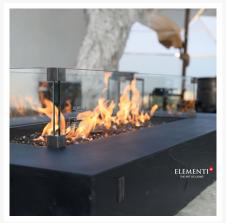

## **Short Description**

GFRC Rectangle Wind Screen ONC05-021 by Elementi

#### **Features**

- Tempered glass is sleek, durable, and weather resistant for regular outdoor exposure
- Stainless steel attachment clips are long lasting
- Easy to assemble and clean
- Mix and match with Elementi fire table to fit your style
- Matching Fire Table: OFG410SL, OFG410SG, OFG410SY, OFG415LG, OFG415DG