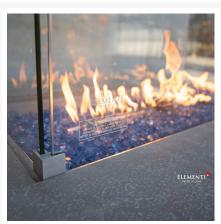

## **Short Description**

GFRC Rectangle Wind Screen ONC05-021 by Elementi

#### **Features**

- Tempered glass is sleek, durable, and weather resistant for regular outdoor exposure
- Stainless steel attachment clips are long lasting
- Easy to assemble and clean
- Mix and match with Elementi fire table to fit your style
- Matching Fire Table: OFG410SL, OFG410SG, OFG410SY, OFG415LG, OFG415DG