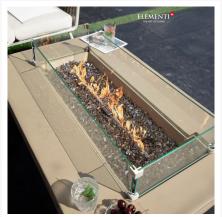

#### **Features**

- Tempered glass is sleek, durable, and weather resistant for regular outdoor exposure
- Stainless steel attachment clips are long lasting
- Easy to assemble and clean
- Mix and match with Elementi fire table to fit your style
- Matching Fire Table: OFG410SL, OFG410SG, OFG410SY, OFG415LG, OFG415DG