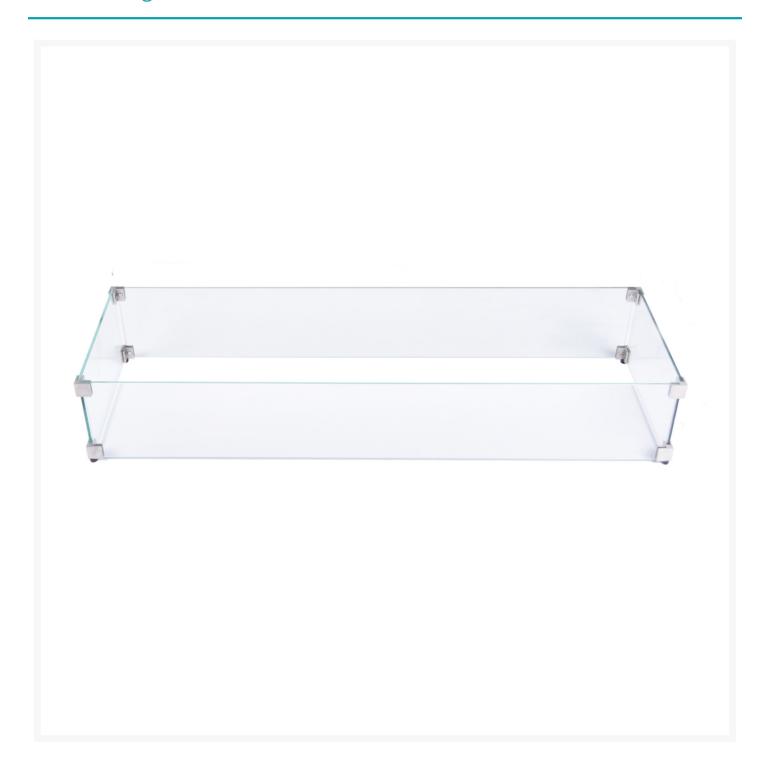

## **Short Description**

GFRC Rectangle Wind Screen ONC05-021 by Elementi

### Description

The GFRC Rectangle Wind Screen (ONC05-021) by Elementi, is crafted with durability in mind, using premium tempered glass material. Waterproof, fireproof, and resistant to corrosion, this tank cover is designed to withstand the harshest weather conditions, ensuring a lifetime of unparalleled performance.

#### **Features**

- Tempered glass is sleek, durable, and weather resistant for regular outdoor exposure
- Stainless steel attachment clips are long lasting
- Easy to assemble and clean
- Mix and match with Elementi fire table to fit your style
- Matching Fire Table: OFG410SL, OFG410SG, OFG410SY, OFG415LG, OFG415DG