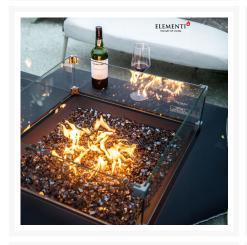

## **Short Description**

GFRC Square Wind Screen ONC05-020 by Elementi

### Description

The GFRC Square Wind Screen (ONC05-020) by Elementi, is crafted with durability in mind, using premium tempered glass material. Waterproof, fireproof, and resistant to corrosion, this tank cover is designed to withstand the harshest weather conditions, ensuring a lifetime of unparalleled performance.

#### **Features**

- Tempered glass is sleek, durable, and weather resistant for regular outdoor exposure
- Stainless steel attachment clips are long lasting
- Easy to assemble and clean
- Mix and match with Elementi fire table to fit your style
- Matching Fire Table: OFG411SL, OFG411SG, OFG411SY, OFG413LG, OFG413DG, OFG416LG, OFG416DG, OFG419LG, OFG419DG