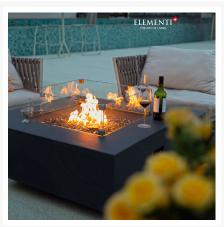

## **Short Description**

GFRC Square Wind Screen ONC05-020 by Elementi

### Description

The GFRC Square Wind Screen (ONC05-020) by Elementi, is crafted with durability in mind, using premium tempered glass material. Waterproof, fireproof, and resistant to corrosion, this tank cover is designed to withstand the harshest weather conditions, ensuring a lifetime of unparalleled performance.

#### **Features**

- Tempered glass is sleek, durable, and weather resistant for regular outdoor exposure
- Stainless steel attachment clips are long lasting
- Easy to assemble and clean
- Mix and match with Elementi fire table to fit your style
- Matching Fire Table: OFG411SL, OFG411SG, OFG411SY, OFG413LG, OFG413DG, OFG416LG, OFG416DG, OFG419LG, OFG419DG