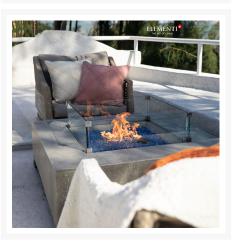

### Description

The GFRC Square Wind Screen (ONC05-020) by Elementi, is crafted with durability in mind, using premium tempered glass material. Waterproof, fireproof, and resistant to corrosion, this tank cover is designed to withstand the harshest weather conditions, ensuring a lifetime of unparalleled performance.

#### **Features**

- Tempered glass is sleek, durable, and weather resistant for regular outdoor exposure
- Stainless steel attachment clips are long lasting
- Easy to assemble and clean
- Mix and match with Elementi fire table to fit your style
- Matching Fire Table: OFG411SL, OFG411SG, OFG411SY, OFG413LG, OFG413DG, OFG416LG, OFG416DG, OFG419LG, OFG419DG