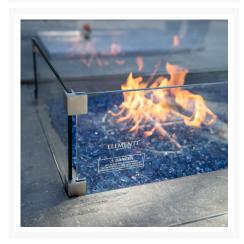

### Description

The GFRC Square Wind Screen (ONC05-020) by Elementi, is crafted with durability in mind, using premium tempered glass material. Waterproof, fireproof, and resistant to corrosion, this tank cover is designed to withstand the harshest weather conditions, ensuring a lifetime of unparalleled performance.

#### **Features**

- Tempered glass is sleek, durable, and weather resistant for regular outdoor exposure
- Stainless steel attachment clips are long lasting
- Easy to assemble and clean
- Mix and match with Elementi fire table to fit your style
- Matching Fire Table: OFG411SL, OFG411SG, OFG411SY, OFG413LG, OFG413DG, OFG416LG, OFG416DG, OFG419LG, OFG419DG