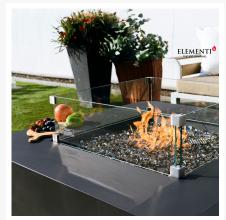

## **Short Description**

GFRC Square Wind Screen ONC05-020 by Elementi

### Description

The GFRC Square Wind Screen (ONC05-020) by Elementi, is crafted with durability in mind, using premium tempered glass material. Waterproof, fireproof, and resistant to corrosion, this tank cover is designed to withstand the harshest weather conditions, ensuring a lifetime of unparalleled performance.

#### **Features**

- Tempered glass is sleek, durable, and weather resistant for regular outdoor exposure
- Stainless steel attachment clips are long lasting
- Easy to assemble and clean
- Mix and match with Elementi fire table to fit your style
- Matching Fire Table: OFG411SL, OFG411SG, OFG411SY, OFG413LG, OFG413DG, OFG416LG, OFG416DG, OFG419LG, OFG419DG