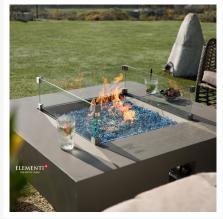

## **Short Description**

GFRC Square Wind Screen ONC05-020 by Elementi

### Description

The GFRC Square Wind Screen (ONC05-020) by Elementi, is crafted with durability in mind, using premium tempered glass material. Waterproof, fireproof, and resistant to corrosion, this tank cover is designed to withstand the harshest weather conditions, ensuring a lifetime of unparalleled performance.

#### **Features**

- Tempered glass is sleek, durable, and weather resistant for regular outdoor exposure
- Stainless steel attachment clips are long lasting
- Easy to assemble and clean
- Mix and match with Elementi fire table to fit your style
- Matching Fire Table: OFG411SL, OFG411SG, OFG411SY, OFG413LG, OFG413DG, OFG416LG, OFG416DG, OFG419LG, OFG419DG