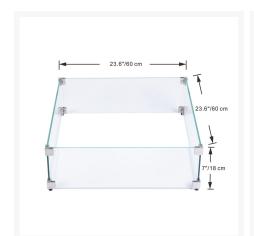

San Diego, CA 92110





## **Product Images**























## **Short Description**

GFRC Square Wind Screen ONC05-020 by Elementi

### Description

The GFRC Square Wind Screen (ONC05-020) by Elementi, is crafted with durability in mind, using premium tempered glass material. Waterproof, fireproof, and resistant to corrosion, this tank cover is designed to withstand the harshest weather conditions, ensuring a lifetime of unparalleled performance.

#### Includes

• One (1) GFRC Square Wind Screen ONC05-020

#### **Dimensions**

• 23.6" W x 23.6" D x 7" H

#### **Features**

- Tempered glass is sleek, durable, and weather resistant for regular outdoor exposure
- Stainless steel attachment clips are long lasting
- Easy to assemble and clean
- Mix and match with Elementi fire table to fit your style
- Matching Fire Table: OFG411SL,