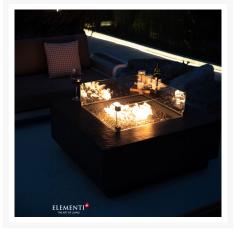

## **Short Description**

GFRC Square Wind Screen ONC05-020 by Elementi

### Description

The GFRC Square Wind Screen (ONC05-020) by Elementi, is crafted with durability in mind, using premium tempered glass material. Waterproof, fireproof, and resistant to corrosion, this tank cover is designed to withstand the harshest weather conditions, ensuring a lifetime of unparalleled performance.

#### **Features**

- Tempered glass is sleek, durable, and weather resistant for regular outdoor exposure
- Stainless steel attachment clips are long lasting
- Easy to assemble and clean
- Mix and match with Elementi fire table to fit your style
- Matching Fire Table: OFG411SL, OFG411SG, OFG411SY, OFG413LG, OFG413DG, OFG416LG, OFG416DG, OFG419LG, OFG419DG