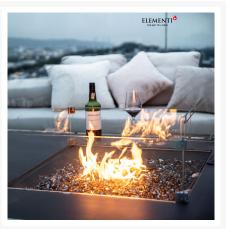

#### **Features**

- Tempered glass is sleek, durable, and weather resistant for regular outdoor exposure
- Stainless steel attachment clips are long lasting
- Easy to assemble and clean
- Mix and match with Elementi fire table to fit your style
- Matching Fire Table: OFG411SL, OFG411SG, OFG411SY, OFG413LG, OFG413DG, OFG416LG, OFG416DG, OFG419LG, OFG419DG