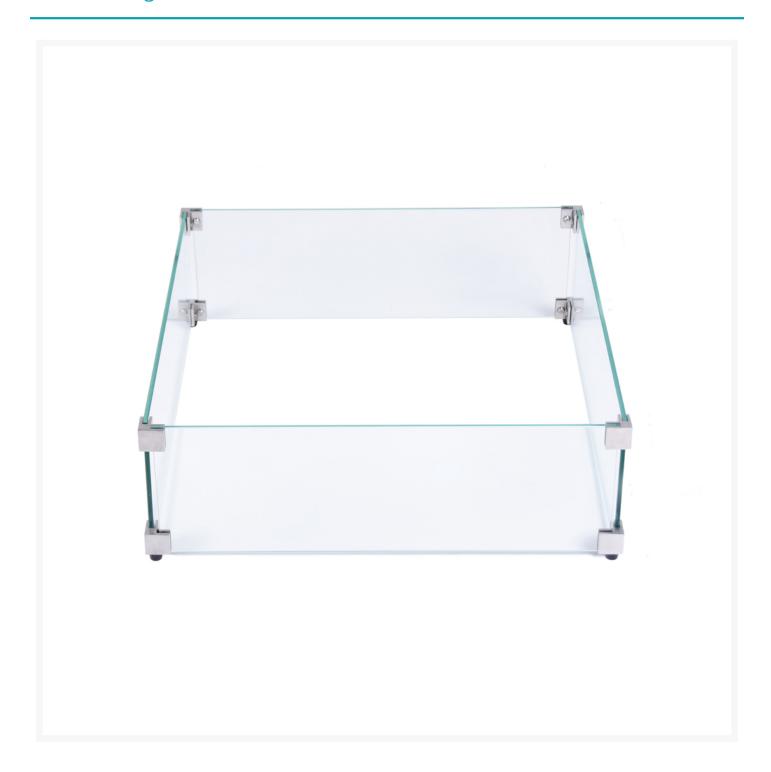

## **Short Description**

GFRC Square Wind Screen ONC05-020 by Elementi

### Description

The GFRC Square Wind Screen (ONC05-020) by Elementi, is crafted with durability in mind, using premium tempered glass material. Waterproof, fireproof, and resistant to corrosion, this tank cover is designed to withstand the harshest weather conditions, ensuring a lifetime of unparalleled performance.