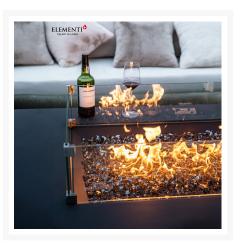

#### **Features**

- Tempered glass is sleek, durable, and weather resistant for regular outdoor exposure
- Stainless steel attachment clips are long lasting
- Easy to assemble and clean
- Mix and match with Elementi fire table to fit your style
- Matching Fire Table: OFG411SL, OFG411SG, OFG411SY, OFG413LG, OFG413DG, OFG416LG, OFG416DG, OFG419LG, OFG419DG