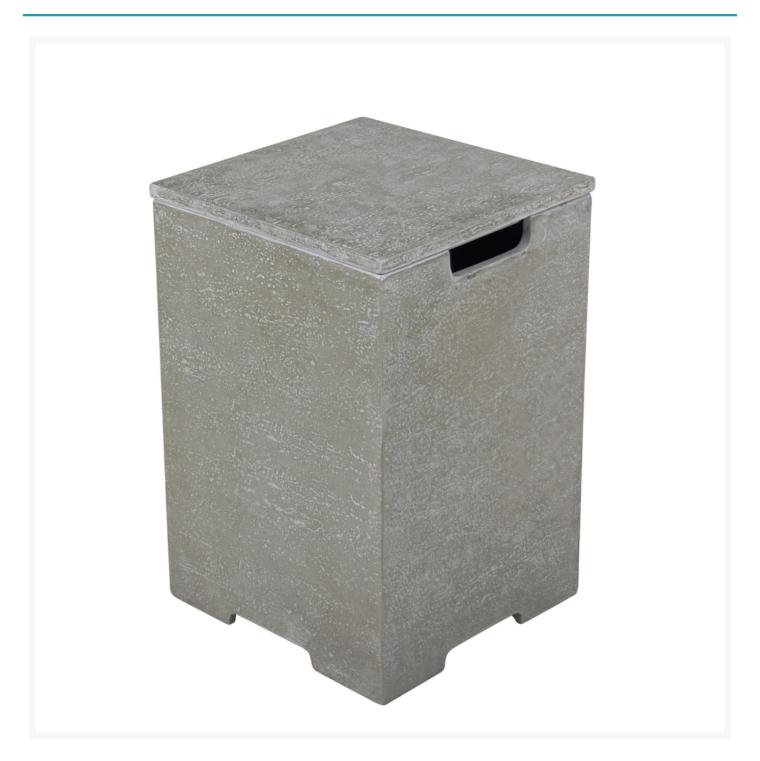

### Short Description

GFRC 15.7" x 15.7" x 24.8" Square Tank Cover ONB406 by Elementi

## Description

The GFRC 15.7" x 15.7" x 24.8" Square Tank Cover (ONB406) by Elementi, is crafted with durability in mind, using premium GFRC (Glass-Fiber Reinforced Concrete) material. Waterproof, fireproof, and resistant to corrosion, this tank cover is designed to withstand the harshest weather conditions, ensuring a lifetime of

#### Dimensions

• 15.7" W x 15.7" D x 24.8" H (49 lbs.)

#### Features

- Glass-fiber reinforced concrete tank is sleek, durable, and weather resistant
- Mix and match with Elementi fire table to fit your style