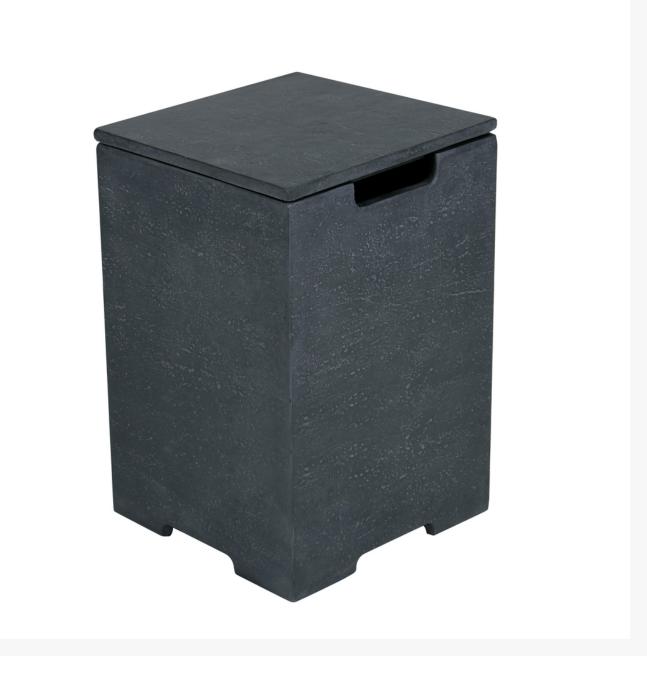

### Short Description

GFRC 15.7" x 15.7" x 24.8" Square Tank Cover ONB406 by Elementi

## Description

The GFRC 15.7" x 15.7" x 24.8" Square Tank Cover (ONB406) by Elementi, is crafted with durability in mind, using premium GFRC (Glass-Fiber Reinforced Concrete) material. Waterproof, fireproof, and resistant to corrosion, this tank cover is designed to withstand the harshest weather conditions, ensuring a lifetime of

#### Dimensions

• 15.7" W x 15.7" D x 24.8" H (49 lbs.)

#### Features

- Glass-fiber reinforced concrete tank is sleek, durable, and weather resistant
- Mix and match with Elementi fire table to fit your style