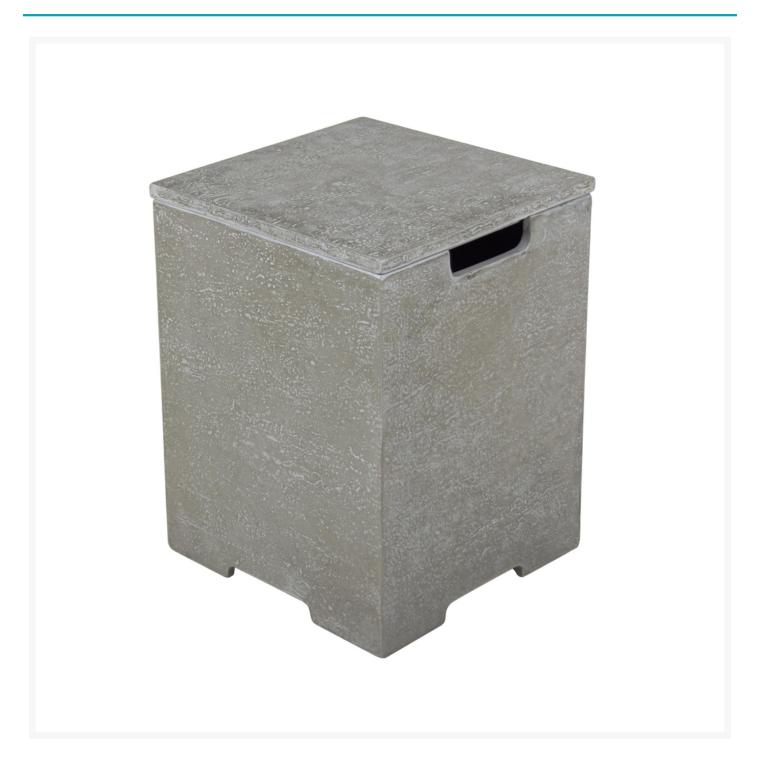

### Short Description

GFRC 15.7" x 15.7" x 20.5" Square Tank Cover ONB405 by Elementi

## Description

The GFRC 15.7" x 15.7" x 20.5" Square Tank Cover (ONB405) by Elementi, is crafted with durability in mind, using premium GFRC (Glass-Fiber Reinforced Concrete) material. Waterproof, fireproof, and resistant to corrosion, this tank cover is designed to withstand the harshest weather conditions, ensuring a lifetime of

#### Dimensions

• 15.7" W x 15.7" D x 20.5" H (42.2 lbs.)

#### Features

- Glass-fiber reinforced concrete tank is sleek, durable, and weather resistant
- Mix and match with Elementi fire table to fit your style