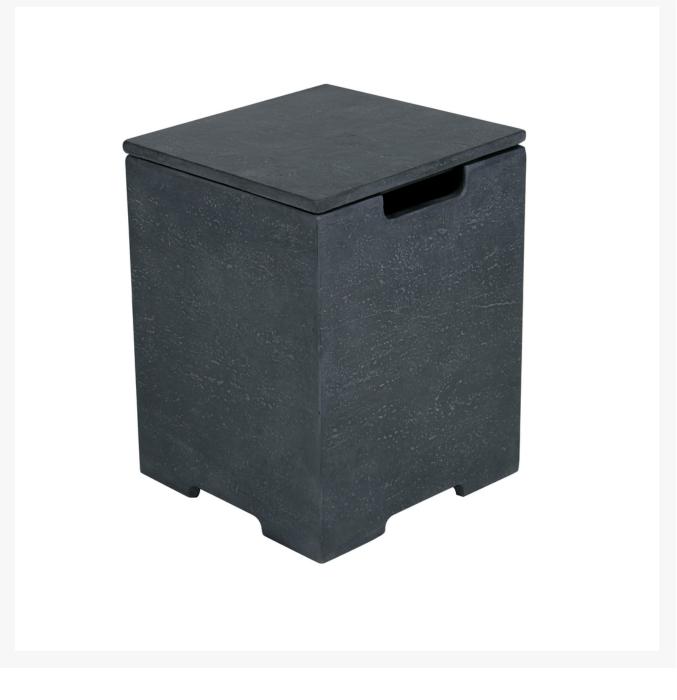

### Short Description

GFRC 15.7" x 15.7" x 20.5" Square Tank Cover ONB405 by Elementi

## Description

The GFRC 15.7" x 15.7" x 20.5" Square Tank Cover (ONB405) by Elementi, is crafted with durability in mind, using premium GFRC (Glass-Fiber Reinforced Concrete) material. Waterproof, fireproof, and resistant to corrosion, this tank cover is designed to withstand the harshest weather conditions, ensuring a lifetime of

#### Dimensions

• 15.7" W x 15.7" D x 20.5" H (42.2 lbs.)

#### Features

- Glass-fiber reinforced concrete tank is sleek, durable, and weather resistant
- Mix and match with Elementi fire table to fit your style