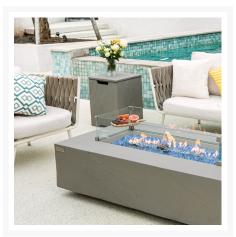

#### **Features**

- Glass-fiber reinforced concrete tank is sleek, durable, and weather resistant
- Mix and match with Elementi fire table to fit your style