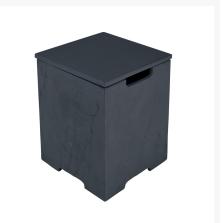

## **Short Description**

GFRC 15.9" x 15.9" x 20.5" Square Tank Cover ONB403 by Elementi

### Description

The GFRC 15.9"  $\times$  15.9"  $\times$  20.5" Square Tank Cover (ONB403) by Elementi, is crafted with durability in mind, using premium GFRC (Glass-Fiber Reinforced Concrete) material. Waterproof, fireproof, and resistant to corrosion, this tank cover is designed to withstand the harshest weather conditions, ensuring a lifetime of unparalleled performance.

#### **Features**

- Glass-fiber reinforced concrete tank is sleek, durable, and weather resistant
- Mix and match with Elementi fire table to fit your style