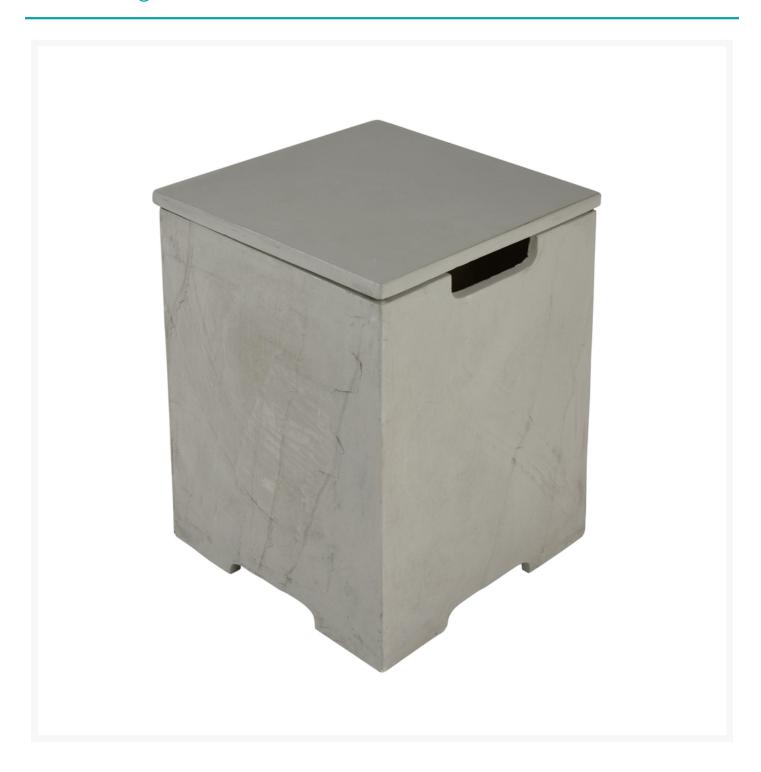

## **Short Description**

GFRC 15.9" x 15.9" x 20.5" Square Tank Cover ONB403 by Elementi

### Description

The GFRC 15.9"  $\times$  15.9"  $\times$  20.5" Square Tank Cover (ONB403) by Elementi, is crafted with durability in mind, using premium GFRC (Glass-Fiber Reinforced Concrete) material. Waterproof, fireproof, and resistant to corrosion, this tank cover is designed to withstand the harshest weather conditions, ensuring a lifetime of unparalleled performance.

#### Dimensions

• 15.9" W x 15.9" D x 20.5" H (42.2 lbs.)

#### **Features**

- Glass-fiber reinforced concrete tank is sleek, durable, and weather resistant
- Mix and match with Elementi fire table to fit your style