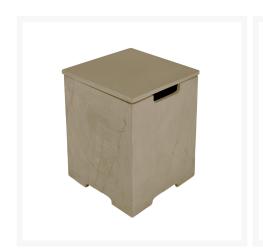

## **Short Description**

GFRC 15.9" x 15.9" x 20.5" Square Tank Cover ONB403 by Elementi

### Description

The GFRC 15.9"  $\times$  15.9"  $\times$  20.5" Square Tank Cover (ONB403) by Elementi, is crafted with durability in mind, using premium GFRC (Glass-Fiber Reinforced Concrete) material. Waterproof, fireproof, and resistant to corrosion, this tank cover is designed to withstand the harshest weather conditions, ensuring a lifetime of unparalleled performance.

#### **Features**

- Glass-fiber reinforced concrete tank is sleek, durable, and weather resistant
- Mix and match with Elementi fire table to fit your style