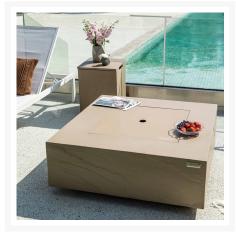

## **Short Description**

GFRC 15.9" x 15.9" x 20.5" Square Tank Cover ONB403 by Elementi

### Description

The GFRC 15.9"  $\times$  15.9"  $\times$  20.5" Square Tank Cover (ONB403) by Elementi, is crafted with durability in mind, using premium GFRC (Glass-Fiber Reinforced Concrete) material. Waterproof, fireproof, and resistant to corrosion, this tank cover is designed to withstand the harshest weather conditions, ensuring a lifetime of unparalleled performance.

#### Dimensions

• 15.9" W x 15.9" D x 20.5" H (42.2 lbs.)