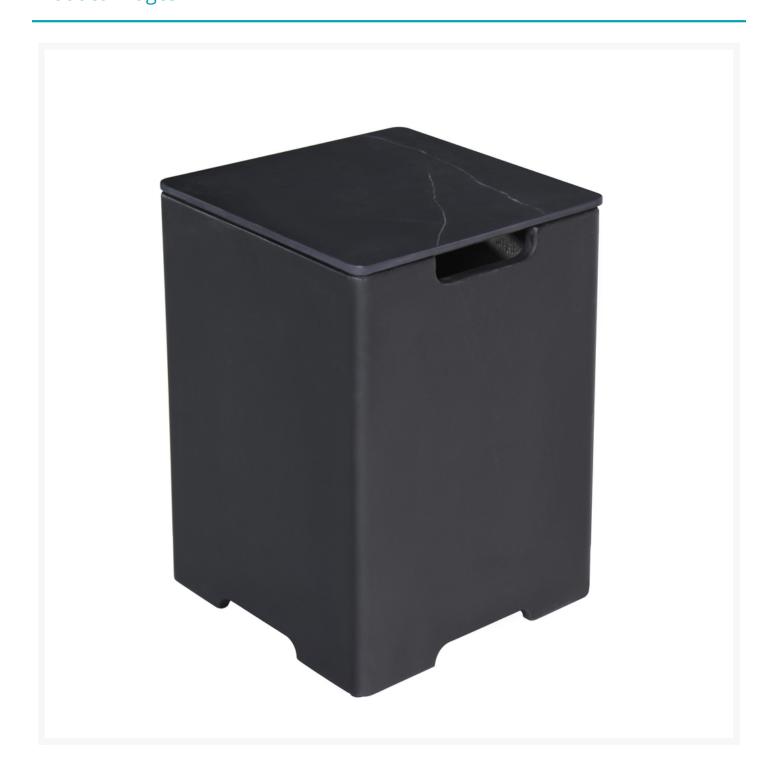

# **Short Description**

Porcelain 15.9" x 15.9" x 24.9" Square Tank Cover ONB402 by Elementi

# Description

The Porcelain 15.9" x 15.9" x 24.9" Square Tank Cover (ONB402) by Elementi, is crafted with durability in mind, using premium materials such as GFRC (Glass-Fiber Reinforced Concrete) base, marble porcelain top. Waterproof, fireproof, and resistant to corrosion, this tank cover is designed to withstand the harshest weather conditions, ensuring a lifetime of unparalleled performance.

#### **Features**

- Glass-fiber reinforced concrete tank base is sleek, durable, and weather resistant
- Marble porcelain tank top is extra strong and suitable for regular outdoor exposure
- Mix and match with Elementi fire table to fit your style