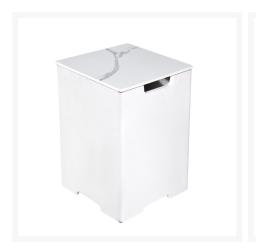

# **Short Description**

Porcelain 15.9" x 15.9" x 24.9" Square Tank Cover ONB402 by Elementi

# Description

The Porcelain 15.9" x 15.9" x 24.9" Square Tank Cover (ONB402) by Elementi, is crafted with durability in mind, using premium materials such as GFRC (Glass-Fiber Reinforced Concrete) base, marble porcelain top. Waterproof, fireproof, and resistant to corrosion, this tank cover is designed to withstand the harshest weather conditions, ensuring a lifetime of unparalleled performance.

#### **Features**

- Glass-fiber reinforced concrete tank base is sleek, durable, and weather resistant
- Marble porcelain tank top is extra strong and suitable for regular outdoor exposure
- Mix and match with Elementi fire table to fit your style