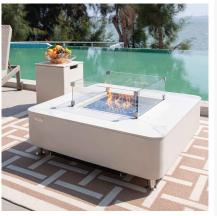

#### **Features**

- Glass-fiber reinforced concrete tank base is sleek, durable, and weather resistant
- Marble porcelain tank top is extra strong and suitable for regular outdoor exposure
- Mix and match with Elementi fire table to fit your style