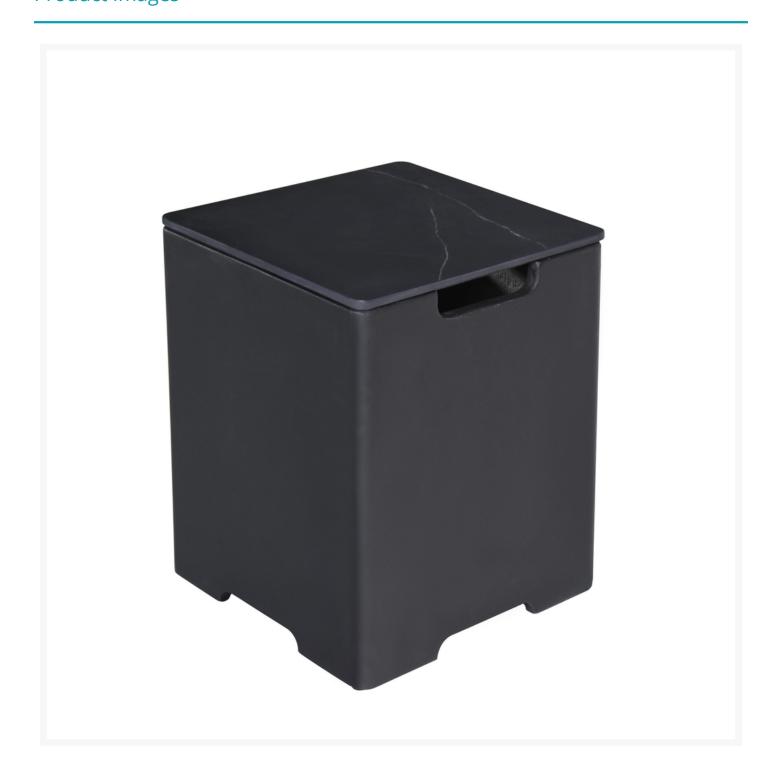

## **Short Description**

Porcelain 15.9" x 15.9" x 20.5" Square Tank Cover ONB401 by Elementi

# Description

The Porcelain 15.9" x 15.9" x 20.5" Square Tank Cover (ONB401) by Elementi, is crafted with durability in mind, using premium materials such as GFRC (Glass-Fiber Reinforced Concrete) base, marble porcelain top. Waterproof, fireproof, and resistant to corrosion, this tank cover is designed to withstand the harshest weather conditions, ensuring a lifetime of unparalleled performance.

#### **Features**

- Glass-fiber reinforced concrete tank base is sleek, durable, and weather resistant
- Marble porcelain tank top is extra strong and suitable for regular outdoor exposure
- Mix and match with Elementi fire table to fit your style