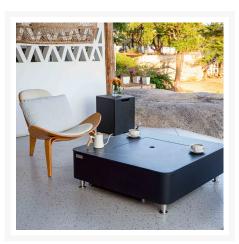

#### **Features**

- Glass-fiber reinforced concrete tank base is sleek, durable, and weather resistant
- Marble porcelain tank top is extra strong and suitable for regular outdoor exposure
- Mix and match with Elementi fire table to fit your style