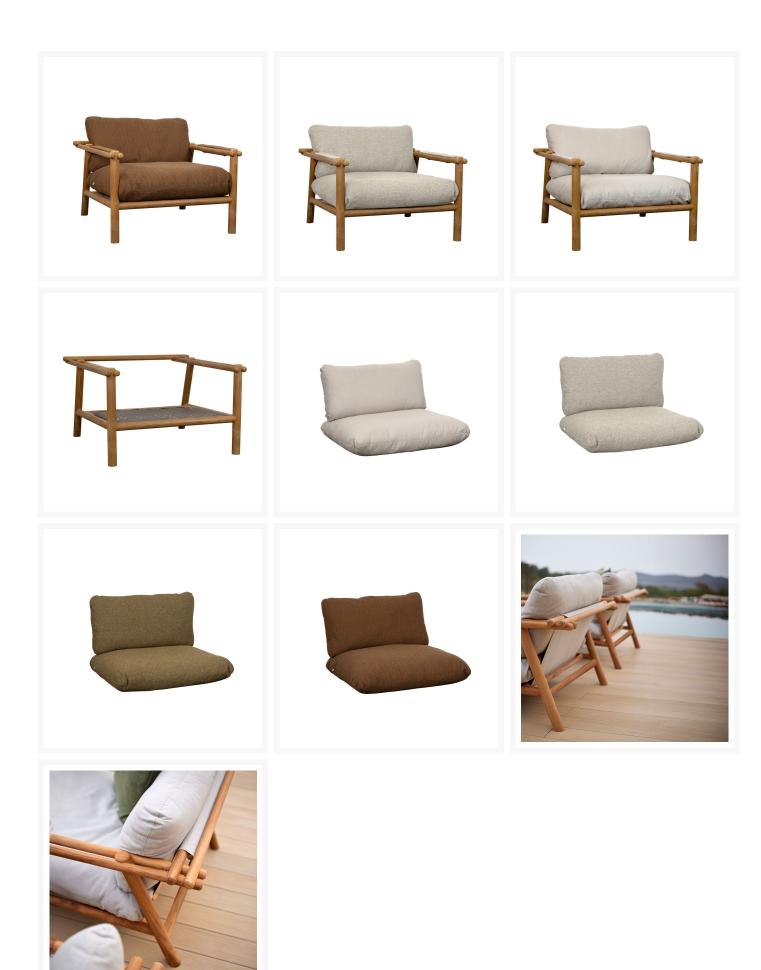

#### Includes

- One (1) Sticks Teak Lounge Chair 54812T
- One (1) Optional Seat Cushion

#### Dimensions

- 36.9" W x 38.9" D x 22.8" H (39.7 lbs.)
- Optional Seat Cushion: 36.2" W x 37.3" D x 3.1" H (11.7 lbs.)

#### Features

- Cane-line teak furniture is made from WWF-GFTN certified wood, which is your guarantee, that the wood has been sourced from responsibly and sustainably managed forests
- Teak is extra durable, resistant to light, heat, moisture and pests
- Teak displays a rich, golden brown color that may be beautifully maintained over time or allowed to gracefully age into a subtle silver patina
- Cushions use Cane-line Natte, which is a 100% solution dyed acrylic fabric. Cane-line Natte is a unique material produced by Sunbrella for Cane-line
- Cane-line Natte combines the strength of normal all weather fabrics with the comfortable softness of the traditional Sunbrella fabrics, resulting in a soft yet durable fabric. This weatherproof material withstands changing weather conditions, is UV-resistant
- Premium commercial-grade materials ensure durability and longevity for both commercial and residential spaces
- No Assembly Required