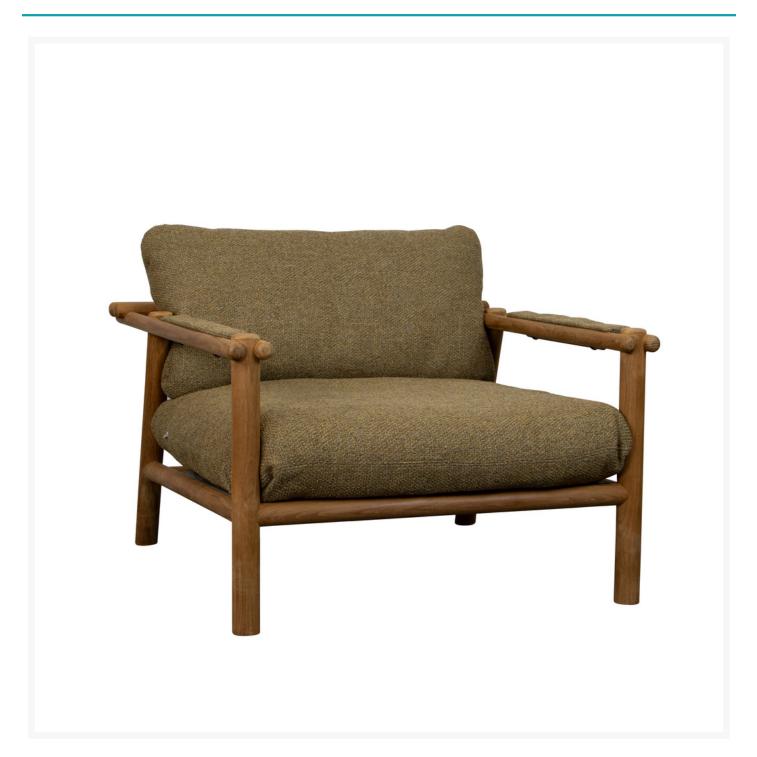

## Short Description

Sticks Teak Lounge Chair 54812T by Cane-line

### Description

Transform your outdoor space into a sanctuary of beauty and relaxation with the Sticks Teak Lounge Chair (54812T) by Cane-line, a testament to innovation and versatility in outdoor furniture. Inspired by the simplicity and beauty of stick construction, the Sticks Collection offers an elegant and distinctive look that sets it apart from traditional outdoor furniture. With its inclusive and versatile design, the Sticks series allows you to create a complete and cohesive aesthetic in your outdoor space, whether you prefer a rustic natural ambiance or a more modern and minimalistic style.

#### Includes

- One (1) Sticks Teak Lounge Chair 54812T
- One (1) Optional Seat Cushion

#### Dimensions

- 36.9" W x 38.9" D x 22.8" H (39.7 lbs.)
- Optional Seat Cushion: 36.2" W x 37.3" D x 3.1" H (11.7 lbs.)

#### Features

- Cane-line teak furniture is made from WWF-GFTN certified wood, which is your guarantee, that the wood has been sourced from responsibly and sustainably managed forests
- Teak is extra durable, resistant to light, heat, moisture and pests
- Teak displays a rich, golden brown color that may be beautifully maintained over time or allowed to gracefully age into a subtle silver patina
- Cushions use Cane-line Natte, which is a 100% solution dyed acrylic fabric. Cane-line Natte is a unique material produced by Sunbrella for Cane-line
- Cane-line Natte combines the strength of normal all weather fabrics with the comfortable softness of the traditional Sunbrella fabrics, resulting in a soft yet durable fabric. This weatherproof material withstands changing weather conditions, is UV-resistant
- Premium commercial-grade materials ensure durability and longevity for both commercial and residential spaces
- No Assembly Required