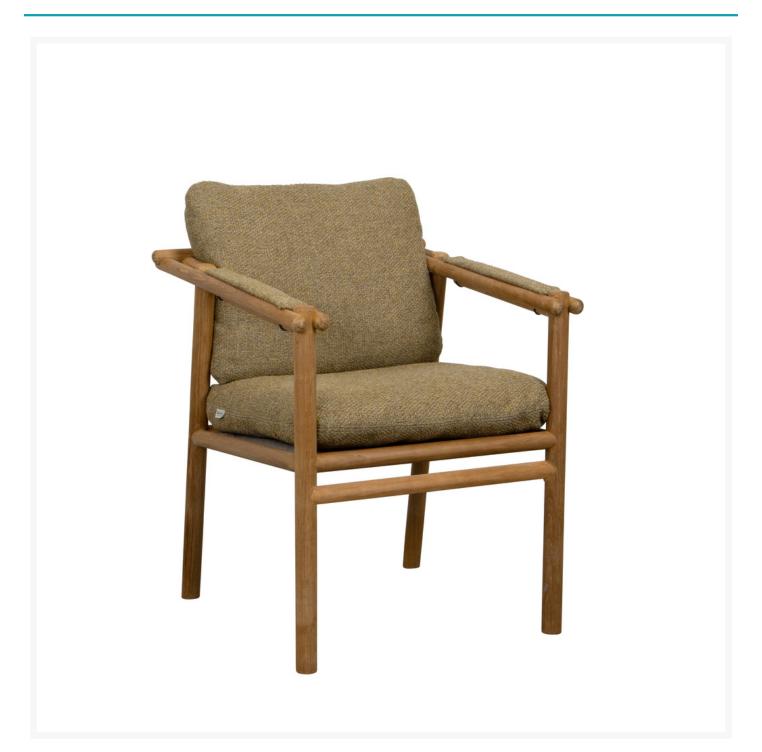

## Short Description

Sticks Teak Arm Chair 54811T by Cane-line

### Description

Transform your outdoor space into a sanctuary of beauty and relaxation with the Sticks Teak Arm Chair (54811T) by Cane-line, a testament to innovation and versatility in outdoor furniture. Inspired by the simplicity and beauty of stick construction, the Sticks Collection offers an elegant and distinctive look that sets it apart from traditional outdoor furniture. With its inclusive and versatile design, the Sticks series allows you to create a complete and cohesive aesthetic in your outdoor space, whether you prefer a rustic natural ambiance or a more modern and minimalistic style.

#### Dimensions

- 26.7" W x 24.8" D x 28.7" H (26.5 lbs.)
- Optional Seat Cushion: 24.4" W x 23.2" D x 3.1" H (4.7 lbs.)

#### Features

- Cane-line teak furniture is made from WWF-GFTN certified wood, which is your guarantee, that the wood has been sourced from responsibly and sustainably managed forests
- Teak is extra durable, resistant to light, heat, moisture and pests
- Teak displays a rich, golden brown color that may be beautifully maintained over time or allowed to gracefully age into a subtle silver patina
- Cushions use Cane-line Natte, which is a 100% solution dyed acrylic fabric. Cane-line Natte is a unique material produced by Sunbrella for Cane-line
- Cane-line Natte combines the strength of normal all weather fabrics with the comfortable softness of the traditional Sunbrella fabrics, resulting in a soft yet durable fabric. This weatherproof material withstands changing weather conditions, is UV-resistant
- Premium commercial-grade materials ensure durability and longevity for both commercial and residential spaces
- No Assembly Required