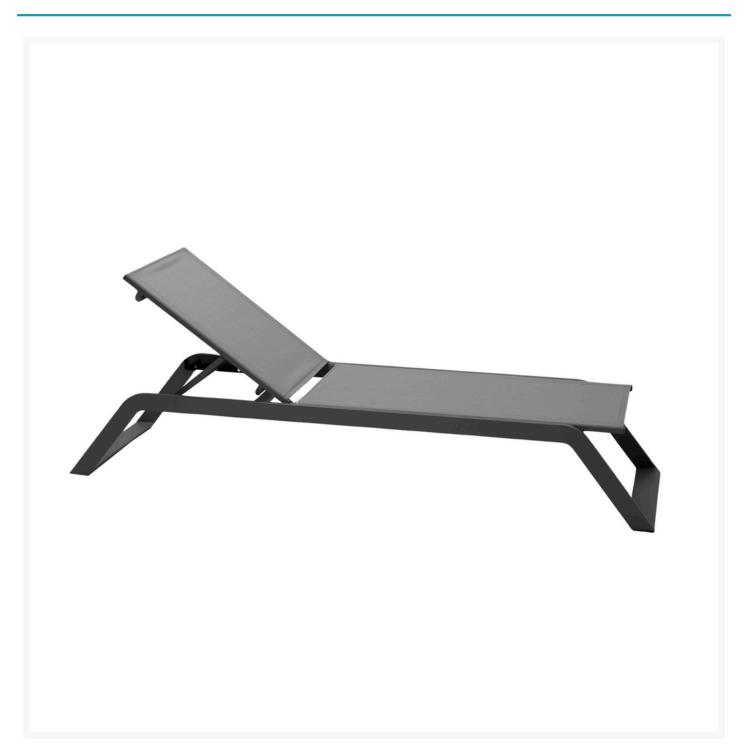

## Product Images

Siesta Sunbed 5519 by Cane-line

### Description

Escape into a realm of modern luxury and relaxation with the Siesta Sunbed (5519) by Cane-line, a testament to sleek design, durability, and comfort. Crafted by the innovative Cane-line design team, each piece in the Siesta Collection is a fusion of modern aesthetics and rigorous functionality. Made from powder-coated aluminum coated with Cane-line Tex, the Siesta Collection is built to withstand daily wear and tear, as well as the harsh elements of UV rays and rain, making it suitable for use in any climate worldwide. Plus, its stackable design ensures easy storage when not in use, maximizing space efficiency without compromising on style.

#### Dimensions

- 80.6" W x 23.7" D x 34.7" H (44.8 lbs.)
- Optional Seat Cushion: 72.5" W x 22.5" D x 1.2" H (3.7 lbs.)