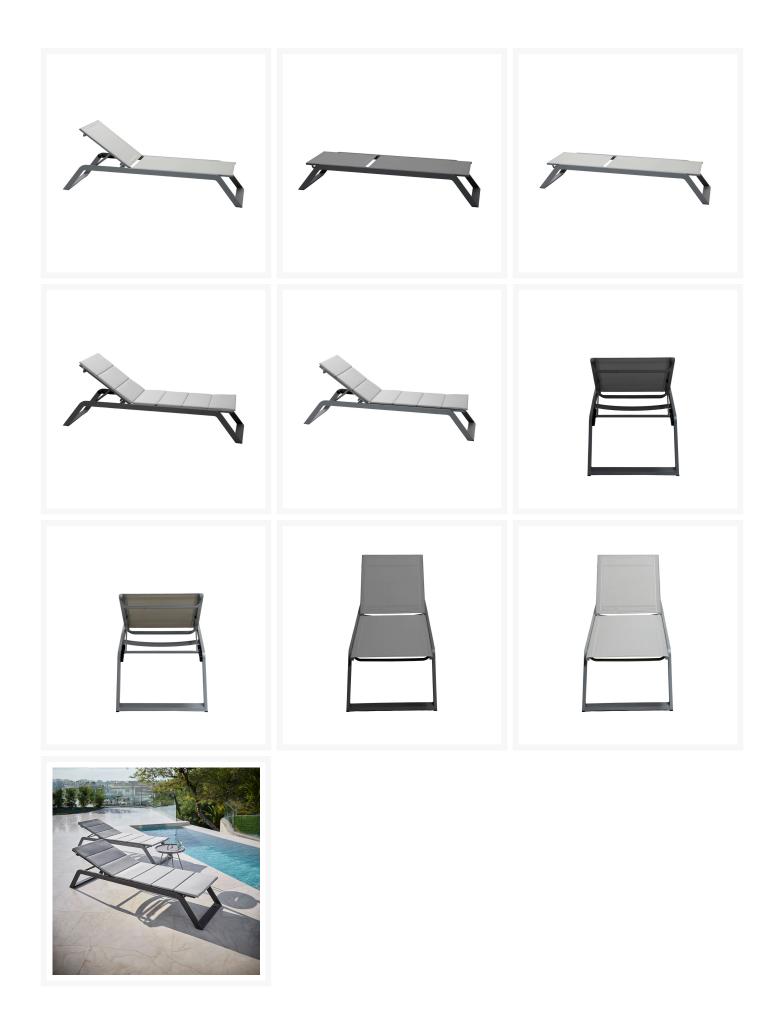

## Product Images

Siesta Sunbed 5519 by Cane-line

### Description

Escape into a realm of modern luxury and relaxation with the Siesta Sunbed (5519) by Cane-line, a testament to sleek design, durability, and comfort. Crafted by the innovative Cane-line design team, each piece in the Siesta Collection is a fusion of modern aesthetics and rigorous functionality. Made from powder-coated aluminum coated with Cane-line Tex, the Siesta Collection is built to withstand daily wear and tear, as well as the harsh elements of UV rays and rain, making it suitable for use in any climate worldwide. Plus, its stackable design ensures easy storage when not in use, maximizing space efficiency without compromising on style.

#### Includes

- One (1) Siesta Sunbed 5519
- One (1) Optional Light Grey Cane-line Virtue Seat Cushion