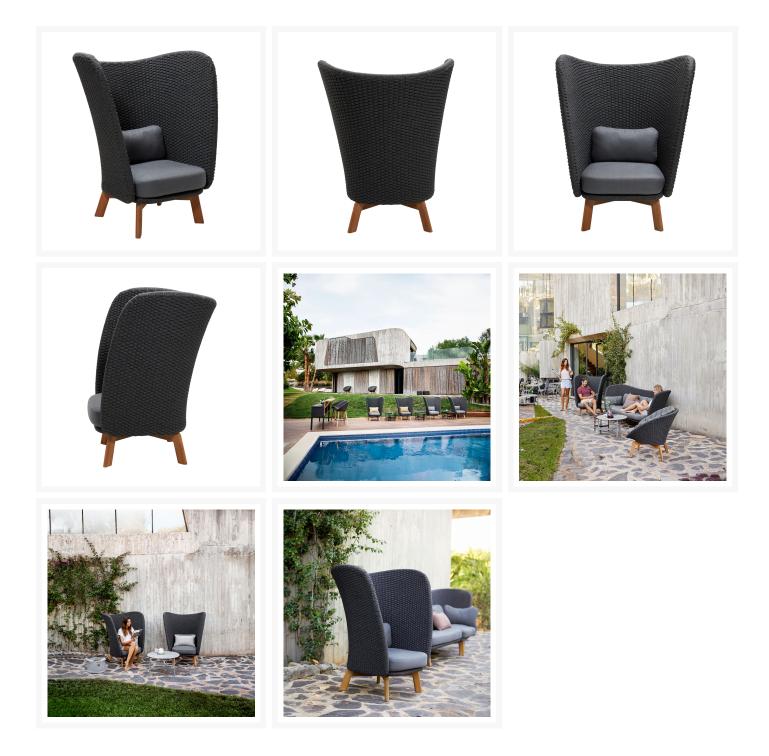

Patio Productions San Diego 2161 Hancock St San Diego, CA 92110 Phone: 1-888-947-4449

## Product Images





## Short Description

Peacock Wing Highback Chair w/ Teak Legs 5460 by Cane-line

## Description

Elevate your outdoor space with Peacock Wing Highback Chair w/ Teak Legs (5460) by Cane-line, these timeless pieces that combine modern design, supreme comfort, and unrivalled durability, ensuring countless moments of relaxation and enjoyment for years to come. Crafted by the acclaimed design duo Foersom &

Hiort-Lorenzen MDD, the Peacock Collection combines the warmth of teak with the soft embrace of Cane-line Soft Rope, offering a unique and comforting seating experience. Crafted with Grade A teak harvested under responsible forest management, it's a testament to both luxury and sustainability.

#### Includes

• One (1) Peacock Wing Highback Chair w/ Teak Legs 5460

#### Dimensions

- 40.2