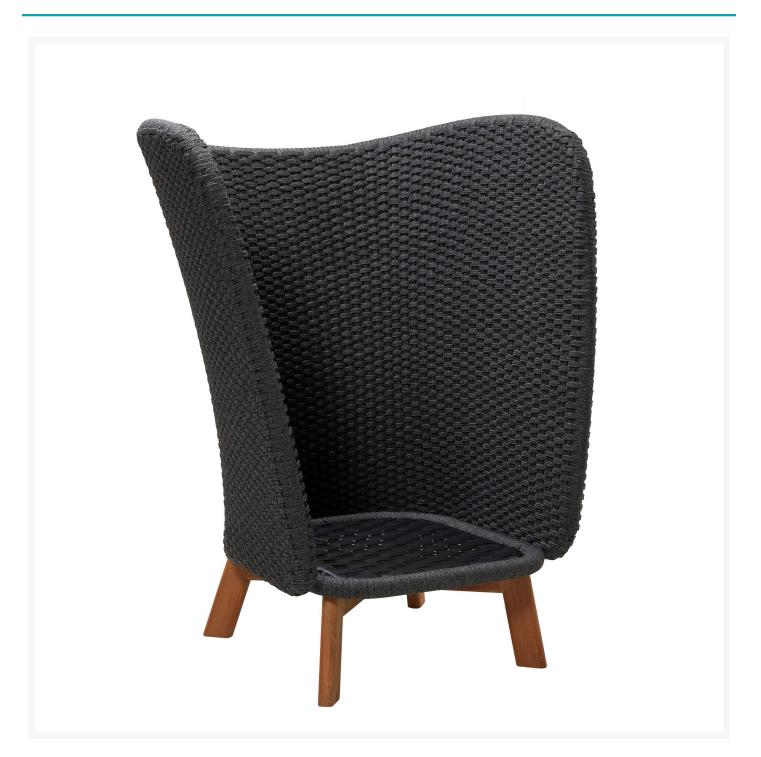

## Short Description

Peacock Wing Highback Chair w/ Teak Legs 5460 by Cane-line

## Description

Elevate your outdoor space with Peacock Wing Highback Chair w/ Teak Legs (5460) by Cane-line, these timeless pieces that combine modern design, supreme comfort, and unrivalled durability, ensuring countless moments of relaxation and enjoyment for years to come. Crafted by the acclaimed design duo Foersom &

Hiort-Lorenzen MDD, the Peacock Collection combines the warmth of teak with the soft embrace of Cane-line Soft Rope, offering a unique and comforting seating experience. Crafted with Grade A teak harvested under responsible forest management, it's a testament to both luxury and sustainability.

#### Dimensions

- 40.2" W x 35.1" D x 49.7" H (49 lbs.)
- Seat Height: 17.4"