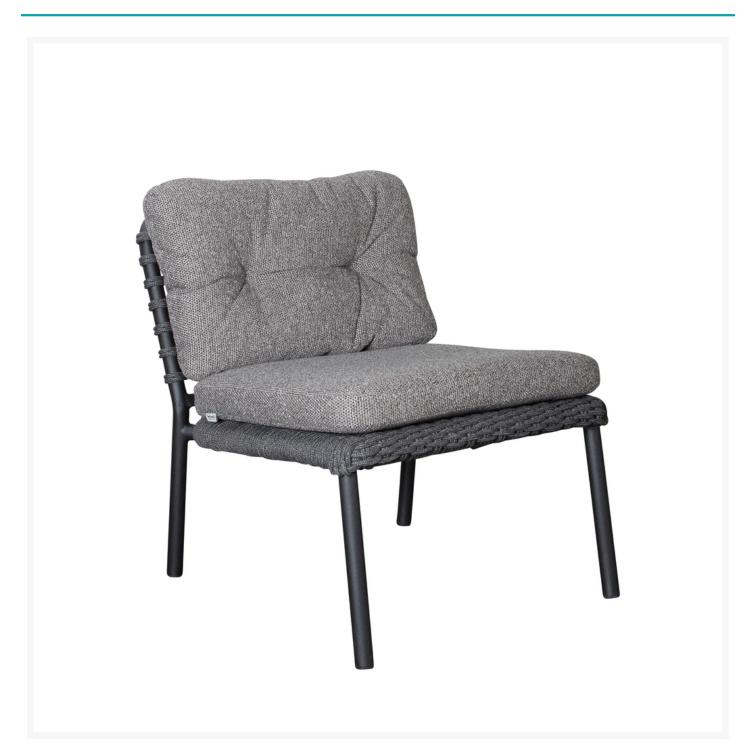

## Product Images

Ocean Single Module Side Chair Section 5428 by Cane-line

## Description

Dive into luxury with the Ocean Single Module Side Chair Section (5428) by Cane-line, a fusion of modern design and traditional craftsmanship that redefines outdoor relaxation. Crafted by the talented Cane-line design team, each piece in the Ocean Collection exudes exclusivity and sophistication. Its transparent expression and lightweight frame create an airy ambiance, while the soft cushions envelop you in plush comfort, making it the perfect spot for unwinding after a long day. With its modern design, long lifespan, and minimal maintenance requirements, it's time to transform your outdoor space into a sanctuary of style and comfort.

Includes

- One (1) Ocean Single Module Side Chair Section 5428
- One (1) Optional Seat Cushion

Dimensions

- 24.4" W x 29.2" D x 28.7" H (12.1 lbs.)
- Seat Height: 15"
- Optional Seat Cushion: 23.7" W x 28.3" D x 2.4" H (4.7 lbs.)

Features

- Powder-coated aluminum frames are lightweight, durable, and rust proof
- Rustproof powder-coated aluminum frames are treated with a multi-step finish for maximum outdoor protection
- Cane-line Rope is produced by woven polypropylene (PP). The material has a soft surface that provides good support and excellent sitting comfort
- Cushions use Cane-line Natte, which is a 100% solution dyed acrylic fabric. Cane-line Natte is a unique material produced by Sunbrella for Cane-line
- Cane-line Natte combines the strength of normal all weather fabrics with the comfortable softness of the traditional Sunbrella fabrics, resulting in a soft yet durable fabric. This weatherproof material withstands changing weather conditions, is UV-resistant
- Premium commercial-grade materials ensure durability and longevity for both commercial and residential spaces
- No Assembly Required