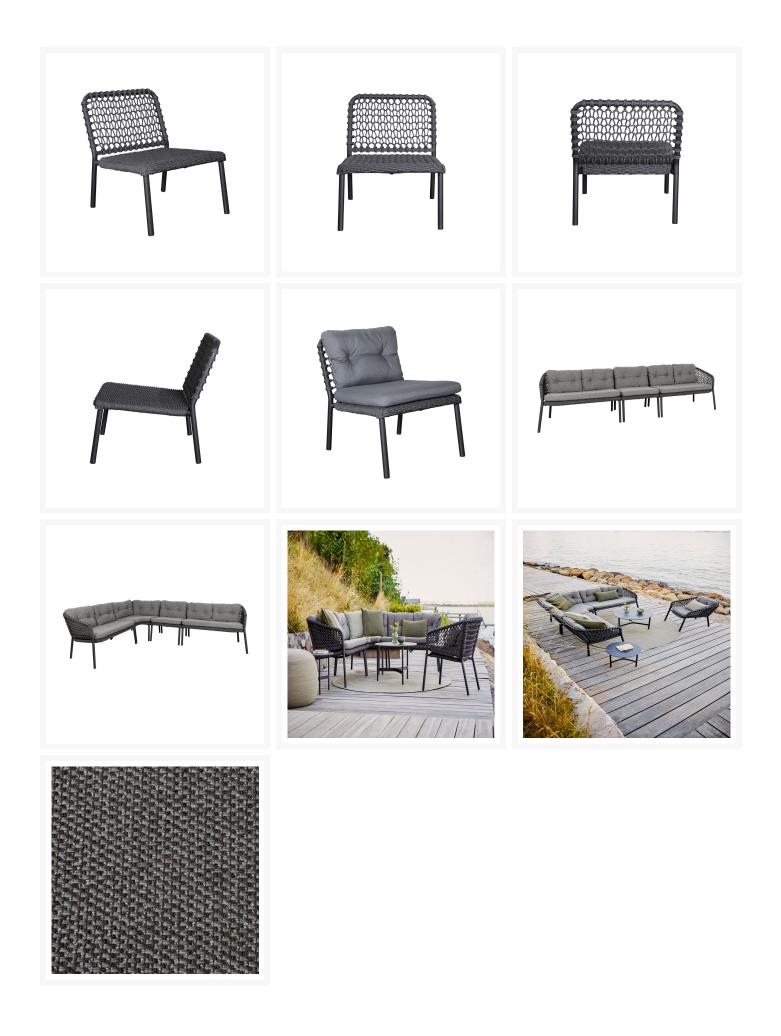

## Product Images

Ocean Single Module Side Chair Section 5428 by Cane-line

Includes

- One (1) Ocean Single Module Side Chair Section 5428
- One (1) Optional Seat Cushion

Dimensions

- 24.4" W x 29.2" D x 28.7" H (12.1 lbs.)
- Seat Height: 15"
- Optional Seat Cushion: 23.7" W x 28.3" D x 2.4" H (4.7 lbs.)

Features

- Powder-coated aluminum frames are lightweight, durable, and rust proof
- Rustproof powder-coated aluminum frames are treated with a multi-step finish for maximum outdoor protection
- Cane-line Rope is produced by woven polypropylene (PP). The material has a soft surface that provides good support and excellent sitting comfort
- Cushions use Cane-line Natte, which is a 100% solution dyed acrylic fabric. Cane-line Natte is a unique material produced by Sunbrella for Cane-line
- Cane-line Natte combines the strength of normal all weather fabrics with the comfortable softness of the traditional Sunbrella fabrics, resulting in a soft yet durable fabric. This weatherproof material withstands changing weather conditions, is UV-resistant
- Premium commercial-grade materials ensure durability and longevity for both commercial and residential spaces
- No Assembly Required