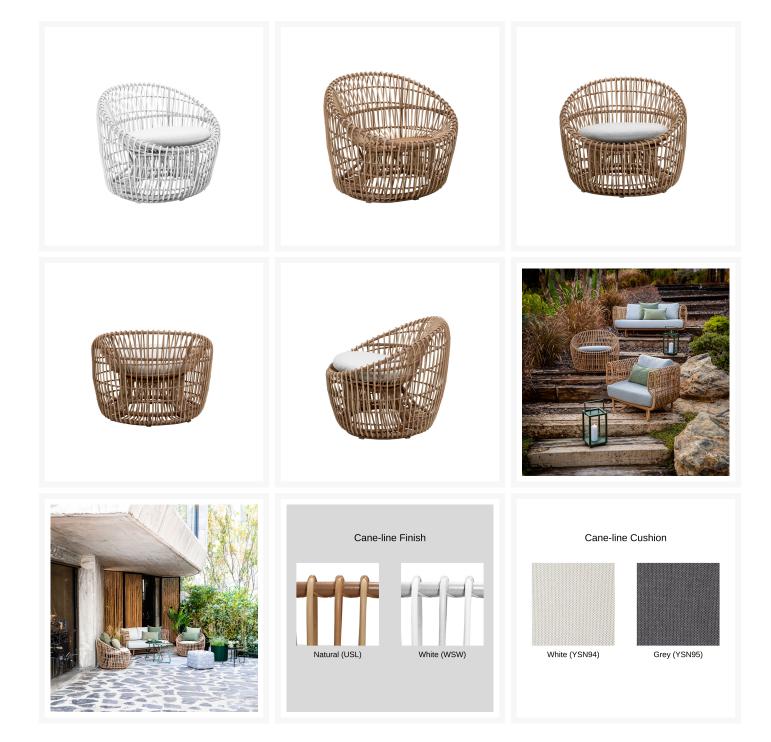

## Product Images

## Short Description

Nest Round Chair 57422 by Cane-line

## Description

Experience the epitome of Danish design with the Nest Round Chair (57422) by Cane-line. Crafted by the esteemed designers Foersom & Hiort-Lorenzen MDD, each piece in the Nest Collection embodies the essence of simplicity, comfort, and quality. Constructed with the durable Cane-line Weave® on a sturdy aluminum