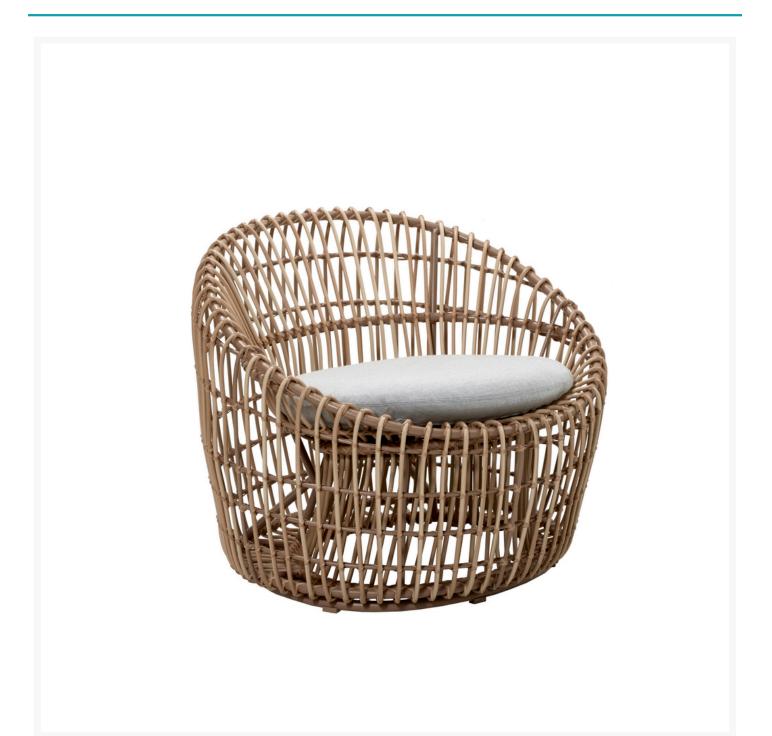

## Short Description

Nest Round Chair 57422 by Cane-line

## Description

Experience the epitome of Danish design with the Nest Round Chair (57422) by Cane-line. Crafted by the esteemed designers Foersom & Hiort-Lorenzen MDD, each piece in the Nest Collection embodies the essence of simplicity, comfort, and quality. Constructed with the durable Cane-line Weave® on a sturdy aluminum

#### Dimensions

- 33.5" W x 33.1" D x 31.5" H (20 lbs.)
- Seat Height: 18.9"
- Optional Seat Cushion: 29.6" W x 30.4" D x 6.3" H (2.3 lbs.)