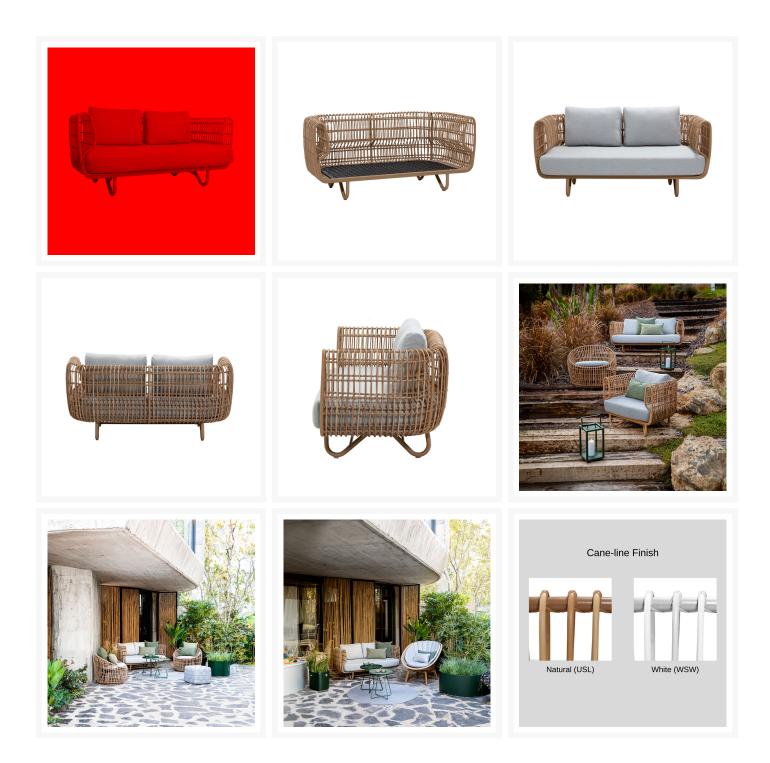

Patio Productions San Diego 2161 Hancock St San Diego, CA 92110 Phone: 1-888-947-4449

## Product Images





## Short Description

Nest 2-Seater Sofa 57522 by Cane-line

## Description

Experience the epitome of Danish design with the Nest 2-Seater Sofa (57522) by Cane-line. Crafted by the esteemed designers Foersom & Hiort-Lorenzen MDD, each piece in the Nest Collection embodies the essence of simplicity, comfort, and quality. Constructed with the durable Cane-line Weave® on a sturdy aluminum

frame, the Nest Collection offers furniture that withstands the test of time and the elements. With its moisture and water-repellent fabric, quick-drying capabilities, and high light fastness, Nest pieces are designed to thrive outdoors all year round.

#### Includes

• One (1) Nest 2-Seater Sofa 57522

#### Dimensions

- 65" W x 31.5" D x 29.2" H (52.5 lbs.)
- Seat Height: 16.6"

#### Features

- All pr