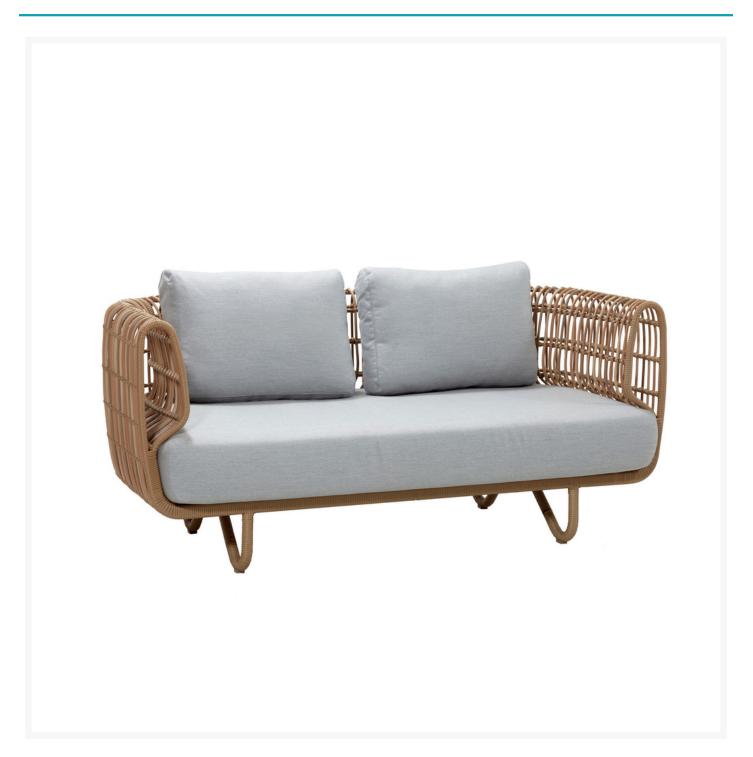

## Short Description

Nest 2-Seater Sofa 57522 by Cane-line

## Description

Experience the epitome of Danish design with the Nest 2-Seater Sofa (57522) by Cane-line. Crafted by the esteemed designers Foersom & Hiort-Lorenzen MDD, each piece in the Nest Collection embodies the essence of simplicity, comfort, and quality. Constructed with the durable Cane-line Weave® on a sturdy aluminum

#### Dimensions

- 65" W x 31.5" D x 29.2" H (52.5 lbs.)
- Seat Height: 16.6"