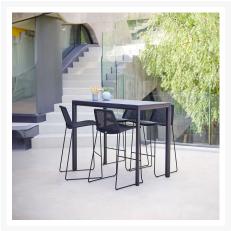

# **Short Description**

Breeze Stackable Bar Side Chair 5465 by Cane-line

# Description

Indulge in the allure of the Breeze Stackable Bar Side Chair (5465) by Cane-line, a symphony of elegance, functionality, and comfort designed to elevate your outdoor living experience. Available in sleek black or white-grey Cane-line Weave® with seat cushions in a myriad of colors, it's designed by the visionary duo

Strand+Hvass, ensuring both form and function are seamlessly integrated. Whether enjoyed solo or paired with other Breeze furniture, its versatility knows no bounds. Mix and match with other Cane-line products to create your own bespoke oasis of comfort and chic sophistication.