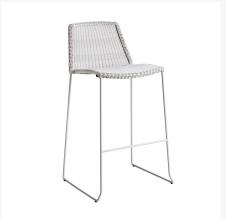

# **Short Description**

Breeze Stackable Bar Side Chair 5465 by Cane-line

# Description

Indulge in the allure of the Breeze Stackable Bar Side Chair (5465) by Cane-line, a symphony of elegance, functionality, and comfort designed to elevate your outdoor living experience. Available in sleek black or white-grey Cane-line Weave® with seat cushions in a myriad of colors, it's designed by the visionary duo

#### **Features**

- All products are hand-woven with the Cane-line Weave® fibre
- Cane-line Weave® is a fibre made from highly durable, solution-dyed polyethylene (PE), which is ideal for outdoor use, because it withstands moisture and large variations in temperature
- Cane-line Weave® has been developed to withstand climate conditions all over the world and the material will retain its colour and shape for many years
- Stackable design makes storage and transportation easy.
- Premium commercial-grade materials ensure durability and longevity for both commercial and residential spaces
- No Assembly Required