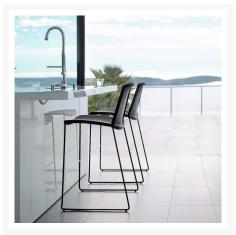

# **Short Description**

Breeze Stackable Bar Side Chair 5465 by Cane-line

# Description

Indulge in the allure of the Breeze Stackable Bar Side Chair (5465) by Cane-line, a symphony of elegance, functionality, and comfort designed to elevate your outdoor living experience. Available in sleek black or white-grey Cane-line Weave® with seat cushions in a myriad of colors, it's designed by the visionary duo

#### **Dimensions**

- 20.7" W x 20.7" D x 39.8" H (14.55 lbs.)
- Seat Height: 29.6"