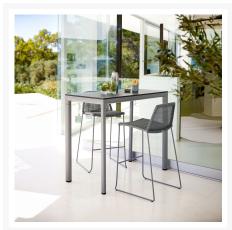

# **Short Description**

Breeze Stackable Bar Side Chair 5465 by Cane-line

# Description

Indulge in the allure of the Breeze Stackable Bar Side Chair (5465) by Cane-line, a symphony of elegance, functionality, and comfort designed to elevate your outdoor living experience. Available in sleek black or white-grey Cane-line Weave® with seat cushions in a myriad of colors, it's designed by the visionary duo

Strand+Hvass, ensuring both form and function are seamlessly integrated. Whether enjoyed solo or paired with other Breeze furniture, its versatility knows no bounds. Mix and match with other Cane-line products to create your own bespoke oasis of comfort and chic sophistication.