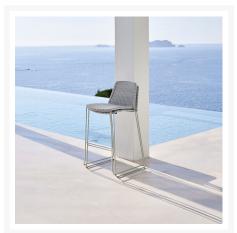

# Description

Indulge in the allure of the Breeze Stackable Bar Side Chair (5465) by Cane-line, a symphony of elegance, functionality, and comfort designed to elevate your outdoor living experience. Available in sleek black or white-grey Cane-line Weave® with seat cushions in a myriad of colors, it's designed by the visionary duo

Strand+Hvass, ensuring both form and function are seamlessly integrated. Whether enjoyed solo or paired with other Breeze furniture, its versatility knows no bounds. Mix and match with other Cane-line products to create your own bespoke oasis of comfort and chic sophistication.