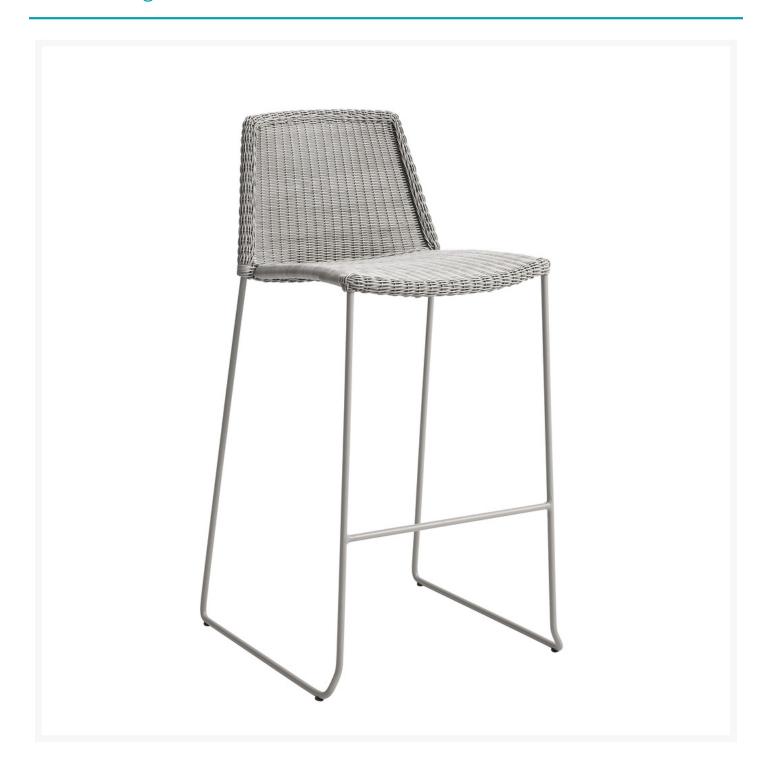

# **Short Description**

Breeze Stackable Bar Side Chair 5465 by Cane-line

# Description

Indulge in the allure of the Breeze Stackable Bar Side Chair (5465) by Cane-line, a symphony of elegance, functionality, and comfort designed to elevate your outdoor living experience. Available in sleek black or white-grey Cane-line Weave® with seat cushions in a myriad of colors, it's designed by the visionary duo

#### **Dimensions**

- 20.7" W x 20.7" D x 39.8" H (14.55 lbs.)
- Seat Height: 29.6"

#### **Features**

- All products are hand-woven with the Cane-line Weave® fibre
- Cane-line Weave® is a fibre made from highly durable, solution-dyed polyethylene (PE), which is ideal for outdoor use, because it withstands moisture and large variations in temperature
- Cane-line Weave® has been developed to withstand climate conditions all over the world and the material will retain its colour and shape for many years
- Stackable design makes storage and transportation easy.
- Premium commercial-grade materials ensure durability and longevity for both commercial and residential spaces
- No Assembly Required