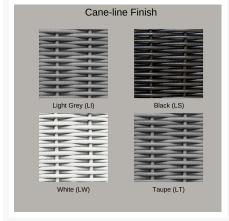

#### **Features**

- All products are hand-woven with the Cane-line Weave® fibre
- Cane-line Weave® is a fibre made from highly durable, solution-dyed polyethylene (PE), which is ideal for outdoor use, because it withstands moisture and large variations in temperature
- Cane-line Weave® has been developed to withstand climate conditions all over the world and the material will retain its colour and shape for many years
- Stackable design makes storage and transportation easy.
- Premium commercial-grade materials ensure durability and longevity for both commercial and residential spaces
- No Assembly Required