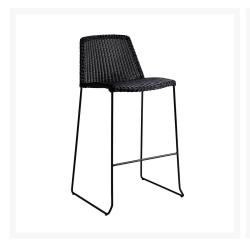

# **Short Description**

Breeze Stackable Bar Side Chair 5465 by Cane-line

# Description

Indulge in the allure of the Breeze Stackable Bar Side Chair (5465) by Cane-line, a symphony of elegance, functionality, and comfort designed to elevate your outdoor living experience. Available in sleek black or white-grey Cane-line Weave® with seat cushions in a myriad of colors, it's designed by the visionary duo

#### **Features**

- All products are hand-woven with the Cane-line Weave® fibre
- Cane-line Weave® is a fibre made from highly durable, solution-dyed polyethylene (PE), which is ideal for outdoor use, because it withstands moisture and large variations in temperature
- Cane-line Weave® has been developed to withstand climate conditions all over the world and the material will retain its colour and shape for many years
- Stackable design makes storage and transportation easy.
- Premium commercial-grade materials ensure durability and longevity for both commercial and residential spaces
- No Assembly Required