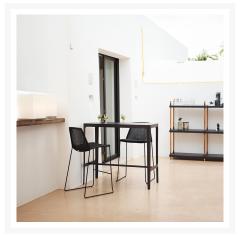

# **Short Description**

Breeze Stackable Bar Side Chair 5465 by Cane-line

# Description

Indulge in the allure of the Breeze Stackable Bar Side Chair (5465) by Cane-line, a symphony of elegance, functionality, and comfort designed to elevate your outdoor living experience. Available in sleek black or white-grey Cane-line Weave® with seat cushions in a myriad of colors, it's designed by the visionary duo

Strand+Hvass, ensuring both form and function are seamlessly integrated. Whether enjoyed solo or paired with other Breeze furniture, its versatility knows no bounds. Mix and match with other Cane-line products to create your own bespoke oasis of comfort and chic sophistication.