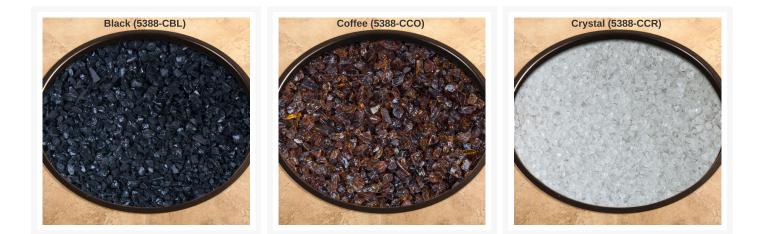

### Short Description

6 lbs. Crushed Glass Kit 5388-CG by OW Lee

### Description

Elevate your outdoor living experience with the 6 lbs. Crushed Glass Kit (5388-CG) by OW Lee. The Casual Fireside Collection seamlessly combines simplicity and grace. The sleek and contemporary design of this fire media serves as a captivating accent, elevating your outdoor ambiance and providing a cozy setting to unwind.