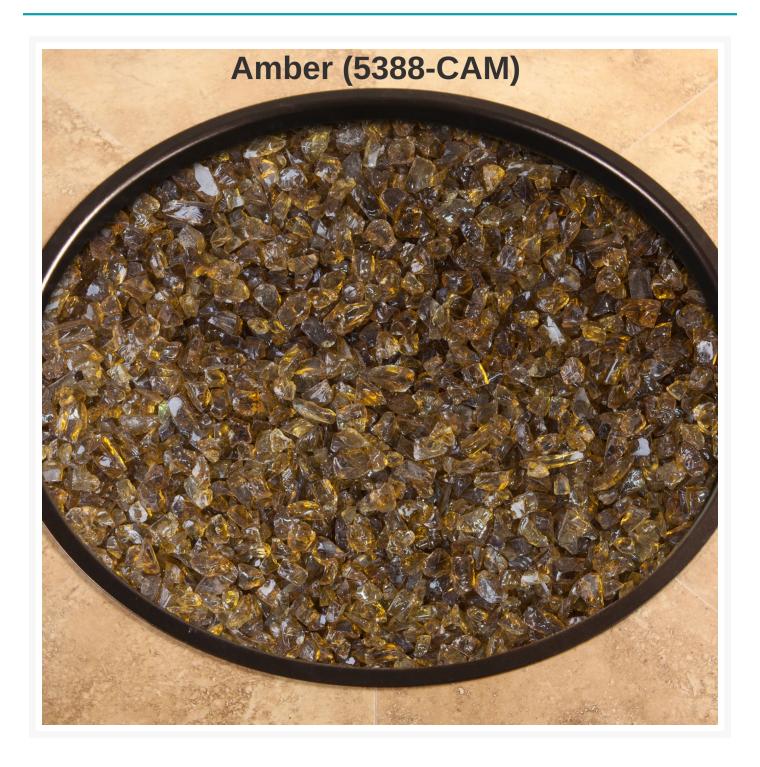

### Short Description

6 lbs. Crushed Glass Kit 5388-CG by OW Lee

### Description

Elevate your outdoor living experience with the 6 lbs. Crushed Glass Kit (5388-CG) by OW Lee. The Casual Fireside Collection seamlessly combines simplicity and grace. The sleek and contemporary design of this fire media serves as a captivating accent, elevating your outdoor ambiance and providing a cozy setting to unwind.