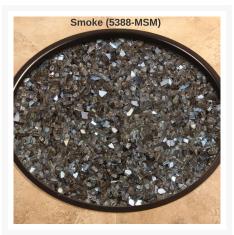

## **Short Description**

6 lbs. Mirrored Glass Kit 5388-MG by OW Lee

### Description

Elevate your outdoor living experience with the 6 lbs. Mirrored Glass Kit (5388-MG) by OW Lee. The Casual Fireside Collection seamlessly combines simplicity and grace. The sleek and contemporary design of this fire media serves as a captivating accent, elevating your outdoor ambiance and providing a cozy setting to unwind.