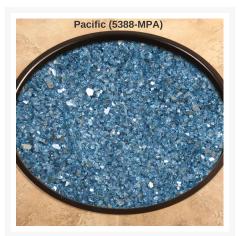

## **Short Description**

6 lbs. Mirrored Glass Kit 5388-MG by OW Lee

### Description

Elevate your outdoor living experience with the 6 lbs. Mirrored Glass Kit (5388-MG) by OW Lee. The Casual Fireside Collection seamlessly combines simplicity and grace. The sleek and contemporary design of this fire media serves as a captivating accent, elevating your outdoor ambiance and providing a cozy setting to unwind.