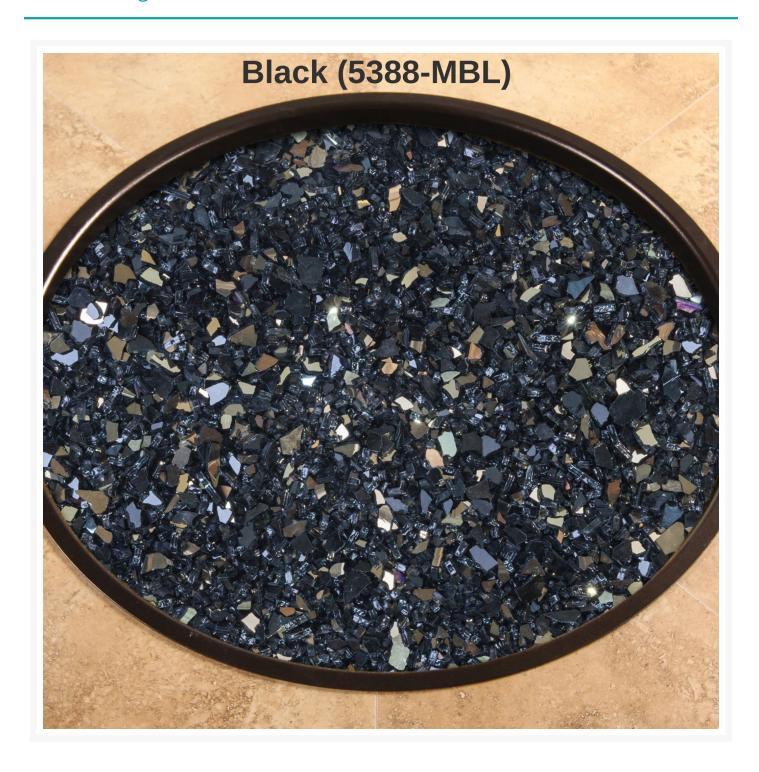

## **Short Description**

6 lbs. Mirrored Glass Kit 5388-MG by OW Lee

### Description

Elevate your outdoor living experience with the 6 lbs. Mirrored Glass Kit (5388-MG) by OW Lee. The Casual Fireside Collection seamlessly combines simplicity and grace. The sleek and contemporary design of this fire media serves as a captivating accent, elevating your outdoor ambiance and providing a cozy setting to unwind.