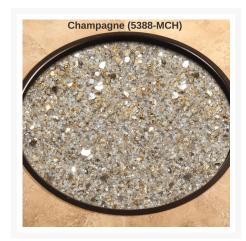

## **Short Description**

6 lbs. Mirrored Glass Kit 5388-MG by OW Lee

### Description

Elevate your outdoor living experience with the 6 lbs. Mirrored Glass Kit (5388-MG) by OW Lee. The Casual Fireside Collection seamlessly combines simplicity and grace. The sleek and contemporary design of this fire media serves as a captivating accent, elevating your outdoor ambiance and providing a cozy setting to unwind.