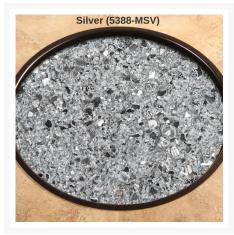

## **Short Description**

6 lbs. Mirrored Glass Kit 5388-MG by OW Lee

### Description

Elevate your outdoor living experience with the 6 lbs. Mirrored Glass Kit (5388-MG) by OW Lee. The Casual Fireside Collection seamlessly combines simplicity and grace. The sleek and contemporary design of this fire media serves as a captivating accent, elevating your outdoor ambiance and providing a cozy setting to unwind.