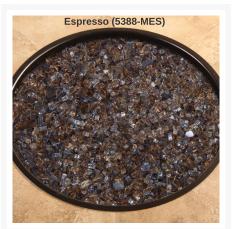

## **Short Description**

6 lbs. Mirrored Glass Kit 5388-MG by OW Lee

### Description

Elevate your outdoor living experience with the 6 lbs. Mirrored Glass Kit (5388-MG) by OW Lee. The Casual Fireside Collection seamlessly combines simplicity and grace. The sleek and contemporary design of this fire media serves as a captivating accent, elevating your outdoor ambiance and providing a cozy setting to unwind.