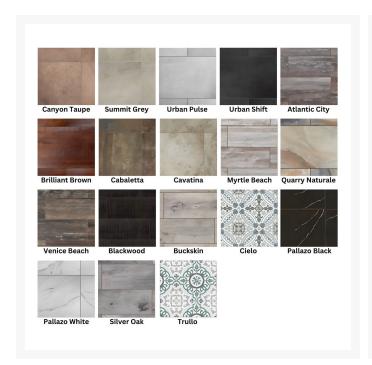

## Description

Elevate your outdoor living experience with the Elba Aluminum 36" Round Chat Fire Pit (5122-36RDC) by OW Lee. The Casual Fireside Elba Collection seamlessly combines simplicity and grace, showcasing an iron base and porcelain top construction. OW Lee's fire pit tops feature commercial-grade porcelain tiles that are denser and less porous. They repel not only water but also all other liquids, ensuring resistance to stains from spills. The sleek and contemporary design of this fire pit serves as a captivating accent, elevating your outdoor ambiance and providing a cozy setting to unwind.

#### **Features**

- OW Lee fire pits are ANSI and CSA certified
- Aluminum fire pit base is sleek, durable, and weather resistant
- Porcelain fire pit top is extra strong and suitable for regular outdoor exposure