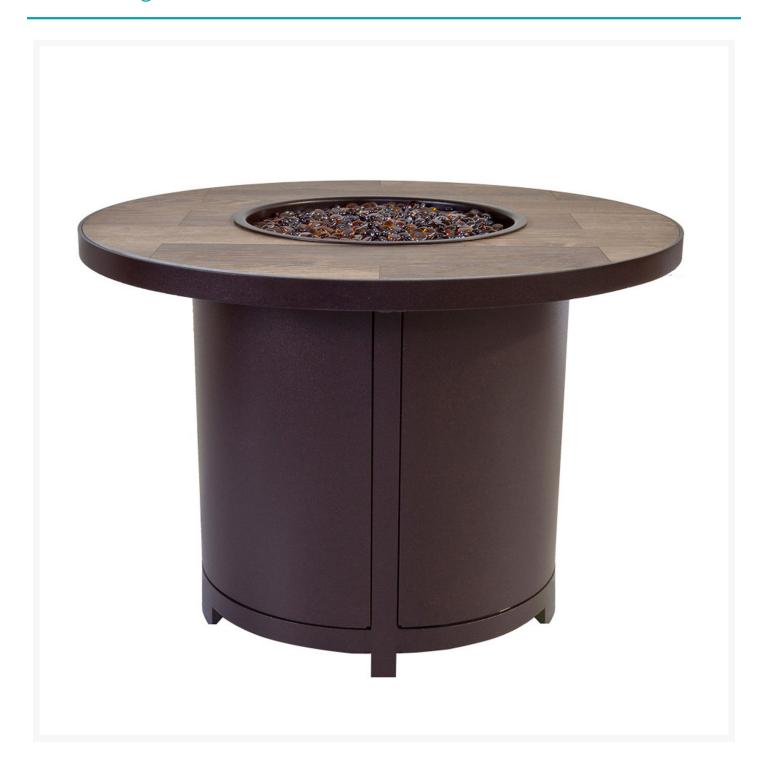

### **Short Description**

Elba Aluminum 36" Round Chat Fire Pit 5122-36RDC by OW Lee

## Description

Elevate your outdoor living experience with the Elba Aluminum 36" Round Chat Fire Pit (5122-36RDC) by OW Lee. The Casual Fireside Elba Collection seamlessly combines simplicity and grace, showcasing an iron base and porcelain top construction. OW Lee's fire pit tops feature commercial-grade porcelain tiles that are denser and less porous. They repel not only water but also all other liquids, ensuring resistance to stains from spills. The sleek and contemporary design of this fire pit serves as a captivating accent, elevating your outdoor ambiance and providing a cozy setting to unwind.

#### **Dimensions**

- 36" W x 36" D x 24" H
- Burner Radius: 20"

#### **Features**

- OW Lee fire pits are ANSI and CSA certified
- Aluminum fire pit base is sleek, durable, and weather resistant
- Porcelain fire pit top is extra strong and suitable for regular outdoor exposure

- Mix and match with other OW Lee's seating to fit your style
- Manual Ignition allows you to easily control the gas flow of your fire pit
- Fire Pit Output: 60,000 (LP), 60,000 (NG)
- Made in the USA
- No Assembly Required