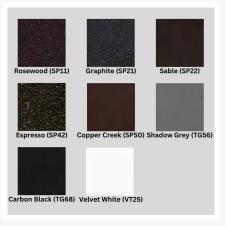

# Description

Elevate your outdoor living experience with the Capri Iron 36" x58" Rectangle Occasional Fire Pit (5112-3658O) by OW Lee. The Casual Fireside Capri Collection seamlessly combines simplicity and grace, showcasing an iron base and porcelain top construction. OW Lee's fire pit tops feature commercial-grade porcelain tiles that are denser and less porous. They repel not only water but also all other liquids, ensuring resistance to stains from spills. The sleek and contemporary design of this fire pit serves as a captivating accent, elevating your outdoor ambiance and providing a cozy setting to unwind.