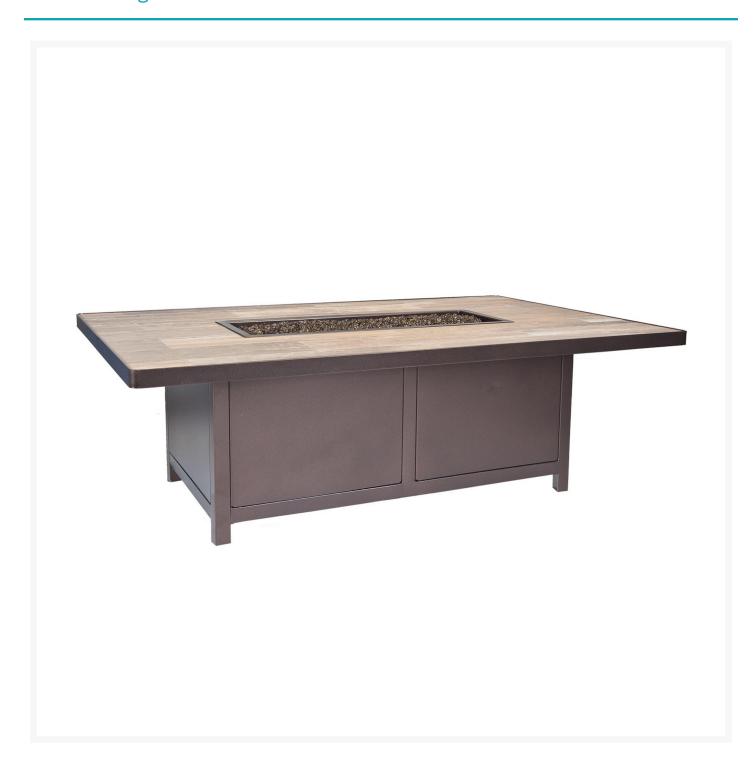

# **Short Description**

Capri Iron 36" x58" Rectangle Occasional Fire Pit 5112-3658O by OW Lee

# Description

Elevate your outdoor living experience with the Capri Iron 36" x58" Rectangle Occasional Fire Pit (5112-3658O) by OW Lee. The Casual Fireside Capri Collection seamlessly combines simplicity and grace, showcasing an iron base and porcelain top construction. OW Lee's fire pit tops feature commercial-grade porcelain tiles that are denser and less porous. They repel not only water but also all other liquids, ensuring resistance to stains from spills. The sleek and contemporary design of this fire pit serves as a captivating accent, elevating your outdoor ambiance and providing a cozy setting to unwind.

### **Dimensions**

- 36" W x 58" D x 19" H
- Burner: 10" W x 30" D

### **Features**

- OW Lee fire pits are ANSI and CSA certified
- Iron fire pit base is sleek, durable, and weather resistant
- Porcelain fire pit top is extra strong and suitable for regular outdoor exposure
- Mix and match with other OW Lee's seating to fit your style
- Manual Ignition allows you to easily control the gas flow of your fire pit
- Fire Pit Output: 60,000 (LP), 62,500 (NG)
- Made in the USA
- No Assembly Required