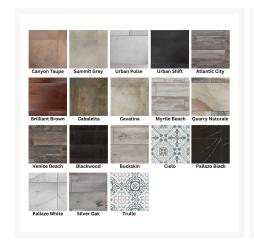

# Description

Elevate your outdoor living experience with the Capri Iron 36" x58" Rectangle Occasional Fire Pit (5112-3658O) by OW Lee. The Casual Fireside Capri Collection seamlessly combines simplicity and grace, showcasing an iron base and porcelain top construction. OW Lee's fire pit tops feature commercial-grade porcelain tiles that are denser and less porous. They repel not only water but also all other liquids, ensuring resistance to stains from spills. The sleek and contemporary design of this fire pit serves as a captivating accent, elevating your outdoor ambiance and providing a cozy setting to unwind.