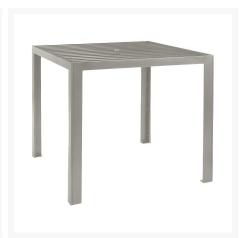

## **Short Description**

Aluminum Slat 42" Square Bar Table with Umbrella Hole 872043U-34 by Tropitone

### Description

Immerse yourself in the epitome of outdoor sophistication with the Aluminum Slat 42" Square Bar Table with Umbrella Hole (872043U-34) by Tropitone. Crafted with an eye for simplicity and elegance, these tables redefine the aesthetics of contemporary outdoor spaces, seamlessly blending into both residential and commercial settings. The brushed matte, slatted table top is a testament to modern design, offering a fresh and transitional look that resonates with today's trends. The contrasting edge finish adds a touch of sophistication, creating a harmonious balance between simplicity and subtle flair. It's a visual symphony that caters to every taste, making these tables a versatile and timeless addition to any outdoor setting.

#### **Dimensions**

• 42" W x 42" D x 34.5" H (50.5 lbs.)

#### **Features**

- Aluminum frames are durable, low-maintenance, and rust-proof
- Multi-stage powder-coat finish is baked on to lock in color and all-weather frame protection
- Aluminum table top is extra strong and suitable for regular outdoor exposure.
- Mix and match with other Tropitone seating to fit your style
- Premium commercial-grade materials ensure durability and longevity for both commercial and residential spaces
- No Assembly Required