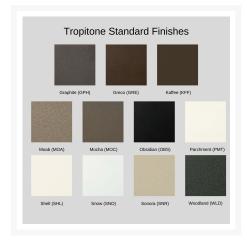

#### Warranty

Tropitone's warranty covers manufacturing defects; normal wear and tear is not included. With a little bit of care, your furniture will outlive the warranty for many years.

- Frame: The Tropitone warranty covers aluminum outdoor patio furniture frames for 15 years in residential setting and 5 years in commercial setting
- Finish: The Tropitone warranty covers finish peels, cracks or blisters for 5 years in residential setting. It specifically doesn't cover surface imperfections of aluminum frames and components that may be highlighted by smooth finishes (Aluminum Metallic, Almond, Metallic, Bronze Metallic, Cobalt, Kaffee, Merlot, Parchment, Snow, and Titanium)