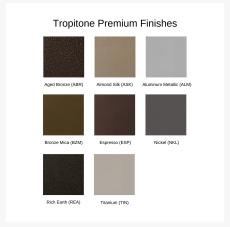

#### Warranty

Tropitone's warranty covers manufacturing defects; normal wear and tear is not included. With a little bit of care, your furniture will outlive the warranty for many years.

- Frame: The Tropitone warranty covers aluminum outdoor patio furniture frames for 15 years in residential setting and 5 years in commercial setting
- Finish: The Tropitone warranty covers finish peels, cracks or blisters for 5 years in residential setting. It specifically doesn't cover surface imperfections of aluminum frames and components that may be highlighted by smooth finishes (Aluminum Metallic, Almond, Metallic, Bronze Metallic, Cobalt, Kaffee, Merlot, Parchment, Snow, and Titanium)