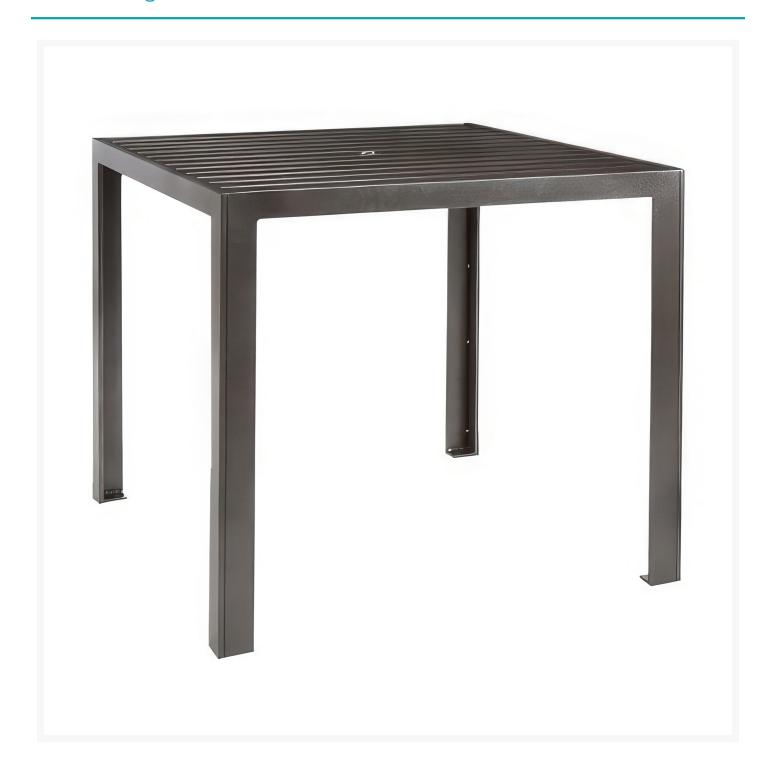

## **Short Description**

Aluminum Slat 42" Square Bar Table with Umbrella Hole 872043U-34 by Tropitone

### Description

Immerse yourself in the epitome of outdoor sophistication with the Aluminum Slat 42" Square Bar Table with Umbrella Hole (872043U-34) by Tropitone. Crafted with an eye for simplicity and elegance, these tables redefine the aesthetics of contemporary outdoor spaces, seamlessly blending into both residential and commercial settings. The brushed matte, slatted table top is a testament to modern design, offering a fresh and transitional look that resonates with today's trends. The contrasting edge finish adds a touch of sophistication, creating a harmonious balance between simplicity and subtle flair. It's a visual symphony that caters to every taste, making these tables a versatile and timeless addition to any outdoor setting.

#### **Dimensions**

• 42" W x 42" D x 34.5" H (50.5 lbs.)

#### **Features**

- Aluminum frames are durable, low-maintenance, and rust-proof
- Multi-stage powder-coat finish is baked on to lock in color and all-weather frame protection
- Aluminum table top is extra strong and suitable for regular outdoor exposure.
- Mix and match with other Tropitone seating to fit your style
- Premium commercial-grade materials ensure durability and longevity for both commercial and residential spaces
- No Assembly Required