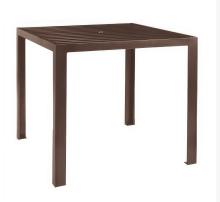

## **Short Description**

Aluminum Slat 42" Square Bar Table with Umbrella Hole 872043U-34 by Tropitone

### Description

Immerse yourself in the epitome of outdoor sophistication with the Aluminum Slat 42" Square Bar Table with Umbrella Hole (872043U-34) by Tropitone. Crafted with an eye for simplicity and elegance, these tables redefine the aesthetics of contemporary outdoor spaces, seamlessly blending into both residential and commercial settings. The brushed matte, slatted table top is a testament to modern design, offering a fresh and transitional look that resonates with today's trends. The contrasting edge finish adds a touch of sophistication, creating a harmonious balance between simplicity and subtle flair. It's a visual symphony that caters to every taste, making these tables a versatile and timeless addition to any outdoor setting.