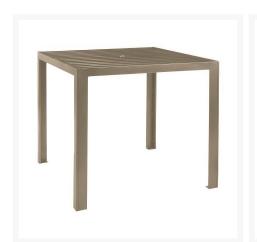

## **Short Description**

Aluminum Slat 42" Square Bar Table with Umbrella Hole 872043U-34 by Tropitone

### Description

Immerse yourself in the epitome of outdoor sophistication with the Aluminum Slat 42" Square Bar Table with Umbrella Hole (872043U-34) by Tropitone. Crafted with an eye for simplicity and elegance, these tables redefine the aesthetics of contemporary outdoor spaces, seamlessly blending into both residential and commercial settings. The brushed matte, slatted table top is a testament to modern design, offering a fresh and transitional look that resonates with today's trends. The contrasting edge finish adds a touch of sophistication, creating a harmonious balance between simplicity and subtle flair. It's a visual symphony that caters to every taste, making these tables a versatile and timeless addition to any outdoor setting.