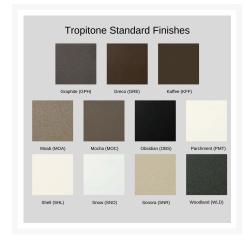

#### Warranty

Tropitone's warranty covers manufacturing defects; normal wear and tear is not included. With a little bit of care, your furniture will outlive the warranty for many years.

- Frame: The Tropitone warranty covers aluminum outdoor patio furniture frames for 15 years in residential setting and 5 years in commercial setting
- Finish: The Tropitone warranty covers finish peels, cracks or blisters for 5 years in residential setting. It specifically doesn't cover surface imperfections of aluminum frames and components that may be highlighted by smooth finishes (Aluminum Metallic, Almond, Metallic, Bronze Metallic, Cobalt, Kaffee, Merlot, Parchment, Snow, and Titanium)