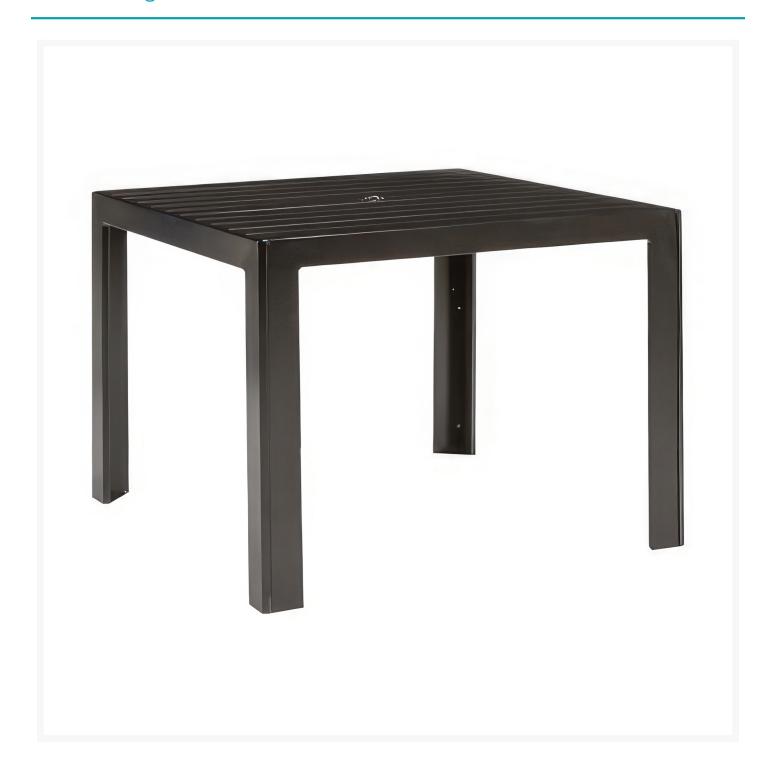

## **Short Description**

Aluminum Slat 36" Square Dining Table with Umbrella Hole 872076U-29 by Tropitone

## Description

Immerse yourself in the epitome of outdoor sophistication with the Aluminum Slat 36" Square Dining Table with Umbrella Hole (872076U-29) by Tropitone. Crafted with an eye for simplicity and elegance, these tables redefine the aesthetics of contemporary outdoor spaces, seamlessly blending into both residential and commercial settings. The brushed matte, slatted table top is a testament to modern design, offering a fresh and transitional look that resonates with today's trends. The contrasting edge finish adds a touch of sophistication, creating a harmonious balance between simplicity and subtle flair. It's a visual symphony that caters to every taste, making these tables a versatile and timeless addition to any outdoor setting.

#### **Dimensions**

• 36" W x 36" D x 29" H (40 lbs.)

#### **Features**

- Aluminum frames are durable, low-maintenance, and rust-proof
- Multi-stage powder-coat finish is baked on to lock in color and all-weather frame protection
- Aluminum table top is extra strong and suitable for regular outdoor exposure.
- Mix and match with other Tropitone seating to fit your style
- Premium commercial-grade materials ensure durability and longevity for both commercial and residential spaces
- No Assembly Required